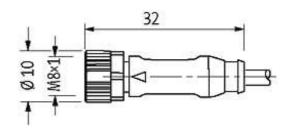

## M8 FEMALE 0°

PUR 4X0.34 GRAY, 10m

M8 Female straight 4-pole

Plastic housings with good resistance against chemicals and oils. The resistance to aggressive media should be individually tested for your application. Further details on request. Further cable lengths on request.

## Female

Product may differ from Image

| Approvals                                                                                                                                                                                                                                                                                                                                                                                                                                                                                                                                                                                                                                                                                                                                                                                                                                                                                                                                                                                                                                                                                                                                                                                                                                                                                                                                                                                                                                                                                                                                                                                                                                                                                                                                                                                                                                                                                                                                                                                                                                                                                                                      |                                    |
|--------------------------------------------------------------------------------------------------------------------------------------------------------------------------------------------------------------------------------------------------------------------------------------------------------------------------------------------------------------------------------------------------------------------------------------------------------------------------------------------------------------------------------------------------------------------------------------------------------------------------------------------------------------------------------------------------------------------------------------------------------------------------------------------------------------------------------------------------------------------------------------------------------------------------------------------------------------------------------------------------------------------------------------------------------------------------------------------------------------------------------------------------------------------------------------------------------------------------------------------------------------------------------------------------------------------------------------------------------------------------------------------------------------------------------------------------------------------------------------------------------------------------------------------------------------------------------------------------------------------------------------------------------------------------------------------------------------------------------------------------------------------------------------------------------------------------------------------------------------------------------------------------------------------------------------------------------------------------------------------------------------------------------------------------------------------------------------------------------------------------------|------------------------------------|
| c Benne state stat |                                    |
| Form                                                                                                                                                                                                                                                                                                                                                                                                                                                                                                                                                                                                                                                                                                                                                                                                                                                                                                                                                                                                                                                                                                                                                                                                                                                                                                                                                                                                                                                                                                                                                                                                                                                                                                                                                                                                                                                                                                                                                                                                                                                                                                                           |                                    |
| Form                                                                                                                                                                                                                                                                                                                                                                                                                                                                                                                                                                                                                                                                                                                                                                                                                                                                                                                                                                                                                                                                                                                                                                                                                                                                                                                                                                                                                                                                                                                                                                                                                                                                                                                                                                                                                                                                                                                                                                                                                                                                                                                           | 08061                              |
| Cables                                                                                                                                                                                                                                                                                                                                                                                                                                                                                                                                                                                                                                                                                                                                                                                                                                                                                                                                                                                                                                                                                                                                                                                                                                                                                                                                                                                                                                                                                                                                                                                                                                                                                                                                                                                                                                                                                                                                                                                                                                                                                                                         |                                    |
| Cable number                                                                                                                                                                                                                                                                                                                                                                                                                                                                                                                                                                                                                                                                                                                                                                                                                                                                                                                                                                                                                                                                                                                                                                                                                                                                                                                                                                                                                                                                                                                                                                                                                                                                                                                                                                                                                                                                                                                                                                                                                                                                                                                   | 054                                |
| No./diameter of wires                                                                                                                                                                                                                                                                                                                                                                                                                                                                                                                                                                                                                                                                                                                                                                                                                                                                                                                                                                                                                                                                                                                                                                                                                                                                                                                                                                                                                                                                                                                                                                                                                                                                                                                                                                                                                                                                                                                                                                                                                                                                                                          | 4 × 0.34 mm <sup>2</sup>           |
| Wire isolation                                                                                                                                                                                                                                                                                                                                                                                                                                                                                                                                                                                                                                                                                                                                                                                                                                                                                                                                                                                                                                                                                                                                                                                                                                                                                                                                                                                                                                                                                                                                                                                                                                                                                                                                                                                                                                                                                                                                                                                                                                                                                                                 | PP (br, wh, bl, bk)                |
| C-track properties                                                                                                                                                                                                                                                                                                                                                                                                                                                                                                                                                                                                                                                                                                                                                                                                                                                                                                                                                                                                                                                                                                                                                                                                                                                                                                                                                                                                                                                                                                                                                                                                                                                                                                                                                                                                                                                                                                                                                                                                                                                                                                             | 10 Mio.                            |
| Torsion                                                                                                                                                                                                                                                                                                                                                                                                                                                                                                                                                                                                                                                                                                                                                                                                                                                                                                                                                                                                                                                                                                                                                                                                                                                                                                                                                                                                                                                                                                                                                                                                                                                                                                                                                                                                                                                                                                                                                                                                                                                                                                                        | 1 Mio. ± 360 °/m                   |
| Jacket Color                                                                                                                                                                                                                                                                                                                                                                                                                                                                                                                                                                                                                                                                                                                                                                                                                                                                                                                                                                                                                                                                                                                                                                                                                                                                                                                                                                                                                                                                                                                                                                                                                                                                                                                                                                                                                                                                                                                                                                                                                                                                                                                   | yellow                             |
| Shore hardness outer jacket                                                                                                                                                                                                                                                                                                                                                                                                                                                                                                                                                                                                                                                                                                                                                                                                                                                                                                                                                                                                                                                                                                                                                                                                                                                                                                                                                                                                                                                                                                                                                                                                                                                                                                                                                                                                                                                                                                                                                                                                                                                                                                    | 58 ± 3D                            |
| Material (jacket)                                                                                                                                                                                                                                                                                                                                                                                                                                                                                                                                                                                                                                                                                                                                                                                                                                                                                                                                                                                                                                                                                                                                                                                                                                                                                                                                                                                                                                                                                                                                                                                                                                                                                                                                                                                                                                                                                                                                                                                                                                                                                                              | PUR (UL/CSA), welding spark res.   |
| Outer Ø                                                                                                                                                                                                                                                                                                                                                                                                                                                                                                                                                                                                                                                                                                                                                                                                                                                                                                                                                                                                                                                                                                                                                                                                                                                                                                                                                                                                                                                                                                                                                                                                                                                                                                                                                                                                                                                                                                                                                                                                                                                                                                                        | approx. 4.7 mm                     |
| Bend radius (fixed)                                                                                                                                                                                                                                                                                                                                                                                                                                                                                                                                                                                                                                                                                                                                                                                                                                                                                                                                                                                                                                                                                                                                                                                                                                                                                                                                                                                                                                                                                                                                                                                                                                                                                                                                                                                                                                                                                                                                                                                                                                                                                                            | $5 \times \text{outer } \emptyset$ |
| Bend radius (moving)                                                                                                                                                                                                                                                                                                                                                                                                                                                                                                                                                                                                                                                                                                                                                                                                                                                                                                                                                                                                                                                                                                                                                                                                                                                                                                                                                                                                                                                                                                                                                                                                                                                                                                                                                                                                                                                                                                                                                                                                                                                                                                           | 10 × outer $Ø$                     |
| Temperature range (fixed)                                                                                                                                                                                                                                                                                                                                                                                                                                                                                                                                                                                                                                                                                                                                                                                                                                                                                                                                                                                                                                                                                                                                                                                                                                                                                                                                                                                                                                                                                                                                                                                                                                                                                                                                                                                                                                                                                                                                                                                                                                                                                                      | -40+90 °C                          |
| Temperature range (mobile)                                                                                                                                                                                                                                                                                                                                                                                                                                                                                                                                                                                                                                                                                                                                                                                                                                                                                                                                                                                                                                                                                                                                                                                                                                                                                                                                                                                                                                                                                                                                                                                                                                                                                                                                                                                                                                                                                                                                                                                                                                                                                                     | -25+90 °C                          |

stay connected

| Technical Data                |                                                                         |
|-------------------------------|-------------------------------------------------------------------------|
| Operating voltage             | max. 30 V AC/DC                                                         |
| Operating current per contact | max. 4 A                                                                |
| Locking of ports              | Screw thread M8 $\times$ 1 mm (recommended torque 0.4 Nm) self-securing |
| Protection                    | IP66K, IP67 inserted and tightened (EN 60529)                           |
| Commercial data               |                                                                         |
| country of origin             | DE                                                                      |
| customs tariff number         | 85444290                                                                |
| minimum order quantity        | 100                                                                     |