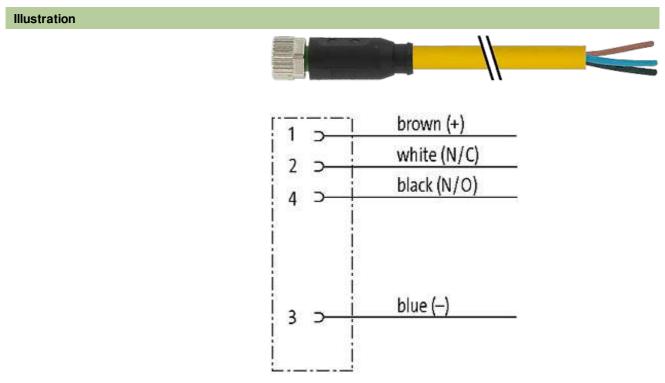

## M8 FEMALE 0°

PUR 4X0.34 GRAY, 10m

M8 Female straight 4-pole

Plastic housings with good resistance against chemicals and oils. The resistance to aggressive media should be individually tested for your application. Further details on request. Further cable lengths on request.

## Female

Product may differ from Image

| Approvals                                                                                                                                                                                                                                                                                                                                                                                                                                                                                                                                                                                                                                                                                                                                                                                                                                                                                                                                                                                                                                                                                                                                                                                                                                                                                                                                                                                                                                                                                                                                                                                                                                                                                                                                                                                                                                                                                                                                                                                                                                                                                                                      |                                    |
|--------------------------------------------------------------------------------------------------------------------------------------------------------------------------------------------------------------------------------------------------------------------------------------------------------------------------------------------------------------------------------------------------------------------------------------------------------------------------------------------------------------------------------------------------------------------------------------------------------------------------------------------------------------------------------------------------------------------------------------------------------------------------------------------------------------------------------------------------------------------------------------------------------------------------------------------------------------------------------------------------------------------------------------------------------------------------------------------------------------------------------------------------------------------------------------------------------------------------------------------------------------------------------------------------------------------------------------------------------------------------------------------------------------------------------------------------------------------------------------------------------------------------------------------------------------------------------------------------------------------------------------------------------------------------------------------------------------------------------------------------------------------------------------------------------------------------------------------------------------------------------------------------------------------------------------------------------------------------------------------------------------------------------------------------------------------------------------------------------------------------------|------------------------------------|
| c Benne state stat |                                    |
| Form                                                                                                                                                                                                                                                                                                                                                                                                                                                                                                                                                                                                                                                                                                                                                                                                                                                                                                                                                                                                                                                                                                                                                                                                                                                                                                                                                                                                                                                                                                                                                                                                                                                                                                                                                                                                                                                                                                                                                                                                                                                                                                                           |                                    |
| Form                                                                                                                                                                                                                                                                                                                                                                                                                                                                                                                                                                                                                                                                                                                                                                                                                                                                                                                                                                                                                                                                                                                                                                                                                                                                                                                                                                                                                                                                                                                                                                                                                                                                                                                                                                                                                                                                                                                                                                                                                                                                                                                           | 08061                              |
| Cables                                                                                                                                                                                                                                                                                                                                                                                                                                                                                                                                                                                                                                                                                                                                                                                                                                                                                                                                                                                                                                                                                                                                                                                                                                                                                                                                                                                                                                                                                                                                                                                                                                                                                                                                                                                                                                                                                                                                                                                                                                                                                                                         |                                    |
| Cable number                                                                                                                                                                                                                                                                                                                                                                                                                                                                                                                                                                                                                                                                                                                                                                                                                                                                                                                                                                                                                                                                                                                                                                                                                                                                                                                                                                                                                                                                                                                                                                                                                                                                                                                                                                                                                                                                                                                                                                                                                                                                                                                   | 054                                |
| No./diameter of wires                                                                                                                                                                                                                                                                                                                                                                                                                                                                                                                                                                                                                                                                                                                                                                                                                                                                                                                                                                                                                                                                                                                                                                                                                                                                                                                                                                                                                                                                                                                                                                                                                                                                                                                                                                                                                                                                                                                                                                                                                                                                                                          | 4 × 0.34 mm <sup>2</sup>           |
| Wire isolation                                                                                                                                                                                                                                                                                                                                                                                                                                                                                                                                                                                                                                                                                                                                                                                                                                                                                                                                                                                                                                                                                                                                                                                                                                                                                                                                                                                                                                                                                                                                                                                                                                                                                                                                                                                                                                                                                                                                                                                                                                                                                                                 | PP (br, wh, bl, bk)                |
| C-track properties                                                                                                                                                                                                                                                                                                                                                                                                                                                                                                                                                                                                                                                                                                                                                                                                                                                                                                                                                                                                                                                                                                                                                                                                                                                                                                                                                                                                                                                                                                                                                                                                                                                                                                                                                                                                                                                                                                                                                                                                                                                                                                             | 10 Mio.                            |
| Torsion                                                                                                                                                                                                                                                                                                                                                                                                                                                                                                                                                                                                                                                                                                                                                                                                                                                                                                                                                                                                                                                                                                                                                                                                                                                                                                                                                                                                                                                                                                                                                                                                                                                                                                                                                                                                                                                                                                                                                                                                                                                                                                                        | 1 Mio. ± 360 °/m                   |
| Jacket Color                                                                                                                                                                                                                                                                                                                                                                                                                                                                                                                                                                                                                                                                                                                                                                                                                                                                                                                                                                                                                                                                                                                                                                                                                                                                                                                                                                                                                                                                                                                                                                                                                                                                                                                                                                                                                                                                                                                                                                                                                                                                                                                   | yellow                             |
| Shore hardness outer jacket                                                                                                                                                                                                                                                                                                                                                                                                                                                                                                                                                                                                                                                                                                                                                                                                                                                                                                                                                                                                                                                                                                                                                                                                                                                                                                                                                                                                                                                                                                                                                                                                                                                                                                                                                                                                                                                                                                                                                                                                                                                                                                    | 58 ± 3D                            |
| Material (jacket)                                                                                                                                                                                                                                                                                                                                                                                                                                                                                                                                                                                                                                                                                                                                                                                                                                                                                                                                                                                                                                                                                                                                                                                                                                                                                                                                                                                                                                                                                                                                                                                                                                                                                                                                                                                                                                                                                                                                                                                                                                                                                                              | PUR (UL/CSA), welding spark res.   |
| Outer Ø                                                                                                                                                                                                                                                                                                                                                                                                                                                                                                                                                                                                                                                                                                                                                                                                                                                                                                                                                                                                                                                                                                                                                                                                                                                                                                                                                                                                                                                                                                                                                                                                                                                                                                                                                                                                                                                                                                                                                                                                                                                                                                                        | approx. 4.7 mm                     |
| Bend radius (fixed)                                                                                                                                                                                                                                                                                                                                                                                                                                                                                                                                                                                                                                                                                                                                                                                                                                                                                                                                                                                                                                                                                                                                                                                                                                                                                                                                                                                                                                                                                                                                                                                                                                                                                                                                                                                                                                                                                                                                                                                                                                                                                                            | $5 \times \text{outer } \emptyset$ |
| Bend radius (moving)                                                                                                                                                                                                                                                                                                                                                                                                                                                                                                                                                                                                                                                                                                                                                                                                                                                                                                                                                                                                                                                                                                                                                                                                                                                                                                                                                                                                                                                                                                                                                                                                                                                                                                                                                                                                                                                                                                                                                                                                                                                                                                           | 10 × outer $Ø$                     |
| Temperature range (fixed)                                                                                                                                                                                                                                                                                                                                                                                                                                                                                                                                                                                                                                                                                                                                                                                                                                                                                                                                                                                                                                                                                                                                                                                                                                                                                                                                                                                                                                                                                                                                                                                                                                                                                                                                                                                                                                                                                                                                                                                                                                                                                                      | -40+90 °C                          |
| Temperature range (mobile)                                                                                                                                                                                                                                                                                                                                                                                                                                                                                                                                                                                                                                                                                                                                                                                                                                                                                                                                                                                                                                                                                                                                                                                                                                                                                                                                                                                                                                                                                                                                                                                                                                                                                                                                                                                                                                                                                                                                                                                                                                                                                                     | -25+90 °C                          |