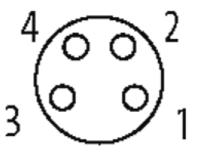

## M8 FEMALE 0°

PUR 4X0.34 GRAY, 10m

M8 Female straight 4-pole

Plastic housings with good resistance against chemicals and oils. The resistance to aggressive media should be individually tested for your application. Further details on request. Further cable lengths on request.

## Female

Product may differ from Image

| Approvals                                                                                                                                                                                                                                                                                                                                                                                                                                                                                                                                                                                                                                                                                                                                                                                                                                                                                                                                                                                                                                                                                                                                                                                                                                                                                                                                                                                                                                                                                                                                                                                                                                                                                                                                                                                                                                                                                                                                                                                                                                                                                                                      |                                    |
|--------------------------------------------------------------------------------------------------------------------------------------------------------------------------------------------------------------------------------------------------------------------------------------------------------------------------------------------------------------------------------------------------------------------------------------------------------------------------------------------------------------------------------------------------------------------------------------------------------------------------------------------------------------------------------------------------------------------------------------------------------------------------------------------------------------------------------------------------------------------------------------------------------------------------------------------------------------------------------------------------------------------------------------------------------------------------------------------------------------------------------------------------------------------------------------------------------------------------------------------------------------------------------------------------------------------------------------------------------------------------------------------------------------------------------------------------------------------------------------------------------------------------------------------------------------------------------------------------------------------------------------------------------------------------------------------------------------------------------------------------------------------------------------------------------------------------------------------------------------------------------------------------------------------------------------------------------------------------------------------------------------------------------------------------------------------------------------------------------------------------------|------------------------------------|
| c Benne state stat |                                    |
| Form                                                                                                                                                                                                                                                                                                                                                                                                                                                                                                                                                                                                                                                                                                                                                                                                                                                                                                                                                                                                                                                                                                                                                                                                                                                                                                                                                                                                                                                                                                                                                                                                                                                                                                                                                                                                                                                                                                                                                                                                                                                                                                                           |                                    |
| Form                                                                                                                                                                                                                                                                                                                                                                                                                                                                                                                                                                                                                                                                                                                                                                                                                                                                                                                                                                                                                                                                                                                                                                                                                                                                                                                                                                                                                                                                                                                                                                                                                                                                                                                                                                                                                                                                                                                                                                                                                                                                                                                           | 08061                              |
| Cables                                                                                                                                                                                                                                                                                                                                                                                                                                                                                                                                                                                                                                                                                                                                                                                                                                                                                                                                                                                                                                                                                                                                                                                                                                                                                                                                                                                                                                                                                                                                                                                                                                                                                                                                                                                                                                                                                                                                                                                                                                                                                                                         |                                    |
| Cable number                                                                                                                                                                                                                                                                                                                                                                                                                                                                                                                                                                                                                                                                                                                                                                                                                                                                                                                                                                                                                                                                                                                                                                                                                                                                                                                                                                                                                                                                                                                                                                                                                                                                                                                                                                                                                                                                                                                                                                                                                                                                                                                   | 054                                |
| No./diameter of wires                                                                                                                                                                                                                                                                                                                                                                                                                                                                                                                                                                                                                                                                                                                                                                                                                                                                                                                                                                                                                                                                                                                                                                                                                                                                                                                                                                                                                                                                                                                                                                                                                                                                                                                                                                                                                                                                                                                                                                                                                                                                                                          | 4 × 0.34 mm <sup>2</sup>           |
| Wire isolation                                                                                                                                                                                                                                                                                                                                                                                                                                                                                                                                                                                                                                                                                                                                                                                                                                                                                                                                                                                                                                                                                                                                                                                                                                                                                                                                                                                                                                                                                                                                                                                                                                                                                                                                                                                                                                                                                                                                                                                                                                                                                                                 | PP (br, wh, bl, bk)                |
| C-track properties                                                                                                                                                                                                                                                                                                                                                                                                                                                                                                                                                                                                                                                                                                                                                                                                                                                                                                                                                                                                                                                                                                                                                                                                                                                                                                                                                                                                                                                                                                                                                                                                                                                                                                                                                                                                                                                                                                                                                                                                                                                                                                             | 10 Mio.                            |
| Torsion                                                                                                                                                                                                                                                                                                                                                                                                                                                                                                                                                                                                                                                                                                                                                                                                                                                                                                                                                                                                                                                                                                                                                                                                                                                                                                                                                                                                                                                                                                                                                                                                                                                                                                                                                                                                                                                                                                                                                                                                                                                                                                                        | 1 Mio. ± 360 °/m                   |
| Jacket Color                                                                                                                                                                                                                                                                                                                                                                                                                                                                                                                                                                                                                                                                                                                                                                                                                                                                                                                                                                                                                                                                                                                                                                                                                                                                                                                                                                                                                                                                                                                                                                                                                                                                                                                                                                                                                                                                                                                                                                                                                                                                                                                   | yellow                             |
| Shore hardness outer jacket                                                                                                                                                                                                                                                                                                                                                                                                                                                                                                                                                                                                                                                                                                                                                                                                                                                                                                                                                                                                                                                                                                                                                                                                                                                                                                                                                                                                                                                                                                                                                                                                                                                                                                                                                                                                                                                                                                                                                                                                                                                                                                    | 58 ± 3D                            |
| Material (jacket)                                                                                                                                                                                                                                                                                                                                                                                                                                                                                                                                                                                                                                                                                                                                                                                                                                                                                                                                                                                                                                                                                                                                                                                                                                                                                                                                                                                                                                                                                                                                                                                                                                                                                                                                                                                                                                                                                                                                                                                                                                                                                                              | PUR (UL/CSA), welding spark res.   |
| Outer Ø                                                                                                                                                                                                                                                                                                                                                                                                                                                                                                                                                                                                                                                                                                                                                                                                                                                                                                                                                                                                                                                                                                                                                                                                                                                                                                                                                                                                                                                                                                                                                                                                                                                                                                                                                                                                                                                                                                                                                                                                                                                                                                                        | approx. 4.7 mm                     |
| Bend radius (fixed)                                                                                                                                                                                                                                                                                                                                                                                                                                                                                                                                                                                                                                                                                                                                                                                                                                                                                                                                                                                                                                                                                                                                                                                                                                                                                                                                                                                                                                                                                                                                                                                                                                                                                                                                                                                                                                                                                                                                                                                                                                                                                                            | $5 \times \text{outer } \emptyset$ |
| Bend radius (moving)                                                                                                                                                                                                                                                                                                                                                                                                                                                                                                                                                                                                                                                                                                                                                                                                                                                                                                                                                                                                                                                                                                                                                                                                                                                                                                                                                                                                                                                                                                                                                                                                                                                                                                                                                                                                                                                                                                                                                                                                                                                                                                           | 10 × outer $Ø$                     |
| Temperature range (fixed)                                                                                                                                                                                                                                                                                                                                                                                                                                                                                                                                                                                                                                                                                                                                                                                                                                                                                                                                                                                                                                                                                                                                                                                                                                                                                                                                                                                                                                                                                                                                                                                                                                                                                                                                                                                                                                                                                                                                                                                                                                                                                                      | -40+90 °C                          |
| Temperature range (mobile)                                                                                                                                                                                                                                                                                                                                                                                                                                                                                                                                                                                                                                                                                                                                                                                                                                                                                                                                                                                                                                                                                                                                                                                                                                                                                                                                                                                                                                                                                                                                                                                                                                                                                                                                                                                                                                                                                                                                                                                                                                                                                                     | -25+90 °C                          |