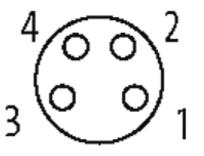

## M8 FEMALE 0°

PUR 4X0.34 black 3m

M8 Female straight 4-pole

Plastic housings with good resistance against chemicals and oils. The resistance to aggressive media should be individually tested for your application. Further details on request. Further cable lengths on request.

## Female

Product may differ from Image

| Approvals                                                                                                                                                                                                                                                                                                                                                                                                                                                                                                                                                                                                                                                                                                                                                                                                                                                                                                                                                                                                                                                                                                                                                                                                                                                                                                                                                                                                                                                                                                                                                                                                                                                                                                                                                                                                                                                                                                                                                                                                                                                                                                                      |                      |
|--------------------------------------------------------------------------------------------------------------------------------------------------------------------------------------------------------------------------------------------------------------------------------------------------------------------------------------------------------------------------------------------------------------------------------------------------------------------------------------------------------------------------------------------------------------------------------------------------------------------------------------------------------------------------------------------------------------------------------------------------------------------------------------------------------------------------------------------------------------------------------------------------------------------------------------------------------------------------------------------------------------------------------------------------------------------------------------------------------------------------------------------------------------------------------------------------------------------------------------------------------------------------------------------------------------------------------------------------------------------------------------------------------------------------------------------------------------------------------------------------------------------------------------------------------------------------------------------------------------------------------------------------------------------------------------------------------------------------------------------------------------------------------------------------------------------------------------------------------------------------------------------------------------------------------------------------------------------------------------------------------------------------------------------------------------------------------------------------------------------------------|----------------------|
| c Benne state stat |                      |
| Form                                                                                                                                                                                                                                                                                                                                                                                                                                                                                                                                                                                                                                                                                                                                                                                                                                                                                                                                                                                                                                                                                                                                                                                                                                                                                                                                                                                                                                                                                                                                                                                                                                                                                                                                                                                                                                                                                                                                                                                                                                                                                                                           |                      |
| Form                                                                                                                                                                                                                                                                                                                                                                                                                                                                                                                                                                                                                                                                                                                                                                                                                                                                                                                                                                                                                                                                                                                                                                                                                                                                                                                                                                                                                                                                                                                                                                                                                                                                                                                                                                                                                                                                                                                                                                                                                                                                                                                           | 08061                |
| Cables                                                                                                                                                                                                                                                                                                                                                                                                                                                                                                                                                                                                                                                                                                                                                                                                                                                                                                                                                                                                                                                                                                                                                                                                                                                                                                                                                                                                                                                                                                                                                                                                                                                                                                                                                                                                                                                                                                                                                                                                                                                                                                                         |                      |
| Cable number                                                                                                                                                                                                                                                                                                                                                                                                                                                                                                                                                                                                                                                                                                                                                                                                                                                                                                                                                                                                                                                                                                                                                                                                                                                                                                                                                                                                                                                                                                                                                                                                                                                                                                                                                                                                                                                                                                                                                                                                                                                                                                                   | 624                  |
| No./diameter of wires                                                                                                                                                                                                                                                                                                                                                                                                                                                                                                                                                                                                                                                                                                                                                                                                                                                                                                                                                                                                                                                                                                                                                                                                                                                                                                                                                                                                                                                                                                                                                                                                                                                                                                                                                                                                                                                                                                                                                                                                                                                                                                          | 4 × 0.34 mm²         |
| Wire isolation                                                                                                                                                                                                                                                                                                                                                                                                                                                                                                                                                                                                                                                                                                                                                                                                                                                                                                                                                                                                                                                                                                                                                                                                                                                                                                                                                                                                                                                                                                                                                                                                                                                                                                                                                                                                                                                                                                                                                                                                                                                                                                                 | PVC (br, wh, bl, bk) |
| C-track properties                                                                                                                                                                                                                                                                                                                                                                                                                                                                                                                                                                                                                                                                                                                                                                                                                                                                                                                                                                                                                                                                                                                                                                                                                                                                                                                                                                                                                                                                                                                                                                                                                                                                                                                                                                                                                                                                                                                                                                                                                                                                                                             | 2 Mio.               |
| Jacket Color                                                                                                                                                                                                                                                                                                                                                                                                                                                                                                                                                                                                                                                                                                                                                                                                                                                                                                                                                                                                                                                                                                                                                                                                                                                                                                                                                                                                                                                                                                                                                                                                                                                                                                                                                                                                                                                                                                                                                                                                                                                                                                                   | black                |
| Shore hardness outer jacket                                                                                                                                                                                                                                                                                                                                                                                                                                                                                                                                                                                                                                                                                                                                                                                                                                                                                                                                                                                                                                                                                                                                                                                                                                                                                                                                                                                                                                                                                                                                                                                                                                                                                                                                                                                                                                                                                                                                                                                                                                                                                                    | 85 ± 5A              |
| Material (jacket)                                                                                                                                                                                                                                                                                                                                                                                                                                                                                                                                                                                                                                                                                                                                                                                                                                                                                                                                                                                                                                                                                                                                                                                                                                                                                                                                                                                                                                                                                                                                                                                                                                                                                                                                                                                                                                                                                                                                                                                                                                                                                                              | PUR/PVC (UL/CSA)     |
| Outer Ø                                                                                                                                                                                                                                                                                                                                                                                                                                                                                                                                                                                                                                                                                                                                                                                                                                                                                                                                                                                                                                                                                                                                                                                                                                                                                                                                                                                                                                                                                                                                                                                                                                                                                                                                                                                                                                                                                                                                                                                                                                                                                                                        | approx. 5.2 mm       |
| Bend radius (fixed)                                                                                                                                                                                                                                                                                                                                                                                                                                                                                                                                                                                                                                                                                                                                                                                                                                                                                                                                                                                                                                                                                                                                                                                                                                                                                                                                                                                                                                                                                                                                                                                                                                                                                                                                                                                                                                                                                                                                                                                                                                                                                                            | 10 × outer Ø         |
| Bend radius (moving)                                                                                                                                                                                                                                                                                                                                                                                                                                                                                                                                                                                                                                                                                                                                                                                                                                                                                                                                                                                                                                                                                                                                                                                                                                                                                                                                                                                                                                                                                                                                                                                                                                                                                                                                                                                                                                                                                                                                                                                                                                                                                                           | 15 × outer Ø         |
| Temperature range (fixed)                                                                                                                                                                                                                                                                                                                                                                                                                                                                                                                                                                                                                                                                                                                                                                                                                                                                                                                                                                                                                                                                                                                                                                                                                                                                                                                                                                                                                                                                                                                                                                                                                                                                                                                                                                                                                                                                                                                                                                                                                                                                                                      | -30+80 °C            |
| Temperature range (mobile)                                                                                                                                                                                                                                                                                                                                                                                                                                                                                                                                                                                                                                                                                                                                                                                                                                                                                                                                                                                                                                                                                                                                                                                                                                                                                                                                                                                                                                                                                                                                                                                                                                                                                                                                                                                                                                                                                                                                                                                                                                                                                                     | -5+80 °C             |
| Technical Data                                                                                                                                                                                                                                                                                                                                                                                                                                                                                                                                                                                                                                                                                                                                                                                                                                                                                                                                                                                                                                                                                                                                                                                                                                                                                                                                                                                                                                                                                                                                                                                                                                                                                                                                                                                                                                                                                                                                                                                                                                                                                                                 |                      |