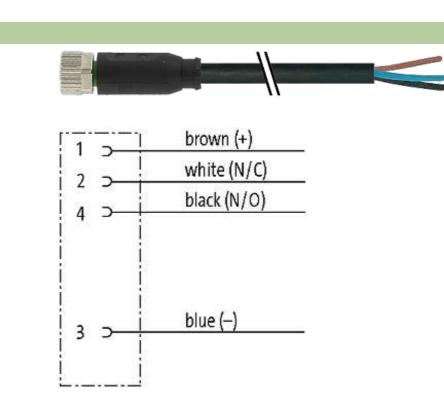

## M8 FEMALE 0°

PUR 4X0.34 black 3m

M8 Female straight 4-pole

Plastic housings with good resistance against chemicals and oils. The resistance to aggressive media should be individually tested for your application. Further details on request. Further cable lengths on request.

## Female

Product may differ from Image

| Approvals                                                                                                                                                                                                                                                                                                                                                                                                                                                                                                                                                                                                                                                                                                                                                                                                                                                                                                                                                                                                                                                                                                                                                                                                                                                                                                                                                                                                                                                                                                                                                                                                                                                                                                                                                                                                                                                                                                                                                                                                                                                                                                                      |                      |
|--------------------------------------------------------------------------------------------------------------------------------------------------------------------------------------------------------------------------------------------------------------------------------------------------------------------------------------------------------------------------------------------------------------------------------------------------------------------------------------------------------------------------------------------------------------------------------------------------------------------------------------------------------------------------------------------------------------------------------------------------------------------------------------------------------------------------------------------------------------------------------------------------------------------------------------------------------------------------------------------------------------------------------------------------------------------------------------------------------------------------------------------------------------------------------------------------------------------------------------------------------------------------------------------------------------------------------------------------------------------------------------------------------------------------------------------------------------------------------------------------------------------------------------------------------------------------------------------------------------------------------------------------------------------------------------------------------------------------------------------------------------------------------------------------------------------------------------------------------------------------------------------------------------------------------------------------------------------------------------------------------------------------------------------------------------------------------------------------------------------------------|----------------------|
| c Benne state stat |                      |
| Form                                                                                                                                                                                                                                                                                                                                                                                                                                                                                                                                                                                                                                                                                                                                                                                                                                                                                                                                                                                                                                                                                                                                                                                                                                                                                                                                                                                                                                                                                                                                                                                                                                                                                                                                                                                                                                                                                                                                                                                                                                                                                                                           |                      |
| Form                                                                                                                                                                                                                                                                                                                                                                                                                                                                                                                                                                                                                                                                                                                                                                                                                                                                                                                                                                                                                                                                                                                                                                                                                                                                                                                                                                                                                                                                                                                                                                                                                                                                                                                                                                                                                                                                                                                                                                                                                                                                                                                           | 08061                |
| Cables                                                                                                                                                                                                                                                                                                                                                                                                                                                                                                                                                                                                                                                                                                                                                                                                                                                                                                                                                                                                                                                                                                                                                                                                                                                                                                                                                                                                                                                                                                                                                                                                                                                                                                                                                                                                                                                                                                                                                                                                                                                                                                                         |                      |
| Cable number                                                                                                                                                                                                                                                                                                                                                                                                                                                                                                                                                                                                                                                                                                                                                                                                                                                                                                                                                                                                                                                                                                                                                                                                                                                                                                                                                                                                                                                                                                                                                                                                                                                                                                                                                                                                                                                                                                                                                                                                                                                                                                                   | 624                  |
| No./diameter of wires                                                                                                                                                                                                                                                                                                                                                                                                                                                                                                                                                                                                                                                                                                                                                                                                                                                                                                                                                                                                                                                                                                                                                                                                                                                                                                                                                                                                                                                                                                                                                                                                                                                                                                                                                                                                                                                                                                                                                                                                                                                                                                          | 4 × 0.34 mm²         |
| Wire isolation                                                                                                                                                                                                                                                                                                                                                                                                                                                                                                                                                                                                                                                                                                                                                                                                                                                                                                                                                                                                                                                                                                                                                                                                                                                                                                                                                                                                                                                                                                                                                                                                                                                                                                                                                                                                                                                                                                                                                                                                                                                                                                                 | PVC (br, wh, bl, bk) |
| C-track properties                                                                                                                                                                                                                                                                                                                                                                                                                                                                                                                                                                                                                                                                                                                                                                                                                                                                                                                                                                                                                                                                                                                                                                                                                                                                                                                                                                                                                                                                                                                                                                                                                                                                                                                                                                                                                                                                                                                                                                                                                                                                                                             | 2 Mio.               |
| Jacket Color                                                                                                                                                                                                                                                                                                                                                                                                                                                                                                                                                                                                                                                                                                                                                                                                                                                                                                                                                                                                                                                                                                                                                                                                                                                                                                                                                                                                                                                                                                                                                                                                                                                                                                                                                                                                                                                                                                                                                                                                                                                                                                                   | black                |
| Shore hardness outer jacket                                                                                                                                                                                                                                                                                                                                                                                                                                                                                                                                                                                                                                                                                                                                                                                                                                                                                                                                                                                                                                                                                                                                                                                                                                                                                                                                                                                                                                                                                                                                                                                                                                                                                                                                                                                                                                                                                                                                                                                                                                                                                                    | 85 ± 5A              |
| Material (jacket)                                                                                                                                                                                                                                                                                                                                                                                                                                                                                                                                                                                                                                                                                                                                                                                                                                                                                                                                                                                                                                                                                                                                                                                                                                                                                                                                                                                                                                                                                                                                                                                                                                                                                                                                                                                                                                                                                                                                                                                                                                                                                                              | PUR/PVC (UL/CSA)     |
| Outer Ø                                                                                                                                                                                                                                                                                                                                                                                                                                                                                                                                                                                                                                                                                                                                                                                                                                                                                                                                                                                                                                                                                                                                                                                                                                                                                                                                                                                                                                                                                                                                                                                                                                                                                                                                                                                                                                                                                                                                                                                                                                                                                                                        | approx. 5.2 mm       |
| Bend radius (fixed)                                                                                                                                                                                                                                                                                                                                                                                                                                                                                                                                                                                                                                                                                                                                                                                                                                                                                                                                                                                                                                                                                                                                                                                                                                                                                                                                                                                                                                                                                                                                                                                                                                                                                                                                                                                                                                                                                                                                                                                                                                                                                                            | 10 × outer Ø         |
| Bend radius (moving)                                                                                                                                                                                                                                                                                                                                                                                                                                                                                                                                                                                                                                                                                                                                                                                                                                                                                                                                                                                                                                                                                                                                                                                                                                                                                                                                                                                                                                                                                                                                                                                                                                                                                                                                                                                                                                                                                                                                                                                                                                                                                                           | 15 × outer Ø         |
| Temperature range (fixed)                                                                                                                                                                                                                                                                                                                                                                                                                                                                                                                                                                                                                                                                                                                                                                                                                                                                                                                                                                                                                                                                                                                                                                                                                                                                                                                                                                                                                                                                                                                                                                                                                                                                                                                                                                                                                                                                                                                                                                                                                                                                                                      | -30+80 °C            |
| Temperature range (mobile)                                                                                                                                                                                                                                                                                                                                                                                                                                                                                                                                                                                                                                                                                                                                                                                                                                                                                                                                                                                                                                                                                                                                                                                                                                                                                                                                                                                                                                                                                                                                                                                                                                                                                                                                                                                                                                                                                                                                                                                                                                                                                                     | -5+80 °C             |
| Technical Data                                                                                                                                                                                                                                                                                                                                                                                                                                                                                                                                                                                                                                                                                                                                                                                                                                                                                                                                                                                                                                                                                                                                                                                                                                                                                                                                                                                                                                                                                                                                                                                                                                                                                                                                                                                                                                                                                                                                                                                                                                                                                                                 |                      |