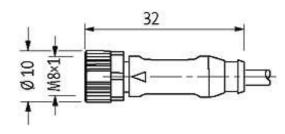

## M8 FEMALE 0°

PUR 4X0.34 black 3m

M8 Female straight 4-pole

Plastic housings with good resistance against chemicals and oils. The resistance to aggressive media should be individually tested for your application. Further details on request. Further cable lengths on request.

## Female

Product may differ from Image

| Approvals                                                                                                                                                                                                                                                                                                                                                                                                                                                                                                                                                                                                                                                                                                                                                                                                                                                                                                                                                                                                                                                                                                                                                                                                                                                                                                                                                                                                                                                                                                                                                                                                                                                                                                                                                                                                                                                                                                                                                                                                                                                                                                                      |                      |
|--------------------------------------------------------------------------------------------------------------------------------------------------------------------------------------------------------------------------------------------------------------------------------------------------------------------------------------------------------------------------------------------------------------------------------------------------------------------------------------------------------------------------------------------------------------------------------------------------------------------------------------------------------------------------------------------------------------------------------------------------------------------------------------------------------------------------------------------------------------------------------------------------------------------------------------------------------------------------------------------------------------------------------------------------------------------------------------------------------------------------------------------------------------------------------------------------------------------------------------------------------------------------------------------------------------------------------------------------------------------------------------------------------------------------------------------------------------------------------------------------------------------------------------------------------------------------------------------------------------------------------------------------------------------------------------------------------------------------------------------------------------------------------------------------------------------------------------------------------------------------------------------------------------------------------------------------------------------------------------------------------------------------------------------------------------------------------------------------------------------------------|----------------------|
| c Benne state stat |                      |
| Form                                                                                                                                                                                                                                                                                                                                                                                                                                                                                                                                                                                                                                                                                                                                                                                                                                                                                                                                                                                                                                                                                                                                                                                                                                                                                                                                                                                                                                                                                                                                                                                                                                                                                                                                                                                                                                                                                                                                                                                                                                                                                                                           |                      |
| Form                                                                                                                                                                                                                                                                                                                                                                                                                                                                                                                                                                                                                                                                                                                                                                                                                                                                                                                                                                                                                                                                                                                                                                                                                                                                                                                                                                                                                                                                                                                                                                                                                                                                                                                                                                                                                                                                                                                                                                                                                                                                                                                           | 08061                |
| Cables                                                                                                                                                                                                                                                                                                                                                                                                                                                                                                                                                                                                                                                                                                                                                                                                                                                                                                                                                                                                                                                                                                                                                                                                                                                                                                                                                                                                                                                                                                                                                                                                                                                                                                                                                                                                                                                                                                                                                                                                                                                                                                                         |                      |
| Cable number                                                                                                                                                                                                                                                                                                                                                                                                                                                                                                                                                                                                                                                                                                                                                                                                                                                                                                                                                                                                                                                                                                                                                                                                                                                                                                                                                                                                                                                                                                                                                                                                                                                                                                                                                                                                                                                                                                                                                                                                                                                                                                                   | 624                  |
| No./diameter of wires                                                                                                                                                                                                                                                                                                                                                                                                                                                                                                                                                                                                                                                                                                                                                                                                                                                                                                                                                                                                                                                                                                                                                                                                                                                                                                                                                                                                                                                                                                                                                                                                                                                                                                                                                                                                                                                                                                                                                                                                                                                                                                          | 4 × 0.34 mm²         |
| Wire isolation                                                                                                                                                                                                                                                                                                                                                                                                                                                                                                                                                                                                                                                                                                                                                                                                                                                                                                                                                                                                                                                                                                                                                                                                                                                                                                                                                                                                                                                                                                                                                                                                                                                                                                                                                                                                                                                                                                                                                                                                                                                                                                                 | PVC (br, wh, bl, bk) |
| C-track properties                                                                                                                                                                                                                                                                                                                                                                                                                                                                                                                                                                                                                                                                                                                                                                                                                                                                                                                                                                                                                                                                                                                                                                                                                                                                                                                                                                                                                                                                                                                                                                                                                                                                                                                                                                                                                                                                                                                                                                                                                                                                                                             | 2 Mio.               |
| Jacket Color                                                                                                                                                                                                                                                                                                                                                                                                                                                                                                                                                                                                                                                                                                                                                                                                                                                                                                                                                                                                                                                                                                                                                                                                                                                                                                                                                                                                                                                                                                                                                                                                                                                                                                                                                                                                                                                                                                                                                                                                                                                                                                                   | black                |
| Shore hardness outer jacket                                                                                                                                                                                                                                                                                                                                                                                                                                                                                                                                                                                                                                                                                                                                                                                                                                                                                                                                                                                                                                                                                                                                                                                                                                                                                                                                                                                                                                                                                                                                                                                                                                                                                                                                                                                                                                                                                                                                                                                                                                                                                                    | 85 ± 5A              |
| Material (jacket)                                                                                                                                                                                                                                                                                                                                                                                                                                                                                                                                                                                                                                                                                                                                                                                                                                                                                                                                                                                                                                                                                                                                                                                                                                                                                                                                                                                                                                                                                                                                                                                                                                                                                                                                                                                                                                                                                                                                                                                                                                                                                                              | PUR/PVC (UL/CSA)     |
| Outer Ø                                                                                                                                                                                                                                                                                                                                                                                                                                                                                                                                                                                                                                                                                                                                                                                                                                                                                                                                                                                                                                                                                                                                                                                                                                                                                                                                                                                                                                                                                                                                                                                                                                                                                                                                                                                                                                                                                                                                                                                                                                                                                                                        | approx. 5.2 mm       |
| Bend radius (fixed)                                                                                                                                                                                                                                                                                                                                                                                                                                                                                                                                                                                                                                                                                                                                                                                                                                                                                                                                                                                                                                                                                                                                                                                                                                                                                                                                                                                                                                                                                                                                                                                                                                                                                                                                                                                                                                                                                                                                                                                                                                                                                                            | 10 × outer Ø         |
| Bend radius (moving)                                                                                                                                                                                                                                                                                                                                                                                                                                                                                                                                                                                                                                                                                                                                                                                                                                                                                                                                                                                                                                                                                                                                                                                                                                                                                                                                                                                                                                                                                                                                                                                                                                                                                                                                                                                                                                                                                                                                                                                                                                                                                                           | 15 × outer Ø         |
| Temperature range (fixed)                                                                                                                                                                                                                                                                                                                                                                                                                                                                                                                                                                                                                                                                                                                                                                                                                                                                                                                                                                                                                                                                                                                                                                                                                                                                                                                                                                                                                                                                                                                                                                                                                                                                                                                                                                                                                                                                                                                                                                                                                                                                                                      | -30+80 °C            |
| Temperature range (mobile)                                                                                                                                                                                                                                                                                                                                                                                                                                                                                                                                                                                                                                                                                                                                                                                                                                                                                                                                                                                                                                                                                                                                                                                                                                                                                                                                                                                                                                                                                                                                                                                                                                                                                                                                                                                                                                                                                                                                                                                                                                                                                                     | -5+80 °C             |
| Technical Data                                                                                                                                                                                                                                                                                                                                                                                                                                                                                                                                                                                                                                                                                                                                                                                                                                                                                                                                                                                                                                                                                                                                                                                                                                                                                                                                                                                                                                                                                                                                                                                                                                                                                                                                                                                                                                                                                                                                                                                                                                                                                                                 |                      |