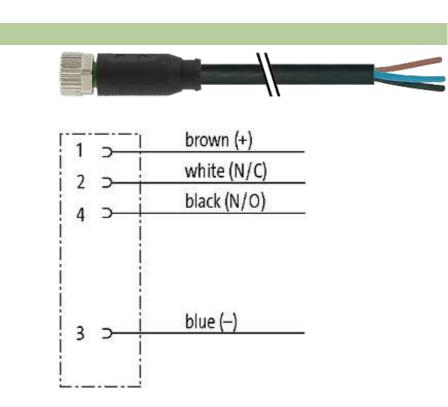

## M8 FEMALE 0°

PUR 4X0.34 black 8m

M8 Female straight 4-pole

Plastic housings with good resistance against chemicals and oils. The resistance to aggressive media should be individually tested for your application. Further details on request. Further cable lengths on request.

## Female

Product may differ from Image

| Approvals                                                                                                                                                                                                                                                                                                                                                                                                                                                                                                                                                                                                                                                                                                                                                                                                                                                                                                                                                                                                                                                                                                                                                                                                                                                                                                                                                                                                                                                                                                                                                                                                                                                                                                                                                                                                                                                                                                                                                                                                                                                                                                                      |                      |
|--------------------------------------------------------------------------------------------------------------------------------------------------------------------------------------------------------------------------------------------------------------------------------------------------------------------------------------------------------------------------------------------------------------------------------------------------------------------------------------------------------------------------------------------------------------------------------------------------------------------------------------------------------------------------------------------------------------------------------------------------------------------------------------------------------------------------------------------------------------------------------------------------------------------------------------------------------------------------------------------------------------------------------------------------------------------------------------------------------------------------------------------------------------------------------------------------------------------------------------------------------------------------------------------------------------------------------------------------------------------------------------------------------------------------------------------------------------------------------------------------------------------------------------------------------------------------------------------------------------------------------------------------------------------------------------------------------------------------------------------------------------------------------------------------------------------------------------------------------------------------------------------------------------------------------------------------------------------------------------------------------------------------------------------------------------------------------------------------------------------------------|----------------------|
| c Benne state stat |                      |
| Form                                                                                                                                                                                                                                                                                                                                                                                                                                                                                                                                                                                                                                                                                                                                                                                                                                                                                                                                                                                                                                                                                                                                                                                                                                                                                                                                                                                                                                                                                                                                                                                                                                                                                                                                                                                                                                                                                                                                                                                                                                                                                                                           |                      |
| Form                                                                                                                                                                                                                                                                                                                                                                                                                                                                                                                                                                                                                                                                                                                                                                                                                                                                                                                                                                                                                                                                                                                                                                                                                                                                                                                                                                                                                                                                                                                                                                                                                                                                                                                                                                                                                                                                                                                                                                                                                                                                                                                           | 08061                |
| Cables                                                                                                                                                                                                                                                                                                                                                                                                                                                                                                                                                                                                                                                                                                                                                                                                                                                                                                                                                                                                                                                                                                                                                                                                                                                                                                                                                                                                                                                                                                                                                                                                                                                                                                                                                                                                                                                                                                                                                                                                                                                                                                                         |                      |
| Cable number                                                                                                                                                                                                                                                                                                                                                                                                                                                                                                                                                                                                                                                                                                                                                                                                                                                                                                                                                                                                                                                                                                                                                                                                                                                                                                                                                                                                                                                                                                                                                                                                                                                                                                                                                                                                                                                                                                                                                                                                                                                                                                                   | 624                  |
| No./diameter of wires                                                                                                                                                                                                                                                                                                                                                                                                                                                                                                                                                                                                                                                                                                                                                                                                                                                                                                                                                                                                                                                                                                                                                                                                                                                                                                                                                                                                                                                                                                                                                                                                                                                                                                                                                                                                                                                                                                                                                                                                                                                                                                          | 4 × 0.34 mm²         |
| Wire isolation                                                                                                                                                                                                                                                                                                                                                                                                                                                                                                                                                                                                                                                                                                                                                                                                                                                                                                                                                                                                                                                                                                                                                                                                                                                                                                                                                                                                                                                                                                                                                                                                                                                                                                                                                                                                                                                                                                                                                                                                                                                                                                                 | PVC (br, wh, bl, bk) |
| C-track properties                                                                                                                                                                                                                                                                                                                                                                                                                                                                                                                                                                                                                                                                                                                                                                                                                                                                                                                                                                                                                                                                                                                                                                                                                                                                                                                                                                                                                                                                                                                                                                                                                                                                                                                                                                                                                                                                                                                                                                                                                                                                                                             | 2 Mio.               |
| Jacket Color                                                                                                                                                                                                                                                                                                                                                                                                                                                                                                                                                                                                                                                                                                                                                                                                                                                                                                                                                                                                                                                                                                                                                                                                                                                                                                                                                                                                                                                                                                                                                                                                                                                                                                                                                                                                                                                                                                                                                                                                                                                                                                                   | black                |
| Shore hardness outer jacket                                                                                                                                                                                                                                                                                                                                                                                                                                                                                                                                                                                                                                                                                                                                                                                                                                                                                                                                                                                                                                                                                                                                                                                                                                                                                                                                                                                                                                                                                                                                                                                                                                                                                                                                                                                                                                                                                                                                                                                                                                                                                                    | 85 ± 5A              |
| Material (jacket)                                                                                                                                                                                                                                                                                                                                                                                                                                                                                                                                                                                                                                                                                                                                                                                                                                                                                                                                                                                                                                                                                                                                                                                                                                                                                                                                                                                                                                                                                                                                                                                                                                                                                                                                                                                                                                                                                                                                                                                                                                                                                                              | PUR/PVC (UL/CSA)     |
| Outer Ø                                                                                                                                                                                                                                                                                                                                                                                                                                                                                                                                                                                                                                                                                                                                                                                                                                                                                                                                                                                                                                                                                                                                                                                                                                                                                                                                                                                                                                                                                                                                                                                                                                                                                                                                                                                                                                                                                                                                                                                                                                                                                                                        | approx. 5.2 mm       |
| Bend radius (fixed)                                                                                                                                                                                                                                                                                                                                                                                                                                                                                                                                                                                                                                                                                                                                                                                                                                                                                                                                                                                                                                                                                                                                                                                                                                                                                                                                                                                                                                                                                                                                                                                                                                                                                                                                                                                                                                                                                                                                                                                                                                                                                                            | 10 × outer Ø         |
| Bend radius (moving)                                                                                                                                                                                                                                                                                                                                                                                                                                                                                                                                                                                                                                                                                                                                                                                                                                                                                                                                                                                                                                                                                                                                                                                                                                                                                                                                                                                                                                                                                                                                                                                                                                                                                                                                                                                                                                                                                                                                                                                                                                                                                                           | 15 × outer Ø         |
| Temperature range (fixed)                                                                                                                                                                                                                                                                                                                                                                                                                                                                                                                                                                                                                                                                                                                                                                                                                                                                                                                                                                                                                                                                                                                                                                                                                                                                                                                                                                                                                                                                                                                                                                                                                                                                                                                                                                                                                                                                                                                                                                                                                                                                                                      | -30+80 °C            |
| Temperature range (mobile)                                                                                                                                                                                                                                                                                                                                                                                                                                                                                                                                                                                                                                                                                                                                                                                                                                                                                                                                                                                                                                                                                                                                                                                                                                                                                                                                                                                                                                                                                                                                                                                                                                                                                                                                                                                                                                                                                                                                                                                                                                                                                                     | -5+80 °C             |
| Technical Data                                                                                                                                                                                                                                                                                                                                                                                                                                                                                                                                                                                                                                                                                                                                                                                                                                                                                                                                                                                                                                                                                                                                                                                                                                                                                                                                                                                                                                                                                                                                                                                                                                                                                                                                                                                                                                                                                                                                                                                                                                                                                                                 |                      |