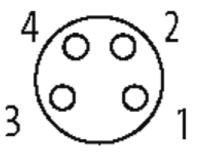

## M8 FEMALE 0°

PUR 4X0.34 black 8m

M8 Female straight 4-pole

Plastic housings with good resistance against chemicals and oils. The resistance to aggressive media should be individually tested for your application. Further details on request. Further cable lengths on request.

## Female

Product may differ from Image

| Approvals                                                                                                                                                                                                                                                                                                                                                                                                                                                                                                                                                                                                                                                                                                                                                                                                                                                                                                                                                                                                                                                                                                                                                                                                                                                                                                                                                                                                                                                                                                                                                                                                                                                                                                                                                                                                                                                                                                                                                                                                                                                                                                                      |                      |
|--------------------------------------------------------------------------------------------------------------------------------------------------------------------------------------------------------------------------------------------------------------------------------------------------------------------------------------------------------------------------------------------------------------------------------------------------------------------------------------------------------------------------------------------------------------------------------------------------------------------------------------------------------------------------------------------------------------------------------------------------------------------------------------------------------------------------------------------------------------------------------------------------------------------------------------------------------------------------------------------------------------------------------------------------------------------------------------------------------------------------------------------------------------------------------------------------------------------------------------------------------------------------------------------------------------------------------------------------------------------------------------------------------------------------------------------------------------------------------------------------------------------------------------------------------------------------------------------------------------------------------------------------------------------------------------------------------------------------------------------------------------------------------------------------------------------------------------------------------------------------------------------------------------------------------------------------------------------------------------------------------------------------------------------------------------------------------------------------------------------------------|----------------------|
| c Benne state stat |                      |
| Form                                                                                                                                                                                                                                                                                                                                                                                                                                                                                                                                                                                                                                                                                                                                                                                                                                                                                                                                                                                                                                                                                                                                                                                                                                                                                                                                                                                                                                                                                                                                                                                                                                                                                                                                                                                                                                                                                                                                                                                                                                                                                                                           |                      |
| Form                                                                                                                                                                                                                                                                                                                                                                                                                                                                                                                                                                                                                                                                                                                                                                                                                                                                                                                                                                                                                                                                                                                                                                                                                                                                                                                                                                                                                                                                                                                                                                                                                                                                                                                                                                                                                                                                                                                                                                                                                                                                                                                           | 08061                |
| Cables                                                                                                                                                                                                                                                                                                                                                                                                                                                                                                                                                                                                                                                                                                                                                                                                                                                                                                                                                                                                                                                                                                                                                                                                                                                                                                                                                                                                                                                                                                                                                                                                                                                                                                                                                                                                                                                                                                                                                                                                                                                                                                                         |                      |
| Cable number                                                                                                                                                                                                                                                                                                                                                                                                                                                                                                                                                                                                                                                                                                                                                                                                                                                                                                                                                                                                                                                                                                                                                                                                                                                                                                                                                                                                                                                                                                                                                                                                                                                                                                                                                                                                                                                                                                                                                                                                                                                                                                                   | 624                  |
| No./diameter of wires                                                                                                                                                                                                                                                                                                                                                                                                                                                                                                                                                                                                                                                                                                                                                                                                                                                                                                                                                                                                                                                                                                                                                                                                                                                                                                                                                                                                                                                                                                                                                                                                                                                                                                                                                                                                                                                                                                                                                                                                                                                                                                          | 4 × 0.34 mm²         |
| Wire isolation                                                                                                                                                                                                                                                                                                                                                                                                                                                                                                                                                                                                                                                                                                                                                                                                                                                                                                                                                                                                                                                                                                                                                                                                                                                                                                                                                                                                                                                                                                                                                                                                                                                                                                                                                                                                                                                                                                                                                                                                                                                                                                                 | PVC (br, wh, bl, bk) |
| C-track properties                                                                                                                                                                                                                                                                                                                                                                                                                                                                                                                                                                                                                                                                                                                                                                                                                                                                                                                                                                                                                                                                                                                                                                                                                                                                                                                                                                                                                                                                                                                                                                                                                                                                                                                                                                                                                                                                                                                                                                                                                                                                                                             | 2 Mio.               |
| Jacket Color                                                                                                                                                                                                                                                                                                                                                                                                                                                                                                                                                                                                                                                                                                                                                                                                                                                                                                                                                                                                                                                                                                                                                                                                                                                                                                                                                                                                                                                                                                                                                                                                                                                                                                                                                                                                                                                                                                                                                                                                                                                                                                                   | black                |
| Shore hardness outer jacket                                                                                                                                                                                                                                                                                                                                                                                                                                                                                                                                                                                                                                                                                                                                                                                                                                                                                                                                                                                                                                                                                                                                                                                                                                                                                                                                                                                                                                                                                                                                                                                                                                                                                                                                                                                                                                                                                                                                                                                                                                                                                                    | 85 ± 5A              |
| Material (jacket)                                                                                                                                                                                                                                                                                                                                                                                                                                                                                                                                                                                                                                                                                                                                                                                                                                                                                                                                                                                                                                                                                                                                                                                                                                                                                                                                                                                                                                                                                                                                                                                                                                                                                                                                                                                                                                                                                                                                                                                                                                                                                                              | PUR/PVC (UL/CSA)     |
| Outer Ø                                                                                                                                                                                                                                                                                                                                                                                                                                                                                                                                                                                                                                                                                                                                                                                                                                                                                                                                                                                                                                                                                                                                                                                                                                                                                                                                                                                                                                                                                                                                                                                                                                                                                                                                                                                                                                                                                                                                                                                                                                                                                                                        | approx. 5.2 mm       |
| Bend radius (fixed)                                                                                                                                                                                                                                                                                                                                                                                                                                                                                                                                                                                                                                                                                                                                                                                                                                                                                                                                                                                                                                                                                                                                                                                                                                                                                                                                                                                                                                                                                                                                                                                                                                                                                                                                                                                                                                                                                                                                                                                                                                                                                                            | 10 × outer Ø         |
| Bend radius (moving)                                                                                                                                                                                                                                                                                                                                                                                                                                                                                                                                                                                                                                                                                                                                                                                                                                                                                                                                                                                                                                                                                                                                                                                                                                                                                                                                                                                                                                                                                                                                                                                                                                                                                                                                                                                                                                                                                                                                                                                                                                                                                                           | 15 × outer Ø         |
| Temperature range (fixed)                                                                                                                                                                                                                                                                                                                                                                                                                                                                                                                                                                                                                                                                                                                                                                                                                                                                                                                                                                                                                                                                                                                                                                                                                                                                                                                                                                                                                                                                                                                                                                                                                                                                                                                                                                                                                                                                                                                                                                                                                                                                                                      | -30+80 °C            |
| Temperature range (mobile)                                                                                                                                                                                                                                                                                                                                                                                                                                                                                                                                                                                                                                                                                                                                                                                                                                                                                                                                                                                                                                                                                                                                                                                                                                                                                                                                                                                                                                                                                                                                                                                                                                                                                                                                                                                                                                                                                                                                                                                                                                                                                                     | -5+80 °C             |
| Technical Data                                                                                                                                                                                                                                                                                                                                                                                                                                                                                                                                                                                                                                                                                                                                                                                                                                                                                                                                                                                                                                                                                                                                                                                                                                                                                                                                                                                                                                                                                                                                                                                                                                                                                                                                                                                                                                                                                                                                                                                                                                                                                                                 |                      |