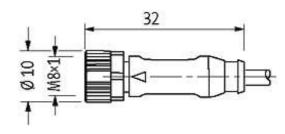

## M8 FEMALE 0°

PUR 4X0.34 black 8m

M8 Female straight 4-pole

Plastic housings with good resistance against chemicals and oils. The resistance to aggressive media should be individually tested for your application. Further details on request. Further cable lengths on request.

## Female

Product may differ from Image

| Approvals                                                                                                                                                                                                                                                                                                                                                                                                                                                                                                                                                                                                                                                                                                                                                                                                                                                                                                                                                                                                                                                                                                                                                                                                                                                                                                                                                                                                                                                                                                                                                                                                                                                                                                                                                                                                                                                                                                                                                                                                                                                                                                                      |                      |
|--------------------------------------------------------------------------------------------------------------------------------------------------------------------------------------------------------------------------------------------------------------------------------------------------------------------------------------------------------------------------------------------------------------------------------------------------------------------------------------------------------------------------------------------------------------------------------------------------------------------------------------------------------------------------------------------------------------------------------------------------------------------------------------------------------------------------------------------------------------------------------------------------------------------------------------------------------------------------------------------------------------------------------------------------------------------------------------------------------------------------------------------------------------------------------------------------------------------------------------------------------------------------------------------------------------------------------------------------------------------------------------------------------------------------------------------------------------------------------------------------------------------------------------------------------------------------------------------------------------------------------------------------------------------------------------------------------------------------------------------------------------------------------------------------------------------------------------------------------------------------------------------------------------------------------------------------------------------------------------------------------------------------------------------------------------------------------------------------------------------------------|----------------------|
| c Benne state stat |                      |
| Form                                                                                                                                                                                                                                                                                                                                                                                                                                                                                                                                                                                                                                                                                                                                                                                                                                                                                                                                                                                                                                                                                                                                                                                                                                                                                                                                                                                                                                                                                                                                                                                                                                                                                                                                                                                                                                                                                                                                                                                                                                                                                                                           |                      |
| Form                                                                                                                                                                                                                                                                                                                                                                                                                                                                                                                                                                                                                                                                                                                                                                                                                                                                                                                                                                                                                                                                                                                                                                                                                                                                                                                                                                                                                                                                                                                                                                                                                                                                                                                                                                                                                                                                                                                                                                                                                                                                                                                           | 08061                |
| Cables                                                                                                                                                                                                                                                                                                                                                                                                                                                                                                                                                                                                                                                                                                                                                                                                                                                                                                                                                                                                                                                                                                                                                                                                                                                                                                                                                                                                                                                                                                                                                                                                                                                                                                                                                                                                                                                                                                                                                                                                                                                                                                                         |                      |
| Cable number                                                                                                                                                                                                                                                                                                                                                                                                                                                                                                                                                                                                                                                                                                                                                                                                                                                                                                                                                                                                                                                                                                                                                                                                                                                                                                                                                                                                                                                                                                                                                                                                                                                                                                                                                                                                                                                                                                                                                                                                                                                                                                                   | 624                  |
| No./diameter of wires                                                                                                                                                                                                                                                                                                                                                                                                                                                                                                                                                                                                                                                                                                                                                                                                                                                                                                                                                                                                                                                                                                                                                                                                                                                                                                                                                                                                                                                                                                                                                                                                                                                                                                                                                                                                                                                                                                                                                                                                                                                                                                          | 4 × 0.34 mm²         |
| Wire isolation                                                                                                                                                                                                                                                                                                                                                                                                                                                                                                                                                                                                                                                                                                                                                                                                                                                                                                                                                                                                                                                                                                                                                                                                                                                                                                                                                                                                                                                                                                                                                                                                                                                                                                                                                                                                                                                                                                                                                                                                                                                                                                                 | PVC (br, wh, bl, bk) |
| C-track properties                                                                                                                                                                                                                                                                                                                                                                                                                                                                                                                                                                                                                                                                                                                                                                                                                                                                                                                                                                                                                                                                                                                                                                                                                                                                                                                                                                                                                                                                                                                                                                                                                                                                                                                                                                                                                                                                                                                                                                                                                                                                                                             | 2 Mio.               |
| Jacket Color                                                                                                                                                                                                                                                                                                                                                                                                                                                                                                                                                                                                                                                                                                                                                                                                                                                                                                                                                                                                                                                                                                                                                                                                                                                                                                                                                                                                                                                                                                                                                                                                                                                                                                                                                                                                                                                                                                                                                                                                                                                                                                                   | black                |
| Shore hardness outer jacket                                                                                                                                                                                                                                                                                                                                                                                                                                                                                                                                                                                                                                                                                                                                                                                                                                                                                                                                                                                                                                                                                                                                                                                                                                                                                                                                                                                                                                                                                                                                                                                                                                                                                                                                                                                                                                                                                                                                                                                                                                                                                                    | 85 ± 5A              |
| Material (jacket)                                                                                                                                                                                                                                                                                                                                                                                                                                                                                                                                                                                                                                                                                                                                                                                                                                                                                                                                                                                                                                                                                                                                                                                                                                                                                                                                                                                                                                                                                                                                                                                                                                                                                                                                                                                                                                                                                                                                                                                                                                                                                                              | PUR/PVC (UL/CSA)     |
| Outer Ø                                                                                                                                                                                                                                                                                                                                                                                                                                                                                                                                                                                                                                                                                                                                                                                                                                                                                                                                                                                                                                                                                                                                                                                                                                                                                                                                                                                                                                                                                                                                                                                                                                                                                                                                                                                                                                                                                                                                                                                                                                                                                                                        | approx. 5.2 mm       |
| Bend radius (fixed)                                                                                                                                                                                                                                                                                                                                                                                                                                                                                                                                                                                                                                                                                                                                                                                                                                                                                                                                                                                                                                                                                                                                                                                                                                                                                                                                                                                                                                                                                                                                                                                                                                                                                                                                                                                                                                                                                                                                                                                                                                                                                                            | 10 × outer Ø         |
| Bend radius (moving)                                                                                                                                                                                                                                                                                                                                                                                                                                                                                                                                                                                                                                                                                                                                                                                                                                                                                                                                                                                                                                                                                                                                                                                                                                                                                                                                                                                                                                                                                                                                                                                                                                                                                                                                                                                                                                                                                                                                                                                                                                                                                                           | 15 × outer Ø         |
| Temperature range (fixed)                                                                                                                                                                                                                                                                                                                                                                                                                                                                                                                                                                                                                                                                                                                                                                                                                                                                                                                                                                                                                                                                                                                                                                                                                                                                                                                                                                                                                                                                                                                                                                                                                                                                                                                                                                                                                                                                                                                                                                                                                                                                                                      | -30+80 °C            |
| Temperature range (mobile)                                                                                                                                                                                                                                                                                                                                                                                                                                                                                                                                                                                                                                                                                                                                                                                                                                                                                                                                                                                                                                                                                                                                                                                                                                                                                                                                                                                                                                                                                                                                                                                                                                                                                                                                                                                                                                                                                                                                                                                                                                                                                                     | -5+80 °C             |
| Technical Data                                                                                                                                                                                                                                                                                                                                                                                                                                                                                                                                                                                                                                                                                                                                                                                                                                                                                                                                                                                                                                                                                                                                                                                                                                                                                                                                                                                                                                                                                                                                                                                                                                                                                                                                                                                                                                                                                                                                                                                                                                                                                                                 |                      |