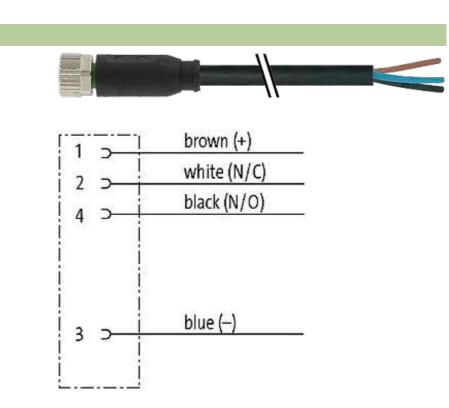

## M8 FEMALE 0°

PUR 4X0.34 black 10m

M8 Female straight 4-pole

Plastic housings with good resistance against chemicals and oils. The resistance to aggressive media should be individually tested for your application. Further details on request. Further cable lengths on request.

## Female

Product may differ from Image

| Approvals                                                                                                                                                                                                                                                                                                                                                                                                                                                                                                                                                                                                                                                                                                                                                                                                                                                                                                                                                                                                                                                                                                                                                                                                                                                                                                                                                                                                                                                                                                                                                                                                                                                                                                                                                                                                                                                                                                                                                                                                                                                                                                                      |                      |
|--------------------------------------------------------------------------------------------------------------------------------------------------------------------------------------------------------------------------------------------------------------------------------------------------------------------------------------------------------------------------------------------------------------------------------------------------------------------------------------------------------------------------------------------------------------------------------------------------------------------------------------------------------------------------------------------------------------------------------------------------------------------------------------------------------------------------------------------------------------------------------------------------------------------------------------------------------------------------------------------------------------------------------------------------------------------------------------------------------------------------------------------------------------------------------------------------------------------------------------------------------------------------------------------------------------------------------------------------------------------------------------------------------------------------------------------------------------------------------------------------------------------------------------------------------------------------------------------------------------------------------------------------------------------------------------------------------------------------------------------------------------------------------------------------------------------------------------------------------------------------------------------------------------------------------------------------------------------------------------------------------------------------------------------------------------------------------------------------------------------------------|----------------------|
| c Benne state stat |                      |
| Form                                                                                                                                                                                                                                                                                                                                                                                                                                                                                                                                                                                                                                                                                                                                                                                                                                                                                                                                                                                                                                                                                                                                                                                                                                                                                                                                                                                                                                                                                                                                                                                                                                                                                                                                                                                                                                                                                                                                                                                                                                                                                                                           |                      |
| Form                                                                                                                                                                                                                                                                                                                                                                                                                                                                                                                                                                                                                                                                                                                                                                                                                                                                                                                                                                                                                                                                                                                                                                                                                                                                                                                                                                                                                                                                                                                                                                                                                                                                                                                                                                                                                                                                                                                                                                                                                                                                                                                           | 08061                |
| Cables                                                                                                                                                                                                                                                                                                                                                                                                                                                                                                                                                                                                                                                                                                                                                                                                                                                                                                                                                                                                                                                                                                                                                                                                                                                                                                                                                                                                                                                                                                                                                                                                                                                                                                                                                                                                                                                                                                                                                                                                                                                                                                                         |                      |
| Cable number                                                                                                                                                                                                                                                                                                                                                                                                                                                                                                                                                                                                                                                                                                                                                                                                                                                                                                                                                                                                                                                                                                                                                                                                                                                                                                                                                                                                                                                                                                                                                                                                                                                                                                                                                                                                                                                                                                                                                                                                                                                                                                                   | 624                  |
| No./diameter of wires                                                                                                                                                                                                                                                                                                                                                                                                                                                                                                                                                                                                                                                                                                                                                                                                                                                                                                                                                                                                                                                                                                                                                                                                                                                                                                                                                                                                                                                                                                                                                                                                                                                                                                                                                                                                                                                                                                                                                                                                                                                                                                          | 4 × 0.34 mm²         |
| Wire isolation                                                                                                                                                                                                                                                                                                                                                                                                                                                                                                                                                                                                                                                                                                                                                                                                                                                                                                                                                                                                                                                                                                                                                                                                                                                                                                                                                                                                                                                                                                                                                                                                                                                                                                                                                                                                                                                                                                                                                                                                                                                                                                                 | PVC (br, wh, bl, bk) |
| C-track properties                                                                                                                                                                                                                                                                                                                                                                                                                                                                                                                                                                                                                                                                                                                                                                                                                                                                                                                                                                                                                                                                                                                                                                                                                                                                                                                                                                                                                                                                                                                                                                                                                                                                                                                                                                                                                                                                                                                                                                                                                                                                                                             | 2 Mio.               |
| Jacket Color                                                                                                                                                                                                                                                                                                                                                                                                                                                                                                                                                                                                                                                                                                                                                                                                                                                                                                                                                                                                                                                                                                                                                                                                                                                                                                                                                                                                                                                                                                                                                                                                                                                                                                                                                                                                                                                                                                                                                                                                                                                                                                                   | black                |
| Shore hardness outer jacket                                                                                                                                                                                                                                                                                                                                                                                                                                                                                                                                                                                                                                                                                                                                                                                                                                                                                                                                                                                                                                                                                                                                                                                                                                                                                                                                                                                                                                                                                                                                                                                                                                                                                                                                                                                                                                                                                                                                                                                                                                                                                                    | 85 ± 5A              |
| Material (jacket)                                                                                                                                                                                                                                                                                                                                                                                                                                                                                                                                                                                                                                                                                                                                                                                                                                                                                                                                                                                                                                                                                                                                                                                                                                                                                                                                                                                                                                                                                                                                                                                                                                                                                                                                                                                                                                                                                                                                                                                                                                                                                                              | PUR/PVC (UL/CSA)     |
| Outer Ø                                                                                                                                                                                                                                                                                                                                                                                                                                                                                                                                                                                                                                                                                                                                                                                                                                                                                                                                                                                                                                                                                                                                                                                                                                                                                                                                                                                                                                                                                                                                                                                                                                                                                                                                                                                                                                                                                                                                                                                                                                                                                                                        | approx. 5.2 mm       |
| Bend radius (fixed)                                                                                                                                                                                                                                                                                                                                                                                                                                                                                                                                                                                                                                                                                                                                                                                                                                                                                                                                                                                                                                                                                                                                                                                                                                                                                                                                                                                                                                                                                                                                                                                                                                                                                                                                                                                                                                                                                                                                                                                                                                                                                                            | 10 × outer Ø         |
| Bend radius (moving)                                                                                                                                                                                                                                                                                                                                                                                                                                                                                                                                                                                                                                                                                                                                                                                                                                                                                                                                                                                                                                                                                                                                                                                                                                                                                                                                                                                                                                                                                                                                                                                                                                                                                                                                                                                                                                                                                                                                                                                                                                                                                                           | 15 × outer Ø         |
| Temperature range (fixed)                                                                                                                                                                                                                                                                                                                                                                                                                                                                                                                                                                                                                                                                                                                                                                                                                                                                                                                                                                                                                                                                                                                                                                                                                                                                                                                                                                                                                                                                                                                                                                                                                                                                                                                                                                                                                                                                                                                                                                                                                                                                                                      | -30+80 °C            |
| Temperature range (mobile)                                                                                                                                                                                                                                                                                                                                                                                                                                                                                                                                                                                                                                                                                                                                                                                                                                                                                                                                                                                                                                                                                                                                                                                                                                                                                                                                                                                                                                                                                                                                                                                                                                                                                                                                                                                                                                                                                                                                                                                                                                                                                                     | -5+80 °C             |
| Technical Data                                                                                                                                                                                                                                                                                                                                                                                                                                                                                                                                                                                                                                                                                                                                                                                                                                                                                                                                                                                                                                                                                                                                                                                                                                                                                                                                                                                                                                                                                                                                                                                                                                                                                                                                                                                                                                                                                                                                                                                                                                                                                                                 |                      |