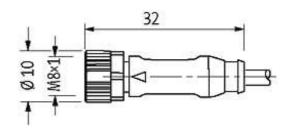

## M8 FEMALE 0°

PUR 4X0.34 black 10m

M8 Female straight 4-pole

Plastic housings with good resistance against chemicals and oils. The resistance to aggressive media should be individually tested for your application. Further details on request. Further cable lengths on request.

## Female

Product may differ from Image

| Approvals                                                                                                                                                                                                                                                                                                                                                                                                                                                                                                                                                                                                                                                                                                                                                                                                                                                                                                                                                                                                                                                                                                                                                                                                                                                                                                                                                                                                                                                                                                                                                                                                                                                                                                                                                                                                                                                                                                                                                                                                                                                                                                                      |                      |
|--------------------------------------------------------------------------------------------------------------------------------------------------------------------------------------------------------------------------------------------------------------------------------------------------------------------------------------------------------------------------------------------------------------------------------------------------------------------------------------------------------------------------------------------------------------------------------------------------------------------------------------------------------------------------------------------------------------------------------------------------------------------------------------------------------------------------------------------------------------------------------------------------------------------------------------------------------------------------------------------------------------------------------------------------------------------------------------------------------------------------------------------------------------------------------------------------------------------------------------------------------------------------------------------------------------------------------------------------------------------------------------------------------------------------------------------------------------------------------------------------------------------------------------------------------------------------------------------------------------------------------------------------------------------------------------------------------------------------------------------------------------------------------------------------------------------------------------------------------------------------------------------------------------------------------------------------------------------------------------------------------------------------------------------------------------------------------------------------------------------------------|----------------------|
| c Benne state stat |                      |
| Form                                                                                                                                                                                                                                                                                                                                                                                                                                                                                                                                                                                                                                                                                                                                                                                                                                                                                                                                                                                                                                                                                                                                                                                                                                                                                                                                                                                                                                                                                                                                                                                                                                                                                                                                                                                                                                                                                                                                                                                                                                                                                                                           |                      |
| Form                                                                                                                                                                                                                                                                                                                                                                                                                                                                                                                                                                                                                                                                                                                                                                                                                                                                                                                                                                                                                                                                                                                                                                                                                                                                                                                                                                                                                                                                                                                                                                                                                                                                                                                                                                                                                                                                                                                                                                                                                                                                                                                           | 08061                |
| Cables                                                                                                                                                                                                                                                                                                                                                                                                                                                                                                                                                                                                                                                                                                                                                                                                                                                                                                                                                                                                                                                                                                                                                                                                                                                                                                                                                                                                                                                                                                                                                                                                                                                                                                                                                                                                                                                                                                                                                                                                                                                                                                                         |                      |
| Cable number                                                                                                                                                                                                                                                                                                                                                                                                                                                                                                                                                                                                                                                                                                                                                                                                                                                                                                                                                                                                                                                                                                                                                                                                                                                                                                                                                                                                                                                                                                                                                                                                                                                                                                                                                                                                                                                                                                                                                                                                                                                                                                                   | 624                  |
| No./diameter of wires                                                                                                                                                                                                                                                                                                                                                                                                                                                                                                                                                                                                                                                                                                                                                                                                                                                                                                                                                                                                                                                                                                                                                                                                                                                                                                                                                                                                                                                                                                                                                                                                                                                                                                                                                                                                                                                                                                                                                                                                                                                                                                          | 4 × 0.34 mm²         |
| Wire isolation                                                                                                                                                                                                                                                                                                                                                                                                                                                                                                                                                                                                                                                                                                                                                                                                                                                                                                                                                                                                                                                                                                                                                                                                                                                                                                                                                                                                                                                                                                                                                                                                                                                                                                                                                                                                                                                                                                                                                                                                                                                                                                                 | PVC (br, wh, bl, bk) |
| C-track properties                                                                                                                                                                                                                                                                                                                                                                                                                                                                                                                                                                                                                                                                                                                                                                                                                                                                                                                                                                                                                                                                                                                                                                                                                                                                                                                                                                                                                                                                                                                                                                                                                                                                                                                                                                                                                                                                                                                                                                                                                                                                                                             | 2 Mio.               |
| Jacket Color                                                                                                                                                                                                                                                                                                                                                                                                                                                                                                                                                                                                                                                                                                                                                                                                                                                                                                                                                                                                                                                                                                                                                                                                                                                                                                                                                                                                                                                                                                                                                                                                                                                                                                                                                                                                                                                                                                                                                                                                                                                                                                                   | black                |
| Shore hardness outer jacket                                                                                                                                                                                                                                                                                                                                                                                                                                                                                                                                                                                                                                                                                                                                                                                                                                                                                                                                                                                                                                                                                                                                                                                                                                                                                                                                                                                                                                                                                                                                                                                                                                                                                                                                                                                                                                                                                                                                                                                                                                                                                                    | 85 ± 5A              |
| Material (jacket)                                                                                                                                                                                                                                                                                                                                                                                                                                                                                                                                                                                                                                                                                                                                                                                                                                                                                                                                                                                                                                                                                                                                                                                                                                                                                                                                                                                                                                                                                                                                                                                                                                                                                                                                                                                                                                                                                                                                                                                                                                                                                                              | PUR/PVC (UL/CSA)     |
| Outer Ø                                                                                                                                                                                                                                                                                                                                                                                                                                                                                                                                                                                                                                                                                                                                                                                                                                                                                                                                                                                                                                                                                                                                                                                                                                                                                                                                                                                                                                                                                                                                                                                                                                                                                                                                                                                                                                                                                                                                                                                                                                                                                                                        | approx. 5.2 mm       |
| Bend radius (fixed)                                                                                                                                                                                                                                                                                                                                                                                                                                                                                                                                                                                                                                                                                                                                                                                                                                                                                                                                                                                                                                                                                                                                                                                                                                                                                                                                                                                                                                                                                                                                                                                                                                                                                                                                                                                                                                                                                                                                                                                                                                                                                                            | 10 × outer Ø         |
| Bend radius (moving)                                                                                                                                                                                                                                                                                                                                                                                                                                                                                                                                                                                                                                                                                                                                                                                                                                                                                                                                                                                                                                                                                                                                                                                                                                                                                                                                                                                                                                                                                                                                                                                                                                                                                                                                                                                                                                                                                                                                                                                                                                                                                                           | 15 × outer Ø         |
| Temperature range (fixed)                                                                                                                                                                                                                                                                                                                                                                                                                                                                                                                                                                                                                                                                                                                                                                                                                                                                                                                                                                                                                                                                                                                                                                                                                                                                                                                                                                                                                                                                                                                                                                                                                                                                                                                                                                                                                                                                                                                                                                                                                                                                                                      | -30+80 °C            |
| Temperature range (mobile)                                                                                                                                                                                                                                                                                                                                                                                                                                                                                                                                                                                                                                                                                                                                                                                                                                                                                                                                                                                                                                                                                                                                                                                                                                                                                                                                                                                                                                                                                                                                                                                                                                                                                                                                                                                                                                                                                                                                                                                                                                                                                                     | -5+80 °C             |
| Technical Data                                                                                                                                                                                                                                                                                                                                                                                                                                                                                                                                                                                                                                                                                                                                                                                                                                                                                                                                                                                                                                                                                                                                                                                                                                                                                                                                                                                                                                                                                                                                                                                                                                                                                                                                                                                                                                                                                                                                                                                                                                                                                                                 |                      |