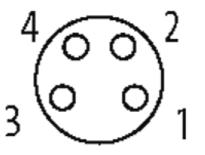

## M8 FEMALE 0°

PUR 4X0.34 black 10m

M8 Female straight 4-pole

Plastic housings with good resistance against chemicals and oils. The resistance to aggressive media should be individually tested for your application. Further details on request. Further cable lengths on request.

## Female

Product may differ from Image

| Approvals                                                                                                                                                                                                                                                                                                                                                                                                                                                                                                                                                                                                                                                                                                                                                                                                                                                                                                                                                                                                                                                                                                                                                                                                                                                                                                                                                                                                                                                                                                                                                                                                                                                                                                                                                                                                                                                                                                                                                                                                                                                                                                                      |                      |
|--------------------------------------------------------------------------------------------------------------------------------------------------------------------------------------------------------------------------------------------------------------------------------------------------------------------------------------------------------------------------------------------------------------------------------------------------------------------------------------------------------------------------------------------------------------------------------------------------------------------------------------------------------------------------------------------------------------------------------------------------------------------------------------------------------------------------------------------------------------------------------------------------------------------------------------------------------------------------------------------------------------------------------------------------------------------------------------------------------------------------------------------------------------------------------------------------------------------------------------------------------------------------------------------------------------------------------------------------------------------------------------------------------------------------------------------------------------------------------------------------------------------------------------------------------------------------------------------------------------------------------------------------------------------------------------------------------------------------------------------------------------------------------------------------------------------------------------------------------------------------------------------------------------------------------------------------------------------------------------------------------------------------------------------------------------------------------------------------------------------------------|----------------------|
| c Benne state stat |                      |
| Form                                                                                                                                                                                                                                                                                                                                                                                                                                                                                                                                                                                                                                                                                                                                                                                                                                                                                                                                                                                                                                                                                                                                                                                                                                                                                                                                                                                                                                                                                                                                                                                                                                                                                                                                                                                                                                                                                                                                                                                                                                                                                                                           |                      |
| Form                                                                                                                                                                                                                                                                                                                                                                                                                                                                                                                                                                                                                                                                                                                                                                                                                                                                                                                                                                                                                                                                                                                                                                                                                                                                                                                                                                                                                                                                                                                                                                                                                                                                                                                                                                                                                                                                                                                                                                                                                                                                                                                           | 08061                |
| Cables                                                                                                                                                                                                                                                                                                                                                                                                                                                                                                                                                                                                                                                                                                                                                                                                                                                                                                                                                                                                                                                                                                                                                                                                                                                                                                                                                                                                                                                                                                                                                                                                                                                                                                                                                                                                                                                                                                                                                                                                                                                                                                                         |                      |
| Cable number                                                                                                                                                                                                                                                                                                                                                                                                                                                                                                                                                                                                                                                                                                                                                                                                                                                                                                                                                                                                                                                                                                                                                                                                                                                                                                                                                                                                                                                                                                                                                                                                                                                                                                                                                                                                                                                                                                                                                                                                                                                                                                                   | 624                  |
| No./diameter of wires                                                                                                                                                                                                                                                                                                                                                                                                                                                                                                                                                                                                                                                                                                                                                                                                                                                                                                                                                                                                                                                                                                                                                                                                                                                                                                                                                                                                                                                                                                                                                                                                                                                                                                                                                                                                                                                                                                                                                                                                                                                                                                          | 4 × 0.34 mm²         |
| Wire isolation                                                                                                                                                                                                                                                                                                                                                                                                                                                                                                                                                                                                                                                                                                                                                                                                                                                                                                                                                                                                                                                                                                                                                                                                                                                                                                                                                                                                                                                                                                                                                                                                                                                                                                                                                                                                                                                                                                                                                                                                                                                                                                                 | PVC (br, wh, bl, bk) |
| C-track properties                                                                                                                                                                                                                                                                                                                                                                                                                                                                                                                                                                                                                                                                                                                                                                                                                                                                                                                                                                                                                                                                                                                                                                                                                                                                                                                                                                                                                                                                                                                                                                                                                                                                                                                                                                                                                                                                                                                                                                                                                                                                                                             | 2 Mio.               |
| Jacket Color                                                                                                                                                                                                                                                                                                                                                                                                                                                                                                                                                                                                                                                                                                                                                                                                                                                                                                                                                                                                                                                                                                                                                                                                                                                                                                                                                                                                                                                                                                                                                                                                                                                                                                                                                                                                                                                                                                                                                                                                                                                                                                                   | black                |
| Shore hardness outer jacket                                                                                                                                                                                                                                                                                                                                                                                                                                                                                                                                                                                                                                                                                                                                                                                                                                                                                                                                                                                                                                                                                                                                                                                                                                                                                                                                                                                                                                                                                                                                                                                                                                                                                                                                                                                                                                                                                                                                                                                                                                                                                                    | 85 ± 5A              |
| Material (jacket)                                                                                                                                                                                                                                                                                                                                                                                                                                                                                                                                                                                                                                                                                                                                                                                                                                                                                                                                                                                                                                                                                                                                                                                                                                                                                                                                                                                                                                                                                                                                                                                                                                                                                                                                                                                                                                                                                                                                                                                                                                                                                                              | PUR/PVC (UL/CSA)     |
| Outer Ø                                                                                                                                                                                                                                                                                                                                                                                                                                                                                                                                                                                                                                                                                                                                                                                                                                                                                                                                                                                                                                                                                                                                                                                                                                                                                                                                                                                                                                                                                                                                                                                                                                                                                                                                                                                                                                                                                                                                                                                                                                                                                                                        | approx. 5.2 mm       |
| Bend radius (fixed)                                                                                                                                                                                                                                                                                                                                                                                                                                                                                                                                                                                                                                                                                                                                                                                                                                                                                                                                                                                                                                                                                                                                                                                                                                                                                                                                                                                                                                                                                                                                                                                                                                                                                                                                                                                                                                                                                                                                                                                                                                                                                                            | 10 × outer Ø         |
| Bend radius (moving)                                                                                                                                                                                                                                                                                                                                                                                                                                                                                                                                                                                                                                                                                                                                                                                                                                                                                                                                                                                                                                                                                                                                                                                                                                                                                                                                                                                                                                                                                                                                                                                                                                                                                                                                                                                                                                                                                                                                                                                                                                                                                                           | 15 × outer Ø         |
| Temperature range (fixed)                                                                                                                                                                                                                                                                                                                                                                                                                                                                                                                                                                                                                                                                                                                                                                                                                                                                                                                                                                                                                                                                                                                                                                                                                                                                                                                                                                                                                                                                                                                                                                                                                                                                                                                                                                                                                                                                                                                                                                                                                                                                                                      | -30+80 °C            |
| Temperature range (mobile)                                                                                                                                                                                                                                                                                                                                                                                                                                                                                                                                                                                                                                                                                                                                                                                                                                                                                                                                                                                                                                                                                                                                                                                                                                                                                                                                                                                                                                                                                                                                                                                                                                                                                                                                                                                                                                                                                                                                                                                                                                                                                                     | -5+80 °C             |
| Technical Data                                                                                                                                                                                                                                                                                                                                                                                                                                                                                                                                                                                                                                                                                                                                                                                                                                                                                                                                                                                                                                                                                                                                                                                                                                                                                                                                                                                                                                                                                                                                                                                                                                                                                                                                                                                                                                                                                                                                                                                                                                                                                                                 |                      |