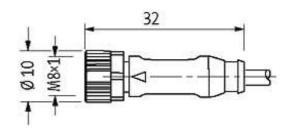

## M8 FEMALE 0°

PUR 4X0.34 black 20m

M8 Female straight 4-pole

Plastic housings with good resistance against chemicals and oils. The resistance to aggressive media should be individually tested for your application. Further details on request. Further cable lengths on request.

## Female

Product may differ from Image

| Approvals                                                                                                                                                                                                                                                                                                                                                                                                                                                                                                                                                                                                                                                                                                                                                                                                                                                                                                                                                                                                                                                                                                                                                                                                                                                                                                                                                                                                                                                                                                                                                                                                                                                                                                                                                                                                                                                                                                                                                                                                                                                                                                                      |                      |
|--------------------------------------------------------------------------------------------------------------------------------------------------------------------------------------------------------------------------------------------------------------------------------------------------------------------------------------------------------------------------------------------------------------------------------------------------------------------------------------------------------------------------------------------------------------------------------------------------------------------------------------------------------------------------------------------------------------------------------------------------------------------------------------------------------------------------------------------------------------------------------------------------------------------------------------------------------------------------------------------------------------------------------------------------------------------------------------------------------------------------------------------------------------------------------------------------------------------------------------------------------------------------------------------------------------------------------------------------------------------------------------------------------------------------------------------------------------------------------------------------------------------------------------------------------------------------------------------------------------------------------------------------------------------------------------------------------------------------------------------------------------------------------------------------------------------------------------------------------------------------------------------------------------------------------------------------------------------------------------------------------------------------------------------------------------------------------------------------------------------------------|----------------------|
| c Benne state stat |                      |
| Form                                                                                                                                                                                                                                                                                                                                                                                                                                                                                                                                                                                                                                                                                                                                                                                                                                                                                                                                                                                                                                                                                                                                                                                                                                                                                                                                                                                                                                                                                                                                                                                                                                                                                                                                                                                                                                                                                                                                                                                                                                                                                                                           |                      |
| Form                                                                                                                                                                                                                                                                                                                                                                                                                                                                                                                                                                                                                                                                                                                                                                                                                                                                                                                                                                                                                                                                                                                                                                                                                                                                                                                                                                                                                                                                                                                                                                                                                                                                                                                                                                                                                                                                                                                                                                                                                                                                                                                           | 08061                |
| Cables                                                                                                                                                                                                                                                                                                                                                                                                                                                                                                                                                                                                                                                                                                                                                                                                                                                                                                                                                                                                                                                                                                                                                                                                                                                                                                                                                                                                                                                                                                                                                                                                                                                                                                                                                                                                                                                                                                                                                                                                                                                                                                                         |                      |
| Cable number                                                                                                                                                                                                                                                                                                                                                                                                                                                                                                                                                                                                                                                                                                                                                                                                                                                                                                                                                                                                                                                                                                                                                                                                                                                                                                                                                                                                                                                                                                                                                                                                                                                                                                                                                                                                                                                                                                                                                                                                                                                                                                                   | 624                  |
| No./diameter of wires                                                                                                                                                                                                                                                                                                                                                                                                                                                                                                                                                                                                                                                                                                                                                                                                                                                                                                                                                                                                                                                                                                                                                                                                                                                                                                                                                                                                                                                                                                                                                                                                                                                                                                                                                                                                                                                                                                                                                                                                                                                                                                          | 4 × 0.34 mm²         |
| Wire isolation                                                                                                                                                                                                                                                                                                                                                                                                                                                                                                                                                                                                                                                                                                                                                                                                                                                                                                                                                                                                                                                                                                                                                                                                                                                                                                                                                                                                                                                                                                                                                                                                                                                                                                                                                                                                                                                                                                                                                                                                                                                                                                                 | PVC (br, wh, bl, bk) |
| C-track properties                                                                                                                                                                                                                                                                                                                                                                                                                                                                                                                                                                                                                                                                                                                                                                                                                                                                                                                                                                                                                                                                                                                                                                                                                                                                                                                                                                                                                                                                                                                                                                                                                                                                                                                                                                                                                                                                                                                                                                                                                                                                                                             | 2 Mio.               |
| Jacket Color                                                                                                                                                                                                                                                                                                                                                                                                                                                                                                                                                                                                                                                                                                                                                                                                                                                                                                                                                                                                                                                                                                                                                                                                                                                                                                                                                                                                                                                                                                                                                                                                                                                                                                                                                                                                                                                                                                                                                                                                                                                                                                                   | black                |
| Shore hardness outer jacket                                                                                                                                                                                                                                                                                                                                                                                                                                                                                                                                                                                                                                                                                                                                                                                                                                                                                                                                                                                                                                                                                                                                                                                                                                                                                                                                                                                                                                                                                                                                                                                                                                                                                                                                                                                                                                                                                                                                                                                                                                                                                                    | 85 ± 5A              |
| Material (jacket)                                                                                                                                                                                                                                                                                                                                                                                                                                                                                                                                                                                                                                                                                                                                                                                                                                                                                                                                                                                                                                                                                                                                                                                                                                                                                                                                                                                                                                                                                                                                                                                                                                                                                                                                                                                                                                                                                                                                                                                                                                                                                                              | PUR/PVC (UL/CSA)     |
| Outer Ø                                                                                                                                                                                                                                                                                                                                                                                                                                                                                                                                                                                                                                                                                                                                                                                                                                                                                                                                                                                                                                                                                                                                                                                                                                                                                                                                                                                                                                                                                                                                                                                                                                                                                                                                                                                                                                                                                                                                                                                                                                                                                                                        | approx. 5.2 mm       |
| Bend radius (fixed)                                                                                                                                                                                                                                                                                                                                                                                                                                                                                                                                                                                                                                                                                                                                                                                                                                                                                                                                                                                                                                                                                                                                                                                                                                                                                                                                                                                                                                                                                                                                                                                                                                                                                                                                                                                                                                                                                                                                                                                                                                                                                                            | 10 × outer Ø         |
| Bend radius (moving)                                                                                                                                                                                                                                                                                                                                                                                                                                                                                                                                                                                                                                                                                                                                                                                                                                                                                                                                                                                                                                                                                                                                                                                                                                                                                                                                                                                                                                                                                                                                                                                                                                                                                                                                                                                                                                                                                                                                                                                                                                                                                                           | 15 × outer Ø         |
| Temperature range (fixed)                                                                                                                                                                                                                                                                                                                                                                                                                                                                                                                                                                                                                                                                                                                                                                                                                                                                                                                                                                                                                                                                                                                                                                                                                                                                                                                                                                                                                                                                                                                                                                                                                                                                                                                                                                                                                                                                                                                                                                                                                                                                                                      | -30+80 °C            |
| Temperature range (mobile)                                                                                                                                                                                                                                                                                                                                                                                                                                                                                                                                                                                                                                                                                                                                                                                                                                                                                                                                                                                                                                                                                                                                                                                                                                                                                                                                                                                                                                                                                                                                                                                                                                                                                                                                                                                                                                                                                                                                                                                                                                                                                                     | -5+80 °C             |
| Technical Data                                                                                                                                                                                                                                                                                                                                                                                                                                                                                                                                                                                                                                                                                                                                                                                                                                                                                                                                                                                                                                                                                                                                                                                                                                                                                                                                                                                                                                                                                                                                                                                                                                                                                                                                                                                                                                                                                                                                                                                                                                                                                                                 |                      |