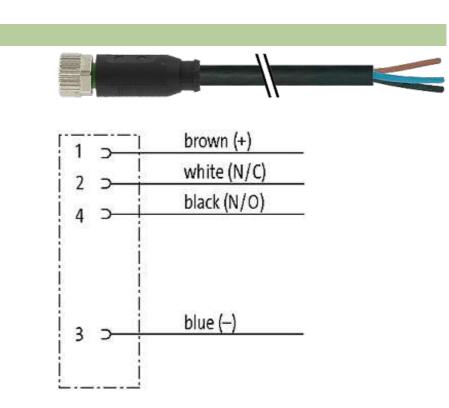

## M8 FEMALE 0°

PUR 4X0.34 black 20m

M8 Female straight 4-pole

Plastic housings with good resistance against chemicals and oils. The resistance to aggressive media should be individually tested for your application. Further details on request. Further cable lengths on request.

## Female

Product may differ from Image

| Approvals                                                                                                                                                                                                                                                                                                                                                                                                                                                                                                                                                                                                                                                                                                                                                                                                                                                                                                                                                                                                                                                                                                                                                                                                                                                                                                                                                                                                                                                                                                                                                                                                                                                                                                                                                                                                                                                                                                                                                                                                                                                                                                                      |                      |
|--------------------------------------------------------------------------------------------------------------------------------------------------------------------------------------------------------------------------------------------------------------------------------------------------------------------------------------------------------------------------------------------------------------------------------------------------------------------------------------------------------------------------------------------------------------------------------------------------------------------------------------------------------------------------------------------------------------------------------------------------------------------------------------------------------------------------------------------------------------------------------------------------------------------------------------------------------------------------------------------------------------------------------------------------------------------------------------------------------------------------------------------------------------------------------------------------------------------------------------------------------------------------------------------------------------------------------------------------------------------------------------------------------------------------------------------------------------------------------------------------------------------------------------------------------------------------------------------------------------------------------------------------------------------------------------------------------------------------------------------------------------------------------------------------------------------------------------------------------------------------------------------------------------------------------------------------------------------------------------------------------------------------------------------------------------------------------------------------------------------------------|----------------------|
| c Benne state stat |                      |
| Form                                                                                                                                                                                                                                                                                                                                                                                                                                                                                                                                                                                                                                                                                                                                                                                                                                                                                                                                                                                                                                                                                                                                                                                                                                                                                                                                                                                                                                                                                                                                                                                                                                                                                                                                                                                                                                                                                                                                                                                                                                                                                                                           |                      |
| Form                                                                                                                                                                                                                                                                                                                                                                                                                                                                                                                                                                                                                                                                                                                                                                                                                                                                                                                                                                                                                                                                                                                                                                                                                                                                                                                                                                                                                                                                                                                                                                                                                                                                                                                                                                                                                                                                                                                                                                                                                                                                                                                           | 08061                |
| Cables                                                                                                                                                                                                                                                                                                                                                                                                                                                                                                                                                                                                                                                                                                                                                                                                                                                                                                                                                                                                                                                                                                                                                                                                                                                                                                                                                                                                                                                                                                                                                                                                                                                                                                                                                                                                                                                                                                                                                                                                                                                                                                                         |                      |
| Cable number                                                                                                                                                                                                                                                                                                                                                                                                                                                                                                                                                                                                                                                                                                                                                                                                                                                                                                                                                                                                                                                                                                                                                                                                                                                                                                                                                                                                                                                                                                                                                                                                                                                                                                                                                                                                                                                                                                                                                                                                                                                                                                                   | 624                  |
| No./diameter of wires                                                                                                                                                                                                                                                                                                                                                                                                                                                                                                                                                                                                                                                                                                                                                                                                                                                                                                                                                                                                                                                                                                                                                                                                                                                                                                                                                                                                                                                                                                                                                                                                                                                                                                                                                                                                                                                                                                                                                                                                                                                                                                          | 4 × 0.34 mm²         |
| Wire isolation                                                                                                                                                                                                                                                                                                                                                                                                                                                                                                                                                                                                                                                                                                                                                                                                                                                                                                                                                                                                                                                                                                                                                                                                                                                                                                                                                                                                                                                                                                                                                                                                                                                                                                                                                                                                                                                                                                                                                                                                                                                                                                                 | PVC (br, wh, bl, bk) |
| C-track properties                                                                                                                                                                                                                                                                                                                                                                                                                                                                                                                                                                                                                                                                                                                                                                                                                                                                                                                                                                                                                                                                                                                                                                                                                                                                                                                                                                                                                                                                                                                                                                                                                                                                                                                                                                                                                                                                                                                                                                                                                                                                                                             | 2 Mio.               |
| Jacket Color                                                                                                                                                                                                                                                                                                                                                                                                                                                                                                                                                                                                                                                                                                                                                                                                                                                                                                                                                                                                                                                                                                                                                                                                                                                                                                                                                                                                                                                                                                                                                                                                                                                                                                                                                                                                                                                                                                                                                                                                                                                                                                                   | black                |
| Shore hardness outer jacket                                                                                                                                                                                                                                                                                                                                                                                                                                                                                                                                                                                                                                                                                                                                                                                                                                                                                                                                                                                                                                                                                                                                                                                                                                                                                                                                                                                                                                                                                                                                                                                                                                                                                                                                                                                                                                                                                                                                                                                                                                                                                                    | 85 ± 5A              |
| Material (jacket)                                                                                                                                                                                                                                                                                                                                                                                                                                                                                                                                                                                                                                                                                                                                                                                                                                                                                                                                                                                                                                                                                                                                                                                                                                                                                                                                                                                                                                                                                                                                                                                                                                                                                                                                                                                                                                                                                                                                                                                                                                                                                                              | PUR/PVC (UL/CSA)     |
| Outer Ø                                                                                                                                                                                                                                                                                                                                                                                                                                                                                                                                                                                                                                                                                                                                                                                                                                                                                                                                                                                                                                                                                                                                                                                                                                                                                                                                                                                                                                                                                                                                                                                                                                                                                                                                                                                                                                                                                                                                                                                                                                                                                                                        | approx. 5.2 mm       |
| Bend radius (fixed)                                                                                                                                                                                                                                                                                                                                                                                                                                                                                                                                                                                                                                                                                                                                                                                                                                                                                                                                                                                                                                                                                                                                                                                                                                                                                                                                                                                                                                                                                                                                                                                                                                                                                                                                                                                                                                                                                                                                                                                                                                                                                                            | 10 × outer Ø         |
| Bend radius (moving)                                                                                                                                                                                                                                                                                                                                                                                                                                                                                                                                                                                                                                                                                                                                                                                                                                                                                                                                                                                                                                                                                                                                                                                                                                                                                                                                                                                                                                                                                                                                                                                                                                                                                                                                                                                                                                                                                                                                                                                                                                                                                                           | 15 × outer Ø         |
| Temperature range (fixed)                                                                                                                                                                                                                                                                                                                                                                                                                                                                                                                                                                                                                                                                                                                                                                                                                                                                                                                                                                                                                                                                                                                                                                                                                                                                                                                                                                                                                                                                                                                                                                                                                                                                                                                                                                                                                                                                                                                                                                                                                                                                                                      | -30+80 °C            |
| Temperature range (mobile)                                                                                                                                                                                                                                                                                                                                                                                                                                                                                                                                                                                                                                                                                                                                                                                                                                                                                                                                                                                                                                                                                                                                                                                                                                                                                                                                                                                                                                                                                                                                                                                                                                                                                                                                                                                                                                                                                                                                                                                                                                                                                                     | -5+80 °C             |
| Technical Data                                                                                                                                                                                                                                                                                                                                                                                                                                                                                                                                                                                                                                                                                                                                                                                                                                                                                                                                                                                                                                                                                                                                                                                                                                                                                                                                                                                                                                                                                                                                                                                                                                                                                                                                                                                                                                                                                                                                                                                                                                                                                                                 |                      |