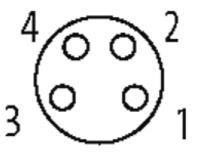

## M8 FEMALE 0°

PUR 4X0.34 black 20m

M8 Female straight 4-pole

Plastic housings with good resistance against chemicals and oils. The resistance to aggressive media should be individually tested for your application. Further details on request. Further cable lengths on request.

## Female

Product may differ from Image

| Approvals                                                                                                                                                                                                                                                                                                                                                                                                                                                                                                                                                                                                                                                                                                                                                                                                                                                                                                                                                                                                                                                                                                                                                                                                                                                                                                                                                                                                                                                                                                                                                                                                                                                                                                                                                                                                                                                                                                                                                                                                                                                                                                                      |                      |
|--------------------------------------------------------------------------------------------------------------------------------------------------------------------------------------------------------------------------------------------------------------------------------------------------------------------------------------------------------------------------------------------------------------------------------------------------------------------------------------------------------------------------------------------------------------------------------------------------------------------------------------------------------------------------------------------------------------------------------------------------------------------------------------------------------------------------------------------------------------------------------------------------------------------------------------------------------------------------------------------------------------------------------------------------------------------------------------------------------------------------------------------------------------------------------------------------------------------------------------------------------------------------------------------------------------------------------------------------------------------------------------------------------------------------------------------------------------------------------------------------------------------------------------------------------------------------------------------------------------------------------------------------------------------------------------------------------------------------------------------------------------------------------------------------------------------------------------------------------------------------------------------------------------------------------------------------------------------------------------------------------------------------------------------------------------------------------------------------------------------------------|----------------------|
| c Benne state stat |                      |
| Form                                                                                                                                                                                                                                                                                                                                                                                                                                                                                                                                                                                                                                                                                                                                                                                                                                                                                                                                                                                                                                                                                                                                                                                                                                                                                                                                                                                                                                                                                                                                                                                                                                                                                                                                                                                                                                                                                                                                                                                                                                                                                                                           |                      |
| Form                                                                                                                                                                                                                                                                                                                                                                                                                                                                                                                                                                                                                                                                                                                                                                                                                                                                                                                                                                                                                                                                                                                                                                                                                                                                                                                                                                                                                                                                                                                                                                                                                                                                                                                                                                                                                                                                                                                                                                                                                                                                                                                           | 08061                |
| Cables                                                                                                                                                                                                                                                                                                                                                                                                                                                                                                                                                                                                                                                                                                                                                                                                                                                                                                                                                                                                                                                                                                                                                                                                                                                                                                                                                                                                                                                                                                                                                                                                                                                                                                                                                                                                                                                                                                                                                                                                                                                                                                                         |                      |
| Cable number                                                                                                                                                                                                                                                                                                                                                                                                                                                                                                                                                                                                                                                                                                                                                                                                                                                                                                                                                                                                                                                                                                                                                                                                                                                                                                                                                                                                                                                                                                                                                                                                                                                                                                                                                                                                                                                                                                                                                                                                                                                                                                                   | 624                  |
| No./diameter of wires                                                                                                                                                                                                                                                                                                                                                                                                                                                                                                                                                                                                                                                                                                                                                                                                                                                                                                                                                                                                                                                                                                                                                                                                                                                                                                                                                                                                                                                                                                                                                                                                                                                                                                                                                                                                                                                                                                                                                                                                                                                                                                          | 4 × 0.34 mm²         |
| Wire isolation                                                                                                                                                                                                                                                                                                                                                                                                                                                                                                                                                                                                                                                                                                                                                                                                                                                                                                                                                                                                                                                                                                                                                                                                                                                                                                                                                                                                                                                                                                                                                                                                                                                                                                                                                                                                                                                                                                                                                                                                                                                                                                                 | PVC (br, wh, bl, bk) |
| C-track properties                                                                                                                                                                                                                                                                                                                                                                                                                                                                                                                                                                                                                                                                                                                                                                                                                                                                                                                                                                                                                                                                                                                                                                                                                                                                                                                                                                                                                                                                                                                                                                                                                                                                                                                                                                                                                                                                                                                                                                                                                                                                                                             | 2 Mio.               |
| Jacket Color                                                                                                                                                                                                                                                                                                                                                                                                                                                                                                                                                                                                                                                                                                                                                                                                                                                                                                                                                                                                                                                                                                                                                                                                                                                                                                                                                                                                                                                                                                                                                                                                                                                                                                                                                                                                                                                                                                                                                                                                                                                                                                                   | black                |
| Shore hardness outer jacket                                                                                                                                                                                                                                                                                                                                                                                                                                                                                                                                                                                                                                                                                                                                                                                                                                                                                                                                                                                                                                                                                                                                                                                                                                                                                                                                                                                                                                                                                                                                                                                                                                                                                                                                                                                                                                                                                                                                                                                                                                                                                                    | 85 ± 5A              |
| Material (jacket)                                                                                                                                                                                                                                                                                                                                                                                                                                                                                                                                                                                                                                                                                                                                                                                                                                                                                                                                                                                                                                                                                                                                                                                                                                                                                                                                                                                                                                                                                                                                                                                                                                                                                                                                                                                                                                                                                                                                                                                                                                                                                                              | PUR/PVC (UL/CSA)     |
| Outer Ø                                                                                                                                                                                                                                                                                                                                                                                                                                                                                                                                                                                                                                                                                                                                                                                                                                                                                                                                                                                                                                                                                                                                                                                                                                                                                                                                                                                                                                                                                                                                                                                                                                                                                                                                                                                                                                                                                                                                                                                                                                                                                                                        | approx. 5.2 mm       |
| Bend radius (fixed)                                                                                                                                                                                                                                                                                                                                                                                                                                                                                                                                                                                                                                                                                                                                                                                                                                                                                                                                                                                                                                                                                                                                                                                                                                                                                                                                                                                                                                                                                                                                                                                                                                                                                                                                                                                                                                                                                                                                                                                                                                                                                                            | 10 × outer Ø         |
| Bend radius (moving)                                                                                                                                                                                                                                                                                                                                                                                                                                                                                                                                                                                                                                                                                                                                                                                                                                                                                                                                                                                                                                                                                                                                                                                                                                                                                                                                                                                                                                                                                                                                                                                                                                                                                                                                                                                                                                                                                                                                                                                                                                                                                                           | 15 × outer Ø         |
| Temperature range (fixed)                                                                                                                                                                                                                                                                                                                                                                                                                                                                                                                                                                                                                                                                                                                                                                                                                                                                                                                                                                                                                                                                                                                                                                                                                                                                                                                                                                                                                                                                                                                                                                                                                                                                                                                                                                                                                                                                                                                                                                                                                                                                                                      | -30+80 °C            |
| Temperature range (mobile)                                                                                                                                                                                                                                                                                                                                                                                                                                                                                                                                                                                                                                                                                                                                                                                                                                                                                                                                                                                                                                                                                                                                                                                                                                                                                                                                                                                                                                                                                                                                                                                                                                                                                                                                                                                                                                                                                                                                                                                                                                                                                                     | -5+80 °C             |
| Technical Data                                                                                                                                                                                                                                                                                                                                                                                                                                                                                                                                                                                                                                                                                                                                                                                                                                                                                                                                                                                                                                                                                                                                                                                                                                                                                                                                                                                                                                                                                                                                                                                                                                                                                                                                                                                                                                                                                                                                                                                                                                                                                                                 |                      |