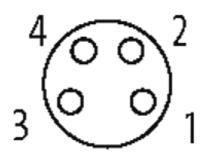

## M8 female 0° with cable

PUR 4x0.34 bk UL/CSA+drag chain 12m

M8 Female straight 4-pole

Plastic housings with good resistance against chemicals and oils. The resistance to aggressive media should be individually tested for your application. Further details on request. Further cable lengths on request.

# **Female**

Product may differ from Image