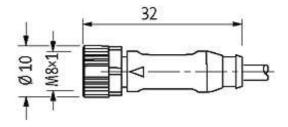

## M8 female 0° with cable

PUR 4x0.34 bk UL/CSA+drag chain 12m

M8 Female straight 4-pole

Plastic housings with good resistance against chemicals and oils. The resistance to aggressive media should be individually tested for your application. Further details on request. Further cable lengths on request.

# **Female**

Product may differ from Image