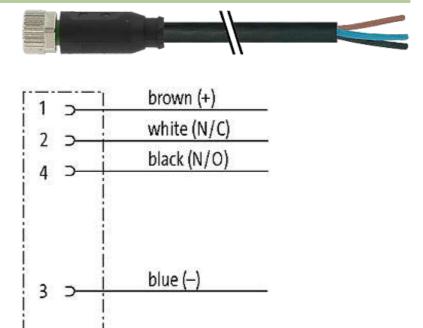

## M8 female 0° with cable

PUR 4x0.34 bk UL/CSA+drag chain 12m

M8 Female straight 4-pole

Plastic housings with good resistance against chemicals and oils. The resistance to aggressive media should be individually tested for your application. Further details on request. Further cable lengths on request.