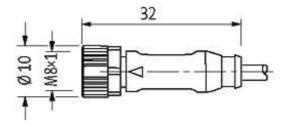

# M8 FEMALE 0°

PUR 4X0.34 black UL/CSA, drag ch 15m

M8 Female straight 4-pole

Plastic housings with good resistance against chemicals and oils. The resistance to aggressive media should be individually tested for your application. Further details on request. Further cable lengths on request.

# **Female**

Product may differ from Image