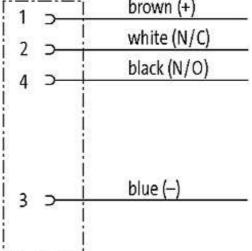

# M8 FEMALE 0°

PUR 4X0.34 black UL/CSA, drag ch 15m

M8 Female straight 4-pole

Plastic housings with good resistance against chemicals and oils. The resistance to aggressive media should be individually tested for your application. Further details on request. Further cable lengths on request.

### **Approvals**

| Form                        |                              |
|-----------------------------|------------------------------|
| Form                        | 08061                        |
| Cables                      |                              |
| Cable number                | 634                          |
| No./diameter of wires       | $4 \times 0.34 \text{ mm}^2$ |
| Wire isolation              | PP (br, wh, bl, bk)          |
| C-track properties          | 5 Mio.                       |
| Torsion                     | 2 Mio. ± 180°/m              |
| Jacket Color                | black                        |
| Shore hardness outer jacket | 90 ± 5A                      |
| Material (jacket)           | PUR (UL/CSA)                 |
| Outer Ø                     | approx. 4.7 mm               |
| Bend radius (fixed)         | 5 × outer Ø                  |
| Bend radius (moving)        | 10 × outer Ø                 |
| Temperature range (fixed)   | -40+80 °C                    |
| Temperature range (mobile)  | -25+80 °C                    |
|                             |                              |