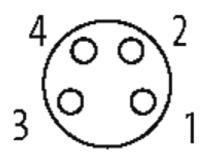

# M8 FEMALE 0°

PUR 4X0.34 black UL/CSA, drag ch 15m

M8 Female straight 4-pole

Plastic housings with good resistance against chemicals and oils. The resistance to aggressive media should be individually tested for your application. Further details on request. Further cable lengths on request.

### **Approvals**

| Form                        |                              |
|-----------------------------|------------------------------|
| Form                        | 08061                        |
| Cables                      |                              |
| Cable number                | 634                          |
| No./diameter of wires       | $4 \times 0.34 \text{ mm}^2$ |
| Wire isolation              | PP (br, wh, bl, bk)          |
| C-track properties          | 5 Mio.                       |
| Torsion                     | 2 Mio. ± 180°/m              |
| Jacket Color                | black                        |
| Shore hardness outer jacket | 90 ± 5A                      |
| Material (jacket)           | PUR (UL/CSA)                 |
| Outer Ø                     | approx. 4.7 mm               |
| Bend radius (fixed)         | 5 × outer Ø                  |
| Bend radius (moving)        | 10 × outer Ø                 |
| Temperature range (fixed)   | -40+80 °C                    |
| Temperature range (mobile)  | -25+80 °C                    |
|                             |                              |