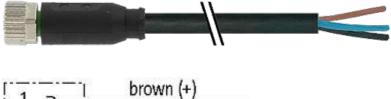

# M8 FEMALE 0°

PUR 4X0.34 black UL/CSA, drag ch 15m

M8 Female straight 4-pole

Plastic housings with good resistance against chemicals and oils. The resistance to aggressive media should be individually tested for your application. Further details on request. Further cable lengths on request.

#### Illustration

stay connected