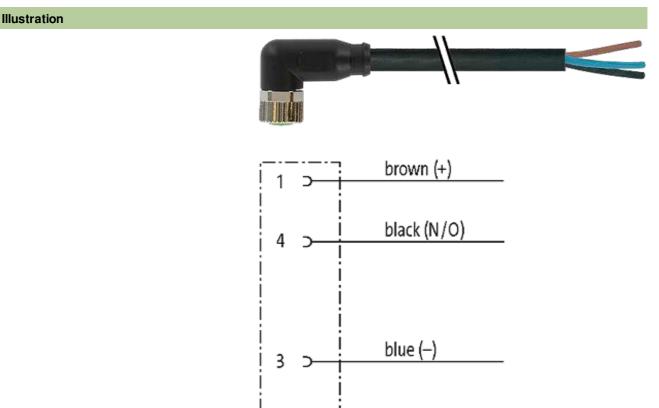

## M8 FEMALE 90°

PVC 3X0.34 black UL/CSA 15m

M8 Female 90° 3-pole

Plastic housings with good resistance against chemicals and oils. The resistance to aggressive media should be individually tested for your application. Further details on request. Further cable lengths on request.

Female

Product may differ from Image

| Approvals                                                                                                                                                                                                                                                                                                                                                                                                                                                                                                                                                                                                                                                                                                                                                                                                                                                                                                                                                                                                                                                                                                                                                                                                                                                                                                                                                                                                                                                                                                                                                                                                                                                                                                                                                                                                                                                                                                                                                                                                                                                                                                                      |                          |
|--------------------------------------------------------------------------------------------------------------------------------------------------------------------------------------------------------------------------------------------------------------------------------------------------------------------------------------------------------------------------------------------------------------------------------------------------------------------------------------------------------------------------------------------------------------------------------------------------------------------------------------------------------------------------------------------------------------------------------------------------------------------------------------------------------------------------------------------------------------------------------------------------------------------------------------------------------------------------------------------------------------------------------------------------------------------------------------------------------------------------------------------------------------------------------------------------------------------------------------------------------------------------------------------------------------------------------------------------------------------------------------------------------------------------------------------------------------------------------------------------------------------------------------------------------------------------------------------------------------------------------------------------------------------------------------------------------------------------------------------------------------------------------------------------------------------------------------------------------------------------------------------------------------------------------------------------------------------------------------------------------------------------------------------------------------------------------------------------------------------------------|--------------------------|
| c Benne state stat |                          |
| Form                                                                                                                                                                                                                                                                                                                                                                                                                                                                                                                                                                                                                                                                                                                                                                                                                                                                                                                                                                                                                                                                                                                                                                                                                                                                                                                                                                                                                                                                                                                                                                                                                                                                                                                                                                                                                                                                                                                                                                                                                                                                                                                           |                          |
| Form                                                                                                                                                                                                                                                                                                                                                                                                                                                                                                                                                                                                                                                                                                                                                                                                                                                                                                                                                                                                                                                                                                                                                                                                                                                                                                                                                                                                                                                                                                                                                                                                                                                                                                                                                                                                                                                                                                                                                                                                                                                                                                                           | 08081                    |
| Cables                                                                                                                                                                                                                                                                                                                                                                                                                                                                                                                                                                                                                                                                                                                                                                                                                                                                                                                                                                                                                                                                                                                                                                                                                                                                                                                                                                                                                                                                                                                                                                                                                                                                                                                                                                                                                                                                                                                                                                                                                                                                                                                         |                          |
| Cable number                                                                                                                                                                                                                                                                                                                                                                                                                                                                                                                                                                                                                                                                                                                                                                                                                                                                                                                                                                                                                                                                                                                                                                                                                                                                                                                                                                                                                                                                                                                                                                                                                                                                                                                                                                                                                                                                                                                                                                                                                                                                                                                   | 613                      |
| No./diameter of wires                                                                                                                                                                                                                                                                                                                                                                                                                                                                                                                                                                                                                                                                                                                                                                                                                                                                                                                                                                                                                                                                                                                                                                                                                                                                                                                                                                                                                                                                                                                                                                                                                                                                                                                                                                                                                                                                                                                                                                                                                                                                                                          | 3 × 0.34 mm <sup>2</sup> |
| Wire isolation                                                                                                                                                                                                                                                                                                                                                                                                                                                                                                                                                                                                                                                                                                                                                                                                                                                                                                                                                                                                                                                                                                                                                                                                                                                                                                                                                                                                                                                                                                                                                                                                                                                                                                                                                                                                                                                                                                                                                                                                                                                                                                                 | PVC (br, bl, bk)         |
| Jacket Color                                                                                                                                                                                                                                                                                                                                                                                                                                                                                                                                                                                                                                                                                                                                                                                                                                                                                                                                                                                                                                                                                                                                                                                                                                                                                                                                                                                                                                                                                                                                                                                                                                                                                                                                                                                                                                                                                                                                                                                                                                                                                                                   | black                    |
| Shore hardness outer jacket                                                                                                                                                                                                                                                                                                                                                                                                                                                                                                                                                                                                                                                                                                                                                                                                                                                                                                                                                                                                                                                                                                                                                                                                                                                                                                                                                                                                                                                                                                                                                                                                                                                                                                                                                                                                                                                                                                                                                                                                                                                                                                    | 85 ± 5A                  |
| Material (jacket)                                                                                                                                                                                                                                                                                                                                                                                                                                                                                                                                                                                                                                                                                                                                                                                                                                                                                                                                                                                                                                                                                                                                                                                                                                                                                                                                                                                                                                                                                                                                                                                                                                                                                                                                                                                                                                                                                                                                                                                                                                                                                                              | PVC (UL/CSA)             |
| Outer Ø                                                                                                                                                                                                                                                                                                                                                                                                                                                                                                                                                                                                                                                                                                                                                                                                                                                                                                                                                                                                                                                                                                                                                                                                                                                                                                                                                                                                                                                                                                                                                                                                                                                                                                                                                                                                                                                                                                                                                                                                                                                                                                                        | approx. 4.6 mm           |