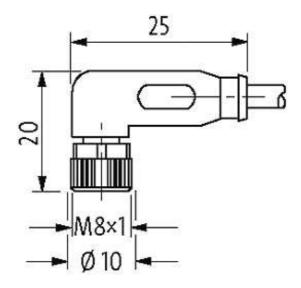

## M8 FEMALE 90°

PVC 3X0.34 black UL/CSA 15m

M8 Female 90° 3-pole

Plastic housings with good resistance against chemicals and oils. The resistance to aggressive media should be individually tested for your application. Further details on request. Further cable lengths on request.

stay connected

| Bend radius (fixed)           | 5 × outer Ø                                                             |
|-------------------------------|-------------------------------------------------------------------------|
| Bend radius (moving)          | 10 × outer Ø                                                            |
| Temperature range (fixed)     | -30+80 °C                                                               |
| Temperature range (mobile)    | -5+80 °C                                                                |
| Technical Data                |                                                                         |
| Operating voltage             | max. 60 V AC/DC                                                         |
| Operating current per contact | max. 4 A                                                                |
| Locking of ports              | Screw thread M8 $\times$ 1 mm (recommended torque 0.4 Nm) self-securing |
| Protection                    | IP66K, IP67 inserted and tightened (EN 60529)                           |
| Commercial data               |                                                                         |
| country of origin             | DE                                                                      |
| customs tariff number         | 85444290                                                                |
| minimum order quantity        | 100                                                                     |