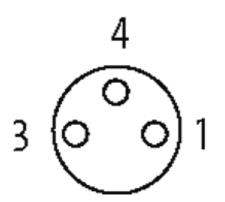

## M8 FEMALE 90°

PVC 3X0.34 black UL/CSA 15m

M8 Female 90° 3-pole

Plastic housings with good resistance against chemicals and oils. The resistance to aggressive media should be individually tested for your application. Further details on request. Further cable lengths on request.

Female

Product may differ from Image

| Approvals                                                                                                                                                                                                                                                                                                                                                                                                                                                                                                                                                                                                                                                                                                                                                                                                                                                                                                                                                                                                                                                                                                                                                                                                                                                                                                                                                                                                                                                                                                                                                                                                                                                                                                                                                                                                                                                                                                                                                                                                                                                                                                                      |                          |
|--------------------------------------------------------------------------------------------------------------------------------------------------------------------------------------------------------------------------------------------------------------------------------------------------------------------------------------------------------------------------------------------------------------------------------------------------------------------------------------------------------------------------------------------------------------------------------------------------------------------------------------------------------------------------------------------------------------------------------------------------------------------------------------------------------------------------------------------------------------------------------------------------------------------------------------------------------------------------------------------------------------------------------------------------------------------------------------------------------------------------------------------------------------------------------------------------------------------------------------------------------------------------------------------------------------------------------------------------------------------------------------------------------------------------------------------------------------------------------------------------------------------------------------------------------------------------------------------------------------------------------------------------------------------------------------------------------------------------------------------------------------------------------------------------------------------------------------------------------------------------------------------------------------------------------------------------------------------------------------------------------------------------------------------------------------------------------------------------------------------------------|--------------------------|
| c Benne state stat |                          |
| Form                                                                                                                                                                                                                                                                                                                                                                                                                                                                                                                                                                                                                                                                                                                                                                                                                                                                                                                                                                                                                                                                                                                                                                                                                                                                                                                                                                                                                                                                                                                                                                                                                                                                                                                                                                                                                                                                                                                                                                                                                                                                                                                           |                          |
| Form                                                                                                                                                                                                                                                                                                                                                                                                                                                                                                                                                                                                                                                                                                                                                                                                                                                                                                                                                                                                                                                                                                                                                                                                                                                                                                                                                                                                                                                                                                                                                                                                                                                                                                                                                                                                                                                                                                                                                                                                                                                                                                                           | 08081                    |
| Cables                                                                                                                                                                                                                                                                                                                                                                                                                                                                                                                                                                                                                                                                                                                                                                                                                                                                                                                                                                                                                                                                                                                                                                                                                                                                                                                                                                                                                                                                                                                                                                                                                                                                                                                                                                                                                                                                                                                                                                                                                                                                                                                         |                          |
| Cable number                                                                                                                                                                                                                                                                                                                                                                                                                                                                                                                                                                                                                                                                                                                                                                                                                                                                                                                                                                                                                                                                                                                                                                                                                                                                                                                                                                                                                                                                                                                                                                                                                                                                                                                                                                                                                                                                                                                                                                                                                                                                                                                   | 613                      |
| No./diameter of wires                                                                                                                                                                                                                                                                                                                                                                                                                                                                                                                                                                                                                                                                                                                                                                                                                                                                                                                                                                                                                                                                                                                                                                                                                                                                                                                                                                                                                                                                                                                                                                                                                                                                                                                                                                                                                                                                                                                                                                                                                                                                                                          | 3 × 0.34 mm <sup>2</sup> |
| Wire isolation                                                                                                                                                                                                                                                                                                                                                                                                                                                                                                                                                                                                                                                                                                                                                                                                                                                                                                                                                                                                                                                                                                                                                                                                                                                                                                                                                                                                                                                                                                                                                                                                                                                                                                                                                                                                                                                                                                                                                                                                                                                                                                                 | PVC (br, bl, bk)         |
| Jacket Color                                                                                                                                                                                                                                                                                                                                                                                                                                                                                                                                                                                                                                                                                                                                                                                                                                                                                                                                                                                                                                                                                                                                                                                                                                                                                                                                                                                                                                                                                                                                                                                                                                                                                                                                                                                                                                                                                                                                                                                                                                                                                                                   | black                    |
| Shore hardness outer jacket                                                                                                                                                                                                                                                                                                                                                                                                                                                                                                                                                                                                                                                                                                                                                                                                                                                                                                                                                                                                                                                                                                                                                                                                                                                                                                                                                                                                                                                                                                                                                                                                                                                                                                                                                                                                                                                                                                                                                                                                                                                                                                    | 85 ± 5A                  |
| Material (jacket)                                                                                                                                                                                                                                                                                                                                                                                                                                                                                                                                                                                                                                                                                                                                                                                                                                                                                                                                                                                                                                                                                                                                                                                                                                                                                                                                                                                                                                                                                                                                                                                                                                                                                                                                                                                                                                                                                                                                                                                                                                                                                                              | PVC (UL/CSA)             |
| Outer Ø                                                                                                                                                                                                                                                                                                                                                                                                                                                                                                                                                                                                                                                                                                                                                                                                                                                                                                                                                                                                                                                                                                                                                                                                                                                                                                                                                                                                                                                                                                                                                                                                                                                                                                                                                                                                                                                                                                                                                                                                                                                                                                                        | approx. 4.6 mm           |