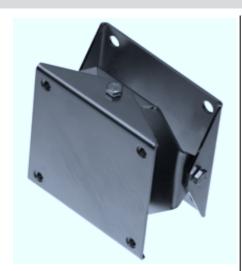

#### MH 04-3505

Mounting aid for FP and F42 sensors

# **Function**

The mounting aid MH 04-3505 simplifies the adjustment of sensors of the series FP and F42. It permits the fitted and wired sensor to be pivoted in 2 orthogonally related axes by up to ±30°.