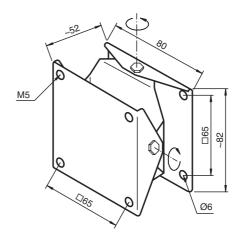

## **Dimensions**

# **Function**

The mounting aid MH 04-3505 simplifies the adjustment of sensors of the series FP and F42. It permits the fitted and wired sensor to be pivoted in 2 orthogonally related axes by up to ±30°.