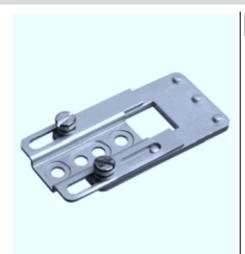

### MH 04-3742A

Mounting aid for VariKont and -M1K-

### **Features**

- Suitable for VariKont and -M1K- sensors
- Fixing screws for VariKont included in delivery

### **Function**

The mounting bracket type 04-3742 simplifies the adjustment of sensors of the model line VariKont  ${\rm M}^{\scriptsize \textcircled{\tiny B}}$  and the series -M1K- according to EN 50047.

It permits the fitted and wired sensor to be repositioned by up to 12 mm. By loosening the M4 x 20 sensor mounting screws, the sensor can be easily moved backwards and forwards. Thus, the switch point can be set exactly.

The screws are then tightened to secure the sensor in position.

Fixing screws for VariKont M are included with delivery.