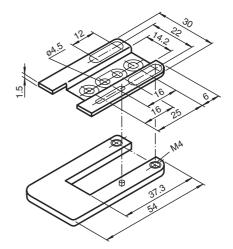

## **Dimensions**

#### **Mechanical specifications**

| Material   | aluminum      |
|------------|---------------|
| Dimensions | 54 mm x 30 mm |