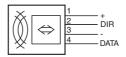

# ( (

## **Model Number**

#### **IVH-FP3**

System IV read/write head

#### **Features**

- Connection via terminal compartment
- Dual-LED for function display
- · Degree of protection IP67

### **Dimensions**



### **Electrical connection**



#### **Technical data** General specifications Operating frequency 250 kHz Transfer rate 7.8 kBit/s Operating distance maximum: 100 mm Indicators/operating means LED green/yellow green: Power on yellow: Data carrier detected **Electrical specifications** Power consumption 1.3 W $P_0$ **Ambient conditions** -25 ... 70 °C (-13 ... 158 °F) Ambient temperature -40 ... 85 °C (-40 ... 185 °F) Storage temperature **Mechanical specifications** Degree of protection IP67 according to EN 60529 Connection terminal compartment, ≤ 2.5 mm² conductor csa Material Housing PBT Base diecast aluminum Installation In metal non-flush, overshoot at least 10 mm Distance between two heads ≥ 500 mm

www.pepperl-fuchs.com