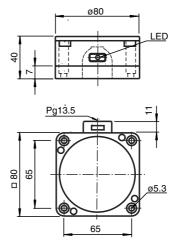

# ( (

## **Model Number**

#### **IVH-FP3**

System IV read/write head

#### **Features**

- Connection via terminal compartment
- Dual-LED for function display
- · Degree of protection IP67

### **Dimensions**



### **Electrical connection**



#### **Technical data** General specifications Operating frequency 250 kHz Transfer rate 7.8 kBit/s Operating distance maximum: 100 mm Indicators/operating means LED green/yellow green: Power on yellow: Data carrier detected **Electrical specifications** Power consumption 1.3 W $P_0$ **Ambient conditions** -25 ... 70 °C (-13 ... 158 °F) Ambient temperature -40 ... 85 °C (-40 ... 185 °F) Storage temperature **Mechanical specifications** Degree of protection IP67 according to EN 60529 Connection terminal compartment, ≤ 2.5 mm² conductor csa Material Housing PBT Base diecast aluminum Installation In metal non-flush, overshoot at least 10 mm Distance between two heads ≥ 500 mm

www.pepperl-fuchs.com