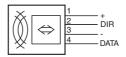

# ( (

# **Model Number**

#### IVH-30GM-V1

System IV read/write head

### **Features**

- With thread M30 x 1.5
- Connection via V1 (M12 x 1) plug connection
- · Dual-LED for function display
- Degree of protection IP67

### **Accessories**

## V1-G-IVH-2M-PUR-ABG

Female cordset, M12, 4-pin, shielded, PUR cable

# **Dimensions**



### **Electrical connection**



#### **Technical data** General specifications Operating frequency 250 kHz Transfer rate 7.8 kBit/s Operating distance maximum: 66 mm Indicators/operating means LED green/yellow green: Power on yellow: Data carrier detected **Electrical specifications** Power consumption 1.1 W $P_0$ **Ambient conditions** -25 ... 70 °C (-13 ... 158 °F) Ambient temperature -40 ... 85 °C (-40 ... 185 °F) Storage temperature **Mechanical specifications** Degree of protection IP67 according to EN 60529 Connection M12 x 1 connector Material PBT/stainless steel Housing Installation In metal non-flush, overshoot at least 10 mm Distance between two heads ≥ 300 mm