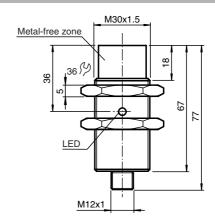

# **Dimensions**

#### **Technical data** General specifications Operating frequency 250 kHz Transfer rate 7.8 kBit/s Operating distance maximum: 66 mm Indicators/operating means LED green/yellow green: Power on yellow: Data carrier detected **Electrical specifications** Power consumption 1.1 W $P_0$ **Ambient conditions** -25 ... 70 °C (-13 ... 158 °F) Ambient temperature -40 ... 85 °C (-40 ... 185 °F) Storage temperature **Mechanical specifications** Degree of protection IP67 according to EN 60529 Connection M12 x 1 connector Material PBT/stainless steel Housing Installation In metal non-flush, overshoot at least 10 mm Distance between two heads ≥ 300 mm