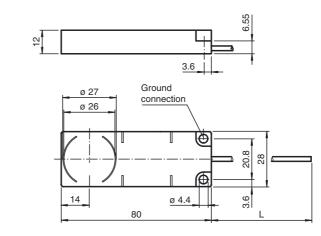

#### Features

- Particularly flat construction
- 2 m connection cable •
- Can be mounted on metal .
- Degree of protection IP67 •

Dimensions