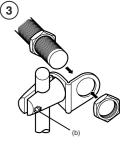

## Installation instructions

 Teasten the two parts of the mounting clamp (a) loosely by means of the screw (b) and the nut (c) supplied. Attach the mounting bracket (d) and then tighten the screw (b) in such a way that the bracket can still be turned.

③ Tighten the screw fully after the sensor has been mounted and aligned.

Subject to modifications without notice Pepperl+Fuchs Group US www.pepperl-fuchs.com fa-info

USA: +1 330 486 0001 fa-info@us.pepperl-fuchs.com Germany: +49 621 776-4411 fa-info@pepperl-fuchs.com Copyright Pepperl+Fuchs Singapore: +65 6779 9091 fa-info@sg.pepperl-fuchs.com **PEPPERL+FUCHS** SENSING YOUR NEEDS