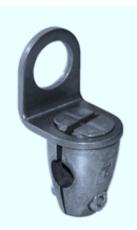

#### **Model Number**

MH 01-M18 Mounting brackets for sensors

#### Features

- Suitable for M18 sensors
- Simple and fast mounting