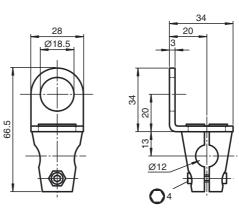

### Dimensions

#### **Technical data**

Mechanical specifications Material

Clamping cylinder: Diecast zinc Support bracket: Steel