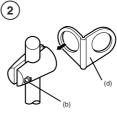

## Installation instructions

 Teasten the two parts of the mounting clamp (a) loosely by means of the screw (b) and the nut (c) supplied. Attach the mounting bracket (d) and then tighten the screw (b) in such a way that the bracket can still be turned.

③ Tighten the screw fully after the sensor has been mounted and aligned.

Subject to modifications without notice Pepperl+Fuchs Group US www.pepperl-fuchs.com fa-info

USA: +1 330 486 0001 fa-info@us.pepperl-fuchs.com Germany: +49 621 776-4411 fa-info@pepperl-fuchs.com Copyright Pepperl+Fuchs Singapore: +65 6779 9091 fa-info@sg.pepperl-fuchs.com **PEPPERL+FUCHS** SENSING YOUR NEEDS