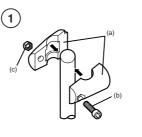

## Installation instructions

 Teasten the two parts of the mounting clamp (a) loosely by means of the screw (b) and the nut (c) supplied. Attach the mounting bracket (d) and then tighten the screw (b) in such a way that the bracket can still be turned.