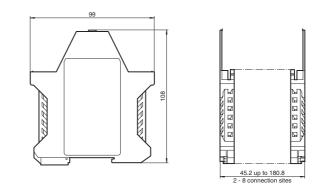

### Dimensions

#### Model number

| Number of plug-in stations | Description   | Housing width (mm) |
|----------------------------|---------------|--------------------|
| 2                          | SB4 Housing 2 | 45.2               |
| 3                          | SB4 Housing 3 | 67.8               |
| 4                          | SB4 Housing 4 | 90.4               |
| 5                          | SB4 Housing 5 | 113.0              |
| 6                          | SB4 Housing 6 | 135.6              |
| 7                          | SB4 Housing 7 | 158.2              |
| 8                          | SB4 Housing 8 | 180.8              |