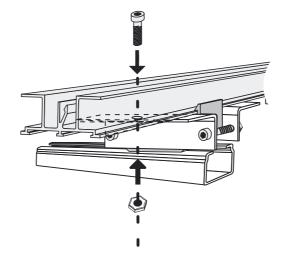

## · Easy setting of fixed points

To prevent the aluminium profile rails slipping in the rail holders when installed horizontally, a locking bracket is necessary. The locking bracket WCS2-LB1 is fitted around a rail holder in the middle of the runway. During installation, bracket and aluminium profile are joined with the screw supplied. To do this, the aluminium profile must be drilled through at one point (drill 7 mm).