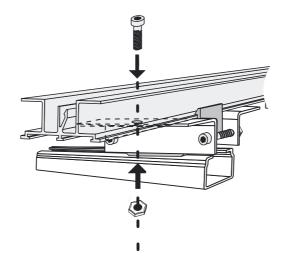

WCS2-LB1-C

- Easy setting of fixed points
- Powder coated

To prevent the aluminium profile rails slipping in the rail holders when installed horizontally, a locking bracket is necessary. The locking bracket WCS2-LB1 is fitted around a rail holder in the middle of the runway. During installation, bracket and aluminium profile are joined with the screw supplied. To do this, the aluminium profile must be drilled through at one point (drill 7 mm).