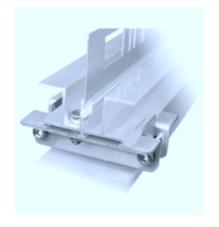

WCS2-LB1-C

- Easy setting of fixed points
- Powder coated

To prevent the aluminium profile rails slipping in the rail holders when installed horizontally, a locking bracket is necessary. The locking bracket WCS2-LB1 is fitted around a rail holder in the middle of the runway. During installation, bracket and aluminium profile are joined with the screw supplied. To do this, the aluminium profile must be drilled through at one point (drill 7 mm).