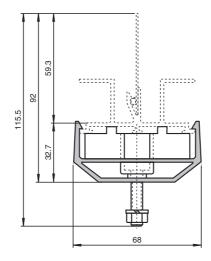

rail simply snap-on

Rail holders, into which the profile rail is clipped, are available for rapid installation of the aluminium profile rail. The rail holders are available in two different versions.

The screw-on holder is bolted to the substructure, the holder for fitting in a C profile is designed for installation in a C profile rail (30 mm x 32 mm). The suspension distance for the aluminium profile rail must not exceed 1.5 m (min. 3 rail holders per 5 m section) for both upright and suspended mounting. If it is mounted horizontally, we recommend a suspension distance of 1.25 m (4 rail holders per 5 m rail).

## **Technical data**

| Mechanical | specifications  |
|------------|-----------------|
| Mechanica  | apecinications. |

Material Mass Polyamide (PA)

20 g

## **Dimensions**