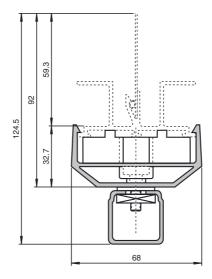

## WCS2-MH2

• Profile rail simply snap-on

Rail holders, into which the profile rail is clipped, are available for rapid installation of the aluminium profile rail. The rail holders are available in two different versions.

The screw-on holder is bolted to the substructure, the holder for fitting in a C profile is designed for installation in a C profile rail (30 mm x 32 mm). The suspension distance for the aluminium profile rail must not exceed 1.5 m (min. 3 rail holders per 5 m section) for both upright and suspended mounting. If it is mounted horizontally, we recommend a suspension distance of 1.25 m (4 rail holders per 5 m rail).

## **Technical data**

Material Mass Polyamide (PA)

20 g

## **Dimensions**