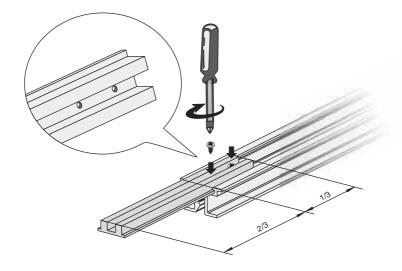

WCS3-MC1

• Connector for aluminium profile rails WCS3-PS1

Connectors are necessary for joining the aluminium profile rails. Each connector (WCS3-MC1) consists of a 170 mm long aluminium extruded section and two selftapping screws M3 x 4.5 mm. The connector is pushed into the bottom grooves in the two profile rails to be joined. Then the screws are screwed into the holes (1.8 mm in diameter). The tips of the screws are pressed into the aluminium profile and hold the connector down.