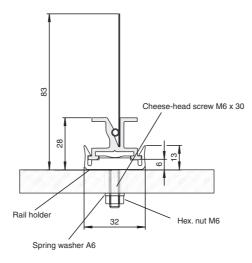

t any mounting elements.

• Supplied with M6 fixing screws

Rail holders, into which the profile rail is clipped, are available for rapid installation of the aluminium profile rail. The rail holders are available in three different versions. The screw-on holder WCSx-MH1 is bolted to the substructure, the holder for fitting in a C profile WCSx-MH2 is designed for installation in a C profile rail (30 mm x 32 mm). The holder

WCS3-MH1

## **Technical data**

| Ambient conditions        |                       |
|---------------------------|-----------------------|
| Ambient temperature       | -40 80 °C (233 353 K) |
| Mechanical specifications |                       |
| Material                  | РОМ                   |
| Mass                      | 20 g                  |

Dimensions

1



Copyright Pepperl+Fuchs, Printed in Germany