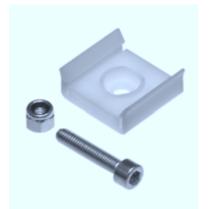

## WCS3 aluminium profile system

• Holder for aluminium profile rails WCS3-PS1

WCSx-MH comes without any mounting elements.

• Supplied with M6 fixing screws

Rail holders, into which the profile rail is clipped, are available for rapid installation of the aluminium profile rail. The rail holders are available in three different versions. The screw-on holder WCSx-MH1 is bolted to the substructure, the holder for fitting in a C profile WCSx-MH2 is designed for installation in a C profile rail (30 mm x 32 mm). The holder

WCS3-MH1