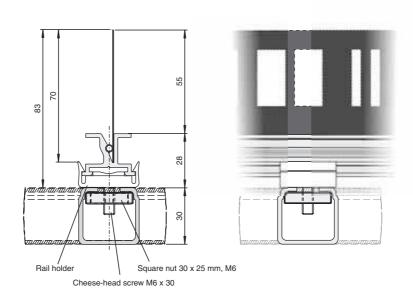

ail simply snap-on

Rail holders, into which the profile rail is clipped, are available for rapid installation of the aluminium profile rail. The rail holders are available in three different versions.

The screw-on holder WCSx-MH1 is bolted to the substructure, the holder for fitting in a C profile WCSx-MH2 is designed for installation in a C profile rail (30 mm x 32 mm). The holder WCSx-MH comes without any mounting elements.

## **Technical data**

| Ambient conditions        |                       |
|---------------------------|-----------------------|
| Ambient temperature       | -40 80 °C (233 353 K) |
| Mechanical specifications |                       |
| Material                  | POM                   |
| Mass                      | 20 g                  |

## **Dimensions**