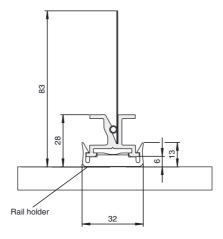

h M6 fixing screws

Rail holders, into which the profile rail is clipped, are available for rapid installation of the aluminium profile rail. The rail holders are available in three different versions.

The screw-on holder WCSx-MH1 is bolted to the substructure, the holder for fitting in a C profile WCSx-MH2 is designed for installation in a C profile rail (30 mm x 32 mm). The holder WCSx-MH comes without any mounting elements.

## **Technical data**

| Ambient conditions        |                       |
|---------------------------|-----------------------|
| Ambient temperature       | -40 80 °C (233 353 K) |
| Mechanical specifications |                       |
| Material                  | POM                   |
| Mass                      | 20 g                  |

## **Dimensions**