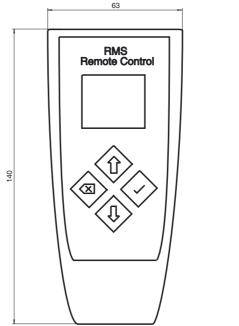

## **Dimensions**

| Technical data            |                |                                                    |
|---------------------------|----------------|----------------------------------------------------|
| General specifications    |                |                                                    |
| Light type                |                | infrared                                           |
| Electrical specifications |                |                                                    |
| Operating voltage         | U <sub>B</sub> | 2x 1.5 V, ALKALINE LR6 / AA included with delivery |
| Ambient conditions        |                |                                                    |
| Ambient temperature       |                | -20 60 °C (-4 140 °F)                              |
| Mechanical specifications |                |                                                    |
| Protection degree         |                | IP54                                               |
| Material                  |                | black ABS                                          |
| Mass                      |                | 100 g                                              |
| Dimensions                |                | 140 mm x 63 mm x 31 mm                             |
| Suitable series           |                |                                                    |
| Series                    |                | RMS                                                |