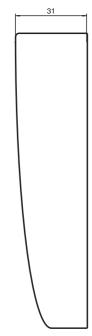

## **Dimensions**

| Technical data            |                |                                                    |
|---------------------------|----------------|----------------------------------------------------|
| General specifications    |                |                                                    |
| Light type                |                | infrared                                           |
| Electrical specifications |                |                                                    |
| Operating voltage         | U <sub>B</sub> | 2x 1.5 V, ALKALINE LR6 / AA included with delivery |
| Ambient conditions        |                |                                                    |
| Ambient temperature       |                | -20 60 °C (-4 140 °F)                              |
| Mechanical specifications |                |                                                    |
| Protection degree         |                | IP54                                               |
| Material                  |                | black ABS                                          |
| Mass                      |                | 100 g                                              |
| Dimensions                |                | 140 mm x 63 mm x 31 mm                             |
| Suitable series           |                |                                                    |
| Series                    |                | RMS                                                |