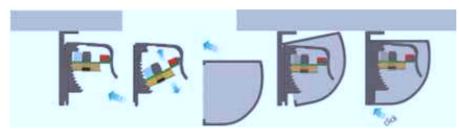

( (

## **Model Number**

## **RMS Weather cap**

All-weather hood for RMS series microwave sensors, for ceiling and wall installation

#### **Features**

- Roof mounting- weather cap set for simple mounting on roofs and exposed positions
- Protection from adverse effects of weather such as rain, snow, etc.
- Installation without tools

Color: black

## **Dimensions**



# Technical data Mechanical specifications Material plastic Mounting Mounting accessories included Suitable series Series RMS

## Weather-cap installation

Installation





### Disassembling:

1)Weather-cap 2)Cover



# **Ceiling-mounting**





Disassembling:

Cover