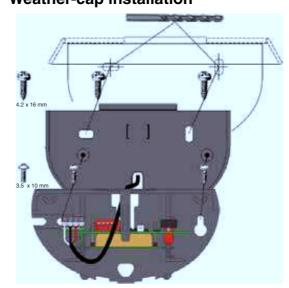

( (

## **Model Number**

## **RMS Weather cap**

All-weather hood for RMS series microwave sensors, for ceiling and wall installation

#### **Features**

- Roof mounting- weather cap set for simple mounting on roofs and exposed positions
- Protection from adverse effects of weather such as rain, snow, etc.
- Installation without tools

Color: black

## **Dimensions**



# Technical data Mechanical specifications Material plastic Mounting Mounting accessories included Suitable series Series RMS

## Weather-cap installation

Installation





### Disassembling:

1)Weather-cap 2)Cover



# **Ceiling-mounting**





Disassembling:

Cover