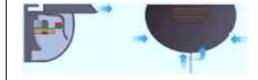

## Weather-cap installation

Installation

### Disassembling:

1)Weather-cap 2)Cover