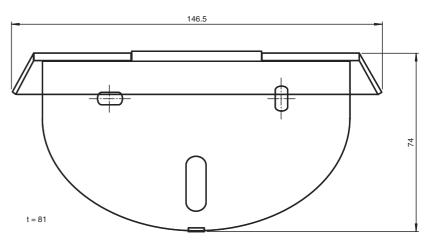

( (

## **Model Number**

## **RMS Weather cap**

All-weather hood for RMS series microwave sensors, for ceiling and wall installation

#### **Features**

- Roof mounting- weather cap set for simple mounting on roofs and exposed positions
- Protection from adverse effects of weather such as rain, snow, etc.
- Installation without tools

Color: black

## **Dimensions**



# Technical data Mechanical specifications Material plastic Mounting Mounting accessories included Suitable series Series RMS

## Weather-cap installation

Installation





### Disassembling:

1)Weather-cap 2)Cover



# **Ceiling-mounting**





Disassembling:

Cover