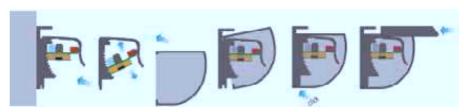

### Disassembling:

1)Weather-cap 2)Cover

# **Ceiling-mounting**

Disassembling:

Cover