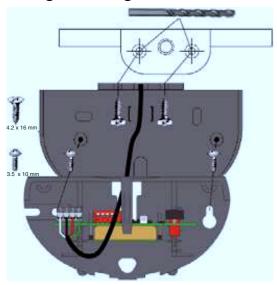

( (

## **Model Number**

## **RMS Weather cap**

All-weather hood for RMS series microwave sensors, for ceiling and wall installation

#### **Features**

- Roof mounting- weather cap set for simple mounting on roofs and exposed positions
- Protection from adverse effects of weather such as rain, snow, etc.
- Installation without tools

Color: black

## **Dimensions**



# Technical data Mechanical specifications Material plastic Mounting Mounting accessories included Suitable series Series RMS

## Weather-cap installation

Installation





### Disassembling:

1)Weather-cap 2)Cover



# **Ceiling-mounting**





Disassembling:

Cover