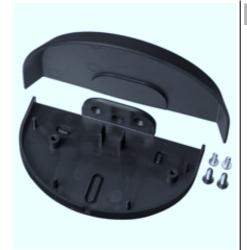

## **RMS Weather cap**

All-weather hood for RMS series microwave sensors, for ceiling and wall installation

#### **Features**

- Roof mounting- weather cap set for simple mounting on roofs and exposed positions
- Protection from adverse effects of weather such as rain, snow, etc.
- Installation without tools

Color: black