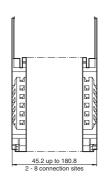

# Model number

| Number of plug-in stations | Description   | Housing width (mm) |
|----------------------------|---------------|--------------------|
| 2                          | SB4 Housing 2 | 45.2               |
| 3                          | SB4 Housing 3 | 67.8               |
| 4                          | SB4 Housing 4 | 90.4               |
| 5                          | SB4 Housing 5 | 113.0              |
| 6                          | SB4 Housing 6 | 135.6              |
| 7                          | SB4 Housing 7 | 158.2              |
| 8                          | SB4 Housing 8 | 180.8              |