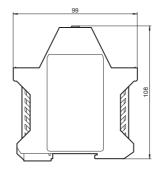

# **Dimensions**

| Technical data            |                |
|---------------------------|----------------|
| General specifications    |                |
| Approvals                 | TÜV, cULus     |
| Mechanical specifications |                |
| Material                  | Polyamide (PA) |
|                           |                |