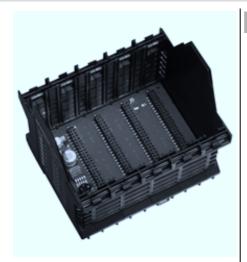

# SB4 Housing 8

Empty housing for Evaluation unit SB4

### **Features**

· Housing of the SafeBox with backplane for completion