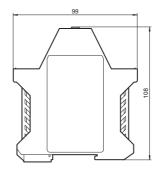

# **Dimensions**

| Technical data            |                |
|---------------------------|----------------|
| General specifications    |                |
| Approvals                 | TÜV, cULus     |
| Mechanical specifications |                |
| Material                  | Polyamide (PA) |
|                           |                |

# Model number

| Number of plug-in stations | Description   | Housing width (mm) |
|----------------------------|---------------|--------------------|
| 2                          | SB4 Housing 2 | 45.2               |
| 3                          | SB4 Housing 3 | 67.8               |
| 4                          | SB4 Housing 4 | 90.4               |
| 5                          | SB4 Housing 5 | 113.0              |
| 6                          | SB4 Housing 6 | 135.6              |
| 7                          | SB4 Housing 7 | 158.2              |
| 8                          | SB4 Housing 8 | 180.8              |