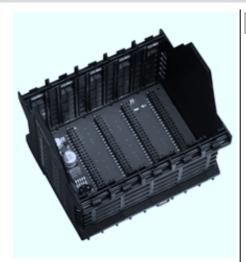

## SB4 Housing 4

Empty housing for Evaluation unit SB4

### **Features**

· Housing of the SafeBox with backplane for completion