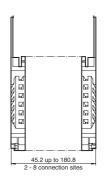

# Model number

| Number of plug-in stations | Description   | Housing width (mm) |
|----------------------------|---------------|--------------------|
| 2                          | SB4 Housing 2 | 45.2               |
| 3                          | SB4 Housing 3 | 67.8               |
| 4                          | SB4 Housing 4 | 90.4               |
| 5                          | SB4 Housing 5 | 113.0              |
| 6                          | SB4 Housing 6 | 135.6              |
| 7                          | SB4 Housing 7 | 158.2              |
| 8                          | SB4 Housing 8 | 180.8              |