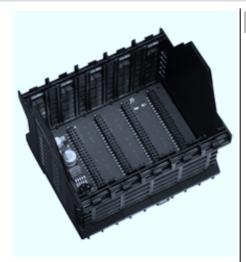

### SB4 Housing 2

Empty housing for Evaluation unit SB4

#### **Features**

· Housing of the SafeBox with backplane for completion