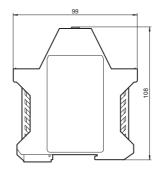

## **Dimensions**

| Technical data            |                |
|---------------------------|----------------|
| General specifications    |                |
| Approvals                 | TÜV, cULus     |
| Mechanical specifications |                |
| Material                  | Polyamide (PA) |