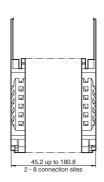

## Model number

| Number of plug-in stations | Description   | Housing width (mm) |
|----------------------------|---------------|--------------------|
| 2                          | SB4 Housing 2 | 45.2               |
| 3                          | SB4 Housing 3 | 67.8               |
| 4                          | SB4 Housing 4 | 90.4               |
| 5                          | SB4 Housing 5 | 113.0              |
| 6                          | SB4 Housing 6 | 135.6              |
| 7                          | SB4 Housing 7 | 158.2              |
| 8                          | SB4 Housing 8 | 180.8              |