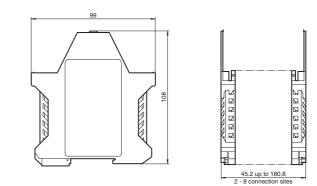

### Dimensions

#### Model number

| Number of plug-in stations | Description   | Housing width (mm) |
|----------------------------|---------------|--------------------|
| 2                          | SB4 Housing 2 | 45.2               |
| 3                          | SB4 Housing 3 | 67.8               |
| 4                          | SB4 Housing 4 | 90.4               |
| 5                          | SB4 Housing 5 | 113.0              |
| 6                          | SB4 Housing 6 | 135.6              |
| 7                          | SB4 Housing 7 | 158.2              |
| 8                          | SB4 Housing 8 | 180.8              |