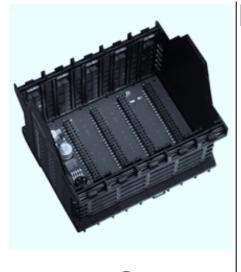

# **Model Number**

SB4 Housing 3

Empty housing for Evaluation unit SB4

# Features

 Housing of the SafeBox with backplane for completion