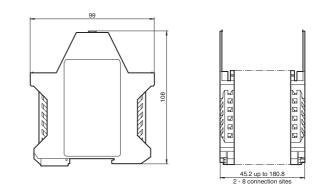

# Dimensions

#### Model number

| Number of plug-in stations | Description   | Housing width (mm) |
|----------------------------|---------------|--------------------|
| 2                          | SB4 Housing 2 | 45.2               |
| 3                          | SB4 Housing 3 | 67.8               |
| 4                          | SB4 Housing 4 | 90.4               |
| 5                          | SB4 Housing 5 | 113.0              |
| 6                          | SB4 Housing 6 | 135.6              |
| 7                          | SB4 Housing 7 | 158.2              |
| 8                          | SB4 Housing 8 | 180.8              |