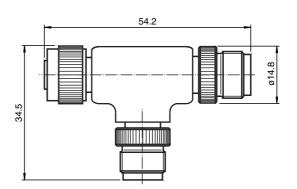

## **Dimensions**



# **Model Number**

## V1S-TEE-V1/V1S

T-Distributor, M12 connector to M12 socket/connector

## **Features**

- Immunity to vibration, with mechanical latching
- Suitable for connecting several roller conveyor light sensors to one line

## **Technical data**

## General specifications

Number of pins 4
Coding A

#### **Electrical specifications**

Operating voltage U<sub>B</sub> 60 V Operating current 4 A

#### **Ambient conditions**

Ambient temperature  $-25 \dots 85 \,^{\circ}\text{C} \, (-13 \dots 185 \,^{\circ}\text{F})$ 

Pollution Degree 3

#### **Mechanical specifications**

Degree of protection IP67 (in attached position)

Connection 1 x M12 connector 1 x M12 connector 1 x M12 connector / 1 x M12 socket

Material

Contacts CuZn, nickelous undercoated and gold-plated

Body TPU

S