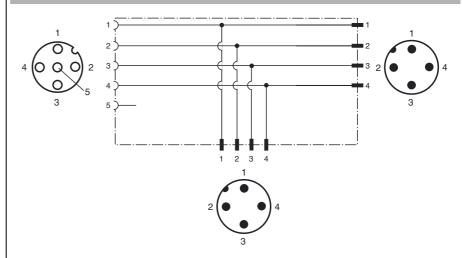

ors to one line

## **Technical data**

## General specifications

Number of pins 4
Coding A

#### **Electrical specifications**

Operating voltage U<sub>B</sub> 60 V Operating current 4 A

#### **Ambient conditions**

Ambient temperature  $-25 \dots 85 \,^{\circ}\text{C} \, (-13 \dots 185 \,^{\circ}\text{F})$ 

Pollution Degree 3

#### **Mechanical specifications**

Degree of protection IP67 (in attached position)

Connection 1 x M12 connector 1 x M12 connector 1 x M12 connector / 1 x M12 socket

Material

Contacts CuZn, nickelous undercoated and gold-plated

Body TPU

Slotted nut Zinc die-casting, nickel-plated

Sleeve connector Zinc die-casting, nickel-plated

# Compliance with standards and direc-

tives

Standard conformity

Degree of protection EN 60529

# **Electrical connection**