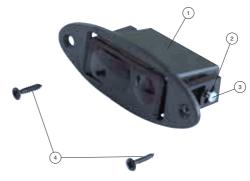

# Note

- 1. Insert the sensor into the brackets
- 2. Adjust the inclination angle between 0° und 15°
- 3. Use the provided screws (2.9 mm x 6.5 mm) for fixing the sensor
- Integrate the mounted sensor into the hole with dimensions 77 mm x 29 mm and fixing with provided screws