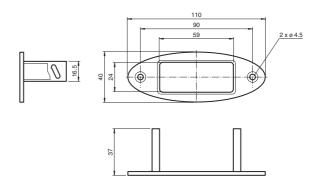

## **Dimensions**

### **Features**

· Simple mounting

| Technical data            |                               |
|---------------------------|-------------------------------|
| General specifications    |                               |
| Setting angle             | 0 15 °                        |
| Mechanical specifications |                               |
| Material                  | black ABS                     |
| Mass                      | approx. 8 g                   |
| Dimensions                | 110 mm x 40 mm x 37 mm        |
| Mounting                  | Mounting accessories included |
| Suitable series           |                               |
| Series                    | AIR20 , PIR20                 |