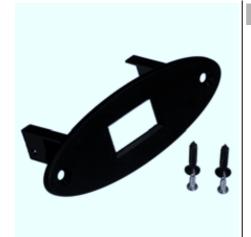

## Flush Mounting PIR20

Flush-mounted frame for sensors in the PIR20

### **Features**

· Simple mounting

| Technical data            |                               |
|---------------------------|-------------------------------|
| General specifications    |                               |
| Setting angle             | 0 °                           |
| Mechanical specifications |                               |
| Material                  | ABS, black                    |
| Mass                      | approx. 11 g                  |
| Dimensions                | 110 mm x 40 mm x 37 mm        |
| Mounting                  | Mounting accessories included |
| Suitable series           |                               |
| Series                    | PIR20                         |