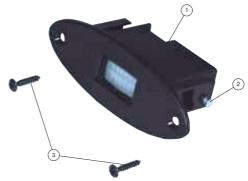

# Note

- I. Insert the sensor into the brackets.
- 2. Use the provided screws (2.9 mm x 6.5 mm) for fixing the sensor.
- 3. Integrate the mounted sensor into the hole with dimensions **77 mm x 29 mm** and fixing with provided screws.