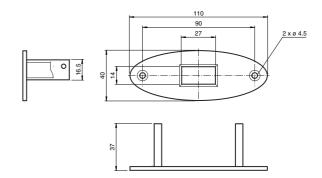

## **Dimensions**

### **Features**

· Simple mounting

| Technical data            |                               |
|---------------------------|-------------------------------|
| General specifications    |                               |
| Setting angle             | 0 °                           |
| Mechanical specifications |                               |
| Material                  | ABS, black                    |
| Mass                      | approx. 11 g                  |
| Dimensions                | 110 mm x 40 mm x 37 mm        |
| Mounting                  | Mounting accessories included |
| Suitable series           |                               |
| Series                    | PIR20                         |