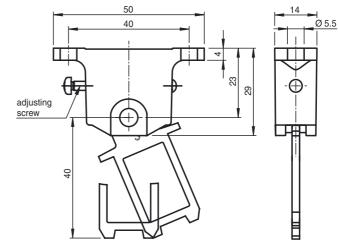

Dimensions

#### Mechanical specifications

Material Mounting screw door radius door stop

stainless steel stainless steel 100 ... 1000 mm left/right 5 mm

General information Scope of delivery

caster

1 hinged actuator, for right- and left-mounted doors 2 safety screws, stainless steel M5 x 10  $\,$ 