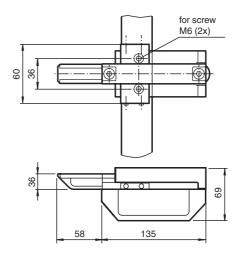

## Dimensions

### **Mechanical specifications**

| Material   | GFK          |
|------------|--------------|
| Dimensions | Width 193 mm |
|            | height 60 mm |
|            | Depth 69 mm  |