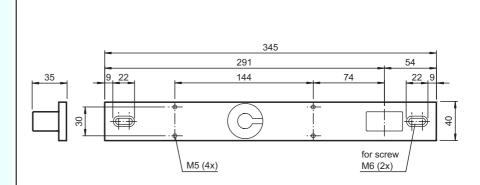

GFK

Width 76 mm height 345 mm

Depth 35 mm

## **Technical data**

Material

Dimensions

Dimensions