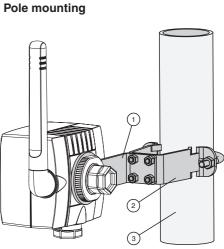

### Panel mounting

Mounting angle 1

- Mounting angle 1
- 2 3 Mounting bracket
- Pole or pipe