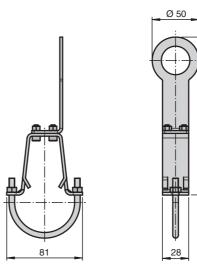

# Dimensions

## **Technical data**

| Mechanical specifications |                                        |
|---------------------------|----------------------------------------|
| Material                  | metal                                  |
| Mass                      | approx. 200 g                          |
| Dimensions                | 81 x 214 x 50 mm (3.2 x 8.4 x 1.97 in) |
| Mounting                  | panel or pole mounting                 |
|                           |                                        |