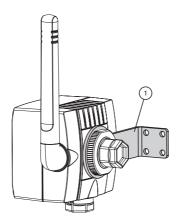

### Panel mounting

Mounting angle 1

- Mounting angle 1
- 2 3 Mounting bracket
- Pole or pipe