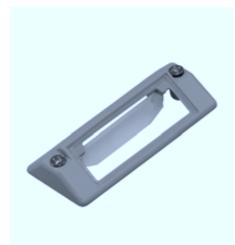

## DM-VB14N-102

Deflection mirror for barcode scanner series VB14

#### Note

Using this beam direction mirror, the light emission of the VB14 barcode scanner can be changed from straight forward to a side beam. The performance data of the units are not changed when using this mirror.

#### **CAUTION:**

Avoid any contact with the deflection mirror, mirrored rotor, the lenses or other optical components; otherwise the performance of the reader will be reduced.

- 1. Turn off the device.
- 2. Remove the VB14N scanning window unscrewing the two cover screws.
- 3. Remount the scanning window with integrated deflection mirror so that the opening face is now at 90° with respect to the VB14N body.