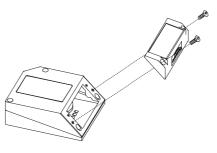

# **Mounting deflection mirror**

#### **CAUTION:**

Avoid any contact with the deflection mirror, mirrored rotor, the lenses or other optical components; otherwise the performance of the reader will be reduced.

- 1. Turn off the device.
- 2. Remove the VB14N scanning window unscrewing the two cover screws.
- 3. Remount the scanning window with integrated deflection mirror so that the opening face is now at 90° with respect to the VB14N body.