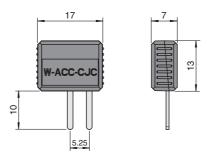

## **Dimensions**

| Technical data            |                                        |
|---------------------------|----------------------------------------|
| Mechanical specifications |                                        |
| Mass                      | approx. 5 g                            |
| Dimensions                | 13 x 17 x 7 mm (0.53 x 0.66 x 0.27 in) |