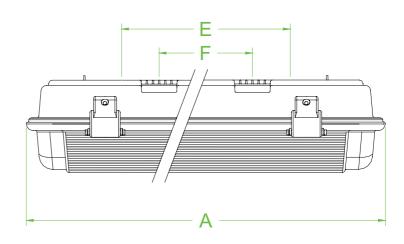

## **Dimensions (mm)**

| A                                                      | 1590 mm                                                                                                                                                                                                                 |
|--------------------------------------------------------|-------------------------------------------------------------------------------------------------------------------------------------------------------------------------------------------------------------------------|
| В                                                      | 173 mm                                                                                                                                                                                                                  |
| C                                                      | 110 mm                                                                                                                                                                                                                  |
| D                                                      | 230 mm                                                                                                                                                                                                                  |
| F                                                      | 1000 mm                                                                                                                                                                                                                 |
| Mounting                                               | 2 x stainless steel removable mounting brackets                                                                                                                                                                         |
| Grounding                                              | Internal connection                                                                                                                                                                                                     |
| Data for application in connection with Ex-<br>areas   |                                                                                                                                                                                                                         |
| EC-Type Examination Certificate                        | FTZU 02 ATEX 0313X                                                                                                                                                                                                      |
| Group, category, type of protection, temperature class | ⟨ Ex    3 GD Ex nA tD A    T5 T93°C                                                                                                                                                                                     |
| International approvals                                |                                                                                                                                                                                                                         |
| GOST-R approval                                        | GOST-R B02432                                                                                                                                                                                                           |
| General information                                    |                                                                                                                                                                                                                         |
| Supplementary information                              | EC-Type Examination Certificate, Statement of Conformity, Declaration of Conformity, Attestation of<br>Conformity and instructions have to be observed where applicable. For information see www.pepperl-<br>fuchs.com. |
| Accessories                                            |                                                                                                                                                                                                                         |
| Designation                                            | 1 x nylon non-armoured Ex e cable gland<br>3 x nylon Ex e sealing plugs                                                                                                                                                 |