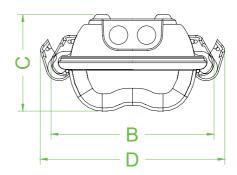

## **Dimensions (mm)**

| A                                                      | 1590 mm                                                                                                                                                                                                                 |
|--------------------------------------------------------|-------------------------------------------------------------------------------------------------------------------------------------------------------------------------------------------------------------------------|
| В                                                      | 173 mm                                                                                                                                                                                                                  |
| C                                                      | 110 mm                                                                                                                                                                                                                  |
| D                                                      | 230 mm                                                                                                                                                                                                                  |
| F                                                      | 1000 mm                                                                                                                                                                                                                 |
| Mounting                                               | 2 x stainless steel removable mounting brackets                                                                                                                                                                         |
| Grounding                                              | Internal connection                                                                                                                                                                                                     |
| Data for application in connection with Ex-<br>areas   |                                                                                                                                                                                                                         |
| EC-Type Examination Certificate                        | FTZU 02 ATEX 0313X                                                                                                                                                                                                      |
| Group, category, type of protection, temperature class | ⟨ Ex    3 GD Ex nA tD A    T5 T93°C                                                                                                                                                                                     |
| International approvals                                |                                                                                                                                                                                                                         |
| GOST-R approval                                        | GOST-R B02432                                                                                                                                                                                                           |
| General information                                    |                                                                                                                                                                                                                         |
| Supplementary information                              | EC-Type Examination Certificate, Statement of Conformity, Declaration of Conformity, Attestation of<br>Conformity and instructions have to be observed where applicable. For information see www.pepperl-<br>fuchs.com. |
| Accessories                                            |                                                                                                                                                                                                                         |
| Designation                                            | 1 x nylon non-armoured Ex e cable gland<br>3 x nylon Ex e sealing plugs                                                                                                                                                 |