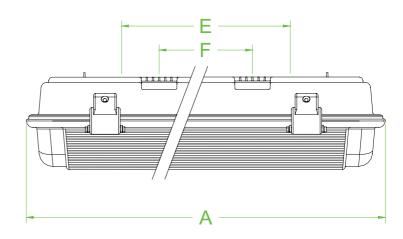

**Technical data** 

Date of issue 2012-09-04 239127\_eng.xml

Release date 2012-09-0422:53

| Dimensions                                                |                                                                                                                                                                                                                  |
|-----------------------------------------------------------|------------------------------------------------------------------------------------------------------------------------------------------------------------------------------------------------------------------|
| A                                                         | 385 mm                                                                                                                                                                                                           |
| В                                                         | 173 mm                                                                                                                                                                                                           |
| С                                                         | 105 mm                                                                                                                                                                                                           |
| D                                                         | 230 mm                                                                                                                                                                                                           |
| F                                                         | 100 mm                                                                                                                                                                                                           |
| Mounting                                                  | 2 x stainless steel removable mounting brackets                                                                                                                                                                  |
| Grounding                                                 | Internal connection                                                                                                                                                                                              |
| Data for application in connection with Ex-               |                                                                                                                                                                                                                  |
| areas                                                     |                                                                                                                                                                                                                  |
| EC-Type Examination Certificate                           | FTZU 04 ATEX 0219X                                                                                                                                                                                               |
| Group, category, type of protection,<br>temperature class | ⟨ II 3 GD Ex nR tD A II T6 T45°C                                                                                                                                                                                 |
| General information                                       |                                                                                                                                                                                                                  |
| Supplementary information                                 | EC-Type Examination Certificate, Statement of Conformity, Declaration of Conformity, Attestation of Conformity and instructions have to be observed where applicable. For information see www.pepperl-fuchs.com. |
| Accessories                                               |                                                                                                                                                                                                                  |
| Designation                                               | 1 x nylon non-armoured Ex e cable gland<br>3 x nylon Ex e sealing plugs                                                                                                                                          |