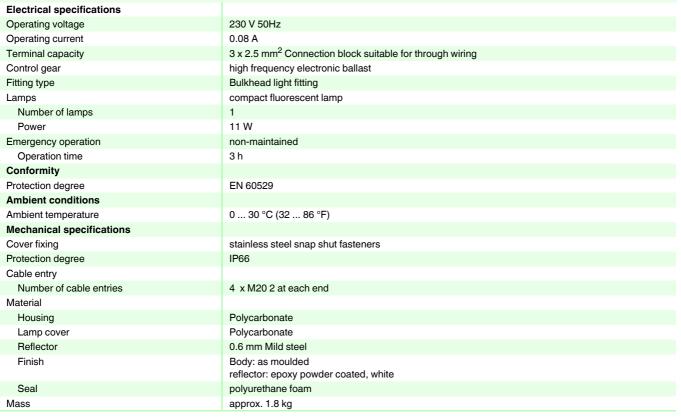

## **Dimensions (mm)**

| Features |
|----------|
|----------|

- Power 11 W
- Installation in Zone 2 and Zone 22 •
- Electronic HF control gear
- Multiple locking points on diffuser that can be hinged from both sides
- Fast opening and closing of fitting via • snap shut fasteners
- Anti-glare diffuser cover
- Stainless steel surface mounting brackets supplied as standard
- Minimum of 3 hour duration in emergency mode
- LED status indication

**Technical data** 

Date of issue 2012-09-04 239127\_eng.xml

Release date 2012-09-0422:53

| Dimensions                                                |                                                                                                                                                                                                                  |
|-----------------------------------------------------------|------------------------------------------------------------------------------------------------------------------------------------------------------------------------------------------------------------------|
| A                                                         | 385 mm                                                                                                                                                                                                           |
| В                                                         | 173 mm                                                                                                                                                                                                           |
| С                                                         | 105 mm                                                                                                                                                                                                           |
| D                                                         | 230 mm                                                                                                                                                                                                           |
| F                                                         | 100 mm                                                                                                                                                                                                           |
| Mounting                                                  | 2 x stainless steel removable mounting brackets                                                                                                                                                                  |
| Grounding                                                 | Internal connection                                                                                                                                                                                              |
| Data for application in connection with Ex-               |                                                                                                                                                                                                                  |
| areas                                                     |                                                                                                                                                                                                                  |
| EC-Type Examination Certificate                           | FTZU 04 ATEX 0219X                                                                                                                                                                                               |
| Group, category, type of protection,<br>temperature class | ⟨ II 3 GD Ex nR tD A II T6 T45°C                                                                                                                                                                                 |
| General information                                       |                                                                                                                                                                                                                  |
| Supplementary information                                 | EC-Type Examination Certificate, Statement of Conformity, Declaration of Conformity, Attestation of Conformity and instructions have to be observed where applicable. For information see www.pepperl-fuchs.com. |
| Accessories                                               |                                                                                                                                                                                                                  |
| Designation                                               | 1 x nylon non-armoured Ex e cable gland<br>3 x nylon Ex e sealing plugs                                                                                                                                          |