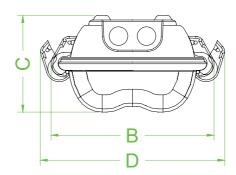

**Technical data** 

Date of issue 2012-09-04 239127\_eng.xml

Release date 2012-09-0422:53

| Dimensions                                                |                                                                                                                                                                                                                  |
|-----------------------------------------------------------|------------------------------------------------------------------------------------------------------------------------------------------------------------------------------------------------------------------|
| A                                                         | 385 mm                                                                                                                                                                                                           |
| В                                                         | 173 mm                                                                                                                                                                                                           |
| С                                                         | 105 mm                                                                                                                                                                                                           |
| D                                                         | 230 mm                                                                                                                                                                                                           |
| F                                                         | 100 mm                                                                                                                                                                                                           |
| Mounting                                                  | 2 x stainless steel removable mounting brackets                                                                                                                                                                  |
| Grounding                                                 | Internal connection                                                                                                                                                                                              |
| Data for application in connection with Ex-               |                                                                                                                                                                                                                  |
| areas                                                     |                                                                                                                                                                                                                  |
| EC-Type Examination Certificate                           | FTZU 04 ATEX 0219X                                                                                                                                                                                               |
| Group, category, type of protection,<br>temperature class | ⟨ II 3 GD Ex nR tD A II T6 T45°C                                                                                                                                                                                 |
| General information                                       |                                                                                                                                                                                                                  |
| Supplementary information                                 | EC-Type Examination Certificate, Statement of Conformity, Declaration of Conformity, Attestation of Conformity and instructions have to be observed where applicable. For information see www.pepperl-fuchs.com. |
| Accessories                                               |                                                                                                                                                                                                                  |
| Designation                                               | 1 x nylon non-armoured Ex e cable gland<br>3 x nylon Ex e sealing plugs                                                                                                                                          |