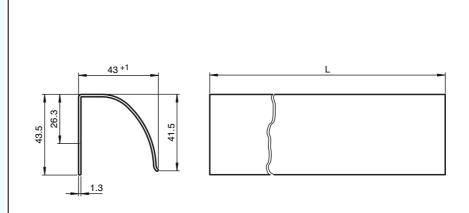

### **Technical data**

Dimensions

| Mech | anio | cal | specifications |  |
|------|------|-----|----------------|--|
|      |      |     |                |  |

| 1200 mm                           |
|-----------------------------------|
| plastic                           |
|                                   |
| TopScan<br>TopScan-S<br>DoorScan® |
|                                   |