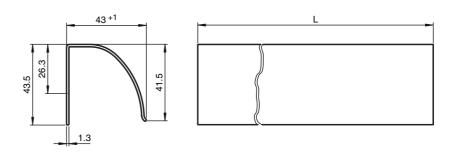

## **Dimensions**

| Technical data            |                                               |  |
|---------------------------|-----------------------------------------------|--|
| Mechanical specifications |                                               |  |
| Housing length L          | 1600 mm                                       |  |
| Material                  | plastic                                       |  |
| Suitable series           |                                               |  |
| Series                    | TopScan<br>TopScan-S<br>DoorScan <sup>®</sup> |  |