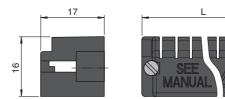

## Dimensions

## Features

- Protective cover for 6-pole plug-in Ex • e terminal
- For FB modules ٠
- Color black •

| Technical data            |                                                                                                                                                                                                               |
|---------------------------|---------------------------------------------------------------------------------------------------------------------------------------------------------------------------------------------------------------|
| General specifications    |                                                                                                                                                                                                               |
| Description               | In order to fit the field wires, the lugs covering the wire<br>entry holes have to be broken off at the corresponding<br>positions. The remaining lugs must stay in place to keep<br>the metal parts covered. |
| Number of pins            | 6                                                                                                                                                                                                             |
| Mechanical specifications |                                                                                                                                                                                                               |
| Core cross-section        | max. 1.5 mm <sup>2</sup>                                                                                                                                                                                      |
| Mass                      | approx. 4 g                                                                                                                                                                                                   |
| Dimensions                | (W x H x D) 33.4 mm x 17 mm x 16 mm                                                                                                                                                                           |
| General information       |                                                                                                                                                                                                               |
| Packing unit              | 5 item(s)                                                                                                                                                                                                     |