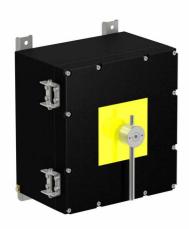

## **Features**

- · Cast Stainless Steel
- Installation in Zone 1, Zone 2, Zone 21 and Zone 22
- Threaded cable entries
- · Padlockable switch

Enclosure Finish

Seal

Mass

cast stainless steel

painted black

approx. 52 kg

by grease

| Ξ.                    |
|-----------------------|
| Ψ                     |
| ē                     |
| 435866                |
| ≈                     |
| ⋇                     |
| <u>.</u> w            |
| r)                    |
| က                     |
| 4                     |
| ٠,                    |
|                       |
|                       |
| w                     |
| _                     |
| •                     |
| ↽                     |
| 0                     |
| π                     |
| က                     |
| 2013-01-16            |
| Ċ                     |
| $\approx$             |
| rЛ                    |
|                       |
| Φ                     |
| Š                     |
| m                     |
| 76                    |
| .22                   |
| •                     |
| 'n                    |
| _                     |
| Φ                     |
| €                     |
|                       |
| σ                     |
| a                     |
| Date of issue         |
| ۵                     |
|                       |
|                       |
|                       |
|                       |
|                       |
|                       |
|                       |
|                       |
|                       |
| -16 13:11             |
| -16 13:11             |
| -16 13:11             |
| -16 13:11             |
| -16 13:11             |
| -16 13:11             |
| -16 13:11             |
| -16 13:11             |
| -16 13:11             |
| 2013-01-16 13:11      |
| 2013-01-16 13:11      |
| 2013-01-16 13:11      |
| 2013-01-16 13:11      |
| date 2013-01-16 13:11 |
| date 2013-01-16 13:11 |
| date 2013-01-16 13:11 |
| date 2013-01-16 13:11 |
| date 2013-01-16 13:11 |
| date 2013-01-16 13:11 |
| date 2013-01-16 13:11 |
| date 2013-01-16 13:11 |
| date 2013-01-16 13:11 |
| 2013-01-16 13:11      |
| date 2013-01-16 13:11 |