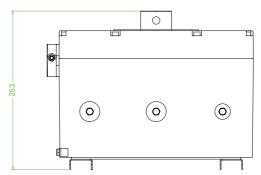

## **Dimensions (mm)**

| Te | chn | ical | data |
|----|-----|------|------|
|    |     |      |      |

| Electrical specifications |                                                                                    |
|---------------------------|------------------------------------------------------------------------------------|
| Operating voltage         | 690 V                                                                              |
| Operating current         | 125 A (AC21A)                                                                      |
| Power                     | 45 kW (AC23A)<br>37 kW (AC3)                                                       |
| Terminal capacity         | 95 mm <sup>2</sup>                                                                 |
| Function                  | switch disconnetor                                                                 |
| Number of poles           | 6                                                                                  |
| Auxiliary contacts        | 2 x n/o early break                                                                |
| Lockable                  | in 'OFF' position                                                                  |
| Labeling                  | OFF - ON                                                                           |
| Mechanical specifications |                                                                                    |
| Height                    | 335 mm NOM.                                                                        |
| Width                     | 310 mm NOM.                                                                        |
| Depth                     | 253 mm NOM.                                                                        |
| Enclosure cover           | hinged non-detachable                                                              |
| Cover fixing              | M6 stainless steel socket cap head screws                                          |
| Fastener grade            | A2-70                                                                              |
| Protection degree         | IP66                                                                               |
| Cable entry               | metric threaded                                                                    |
| Number of cable entries   | 2 x M32 in face B 1 x M20 in face B all entries are fitted with Ex d sealing plugs |
| Material                  |                                                                                    |