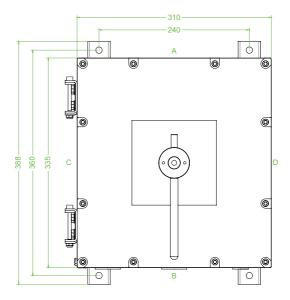

## **Dimensions (mm)**

| Te | chn | ical | data |
|----|-----|------|------|
|    |     |      |      |

| Electrical specifications |                                                                                    |
|---------------------------|------------------------------------------------------------------------------------|
| Operating voltage         | 690 V                                                                              |
| Operating current         | 125 A (AC21A)                                                                      |
| Power                     | 45 kW (AC23A)<br>37 kW (AC3)                                                       |
| Terminal capacity         | 95 mm <sup>2</sup>                                                                 |
| Function                  | switch disconnetor                                                                 |
| Number of poles           | 6                                                                                  |
| Auxiliary contacts        | 2 x n/o early break                                                                |
| Lockable                  | in 'OFF' position                                                                  |
| Labeling                  | OFF - ON                                                                           |
| Mechanical specifications |                                                                                    |
| Height                    | 335 mm NOM.                                                                        |
| Width                     | 310 mm NOM.                                                                        |
| Depth                     | 253 mm NOM.                                                                        |
| Enclosure cover           | hinged non-detachable                                                              |
| Cover fixing              | M6 stainless steel socket cap head screws                                          |
| Fastener grade            | A2-70                                                                              |
| Protection degree         | IP66                                                                               |
| Cable entry               | metric threaded                                                                    |
| Number of cable entries   | 2 x M32 in face B 1 x M20 in face B all entries are fitted with Ex d sealing plugs |
| Material                  |                                                                                    |