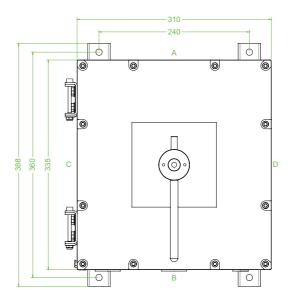

## **Dimensions (mm)**

| Tecl | nnical | data |
|------|--------|------|
|------|--------|------|

| Electrical specifications |                                                                                    |
|---------------------------|------------------------------------------------------------------------------------|
| Operating voltage         | 690 V                                                                              |
| Operating current         | 160 A (AC21A)                                                                      |
| Power                     | 55 kW (AC23A)<br>45 kW (AC3)                                                       |
| Terminal capacity         | 95 mm <sup>2</sup>                                                                 |
| Function                  | switch disconnetor                                                                 |
| Number of poles           | 6                                                                                  |
| Auxiliary contacts        | 2 x n/o early break                                                                |
| Lockable                  | in 'OFF' position                                                                  |
| Labeling                  | OFF - ON                                                                           |
| Mechanical specifications |                                                                                    |
| Height                    | 335 mm NOM.                                                                        |
| Width                     | 310 mm NOM.                                                                        |
| Depth                     | 253 mm NOM.                                                                        |
| Enclosure cover           | hinged non-detachable                                                              |
| Cover fixing              | M6 stainless steel socket cap head screws                                          |
| Fastener grade            | A2-70                                                                              |
| Protection degree         | IP66                                                                               |
| Cable entry               | metric threaded                                                                    |
| Number of cable entries   | 2 x M40 in face B 1 x M20 in face B all entries are fitted with Ex d sealing plugs |