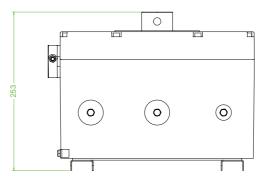

## **Dimensions (mm)**

| Tecl | nnical | data |
|------|--------|------|
|------|--------|------|

| Electrical specifications |                                                                                    |
|---------------------------|------------------------------------------------------------------------------------|
| Operating voltage         | 690 V                                                                              |
| Operating current         | 160 A (AC21A)                                                                      |
| Power                     | 55 kW (AC23A)<br>45 kW (AC3)                                                       |
| Terminal capacity         | 95 mm <sup>2</sup>                                                                 |
| Function                  | switch disconnetor                                                                 |
| Number of poles           | 6                                                                                  |
| Auxiliary contacts        | 2 x n/o early break                                                                |
| Lockable                  | in 'OFF' position                                                                  |
| Labeling                  | OFF - ON                                                                           |
| Mechanical specifications |                                                                                    |
| Height                    | 335 mm NOM.                                                                        |
| Width                     | 310 mm NOM.                                                                        |
| Depth                     | 253 mm NOM.                                                                        |
| Enclosure cover           | hinged non-detachable                                                              |
| Cover fixing              | M6 stainless steel socket cap head screws                                          |
| Fastener grade            | A2-70                                                                              |
| Protection degree         | IP66                                                                               |
| Cable entry               | metric threaded                                                                    |
| Number of cable entries   | 2 x M40 in face B 1 x M20 in face B all entries are fitted with Ex d sealing plugs |