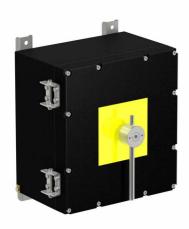

## **Features**

- · Cast Stainless Steel
- Installation in Zone 1, Zone 2, Zone 21 and Zone 22
- Threaded cable entries
- · Padlockable switch

Material

Seal

Mass

Enclosure Finish cast stainless steel

painted black

approx. 52 kg

by grease

| 435867_eng.xml   |
|------------------|
| 2013-01-16       |
| Date of issue    |
| 2013-01-16 13:11 |
| Release date     |