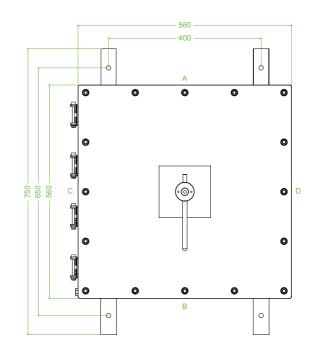

Dimensions (mm)

## Features

- Cast Aluminium
- Installation in Zone 1, Zone 2, Zone 21 and Zone 22
- Threaded cable entries •
- Padlockable switch

| Technical data            |                                                                                          |
|---------------------------|------------------------------------------------------------------------------------------|
| Electrical specifications |                                                                                          |
| Operating voltage         | 690 V                                                                                    |
| Operating current         | 250 A (AC21A)                                                                            |
| Power                     | 90 kW (AC23A)<br>55 kW (AC3)                                                             |
| Terminal capacity         | 185 mm <sup>2</sup>                                                                      |
| Function                  | switch disconnetor                                                                       |
| Number of poles           | 4                                                                                        |
| Auxiliary contacts        | 2 x n/o early break                                                                      |
| Lockable                  | in 'OFF' position                                                                        |
| Labeling                  | OFF - ON                                                                                 |
| Mechanical specifications |                                                                                          |
| Height                    | 560 mm NOM.                                                                              |
| Width                     | 560 mm NOM.                                                                              |
| Depth                     | 338 mm NOM.                                                                              |
| Enclosure cover           | hinged non-detachable                                                                    |
| Cover fixing              | M10 stainless steel socket cap head screws                                               |
| Fastener grade            | A2-70                                                                                    |
| Protection degree         | IP66                                                                                     |
| Cable entry               | metric threaded                                                                          |
| Number of cable entries   | 2 x M63 in face B<br>1 x M20 in face B<br>all entries are fitted with Ex d sealing plugs |
| Material                  |                                                                                          |
| Enclosure                 | cast aluminium                                                                           |
| Finish                    | painted black                                                                            |
| Seal                      | one piece closed cell neoprene                                                           |
| Mass                      | approx. 72 kg                                                                            |