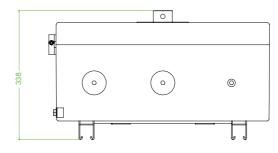

Dimensions (mm)

## Features

- Cast Aluminium
- Installation in Zone 1, Zone 2, Zone 21 and Zone 22
- Threaded cable entries •
- Padlockable switch

| Technical data            |                                                                                          |
|---------------------------|------------------------------------------------------------------------------------------|
| Electrical specifications |                                                                                          |
| Operating voltage         | 690 V                                                                                    |
| Operating current         | 250 A (AC21A)                                                                            |
| Power                     | 90 kW (AC23A)<br>55 kW (AC3)                                                             |
| Terminal capacity         | 185 mm <sup>2</sup>                                                                      |
| Function                  | switch disconnetor                                                                       |
| Number of poles           | 4                                                                                        |
| Auxiliary contacts        | 2 x n/o early break                                                                      |
| Lockable                  | in 'OFF' position                                                                        |
| Labeling                  | OFF - ON                                                                                 |
| Mechanical specifications |                                                                                          |
| Height                    | 560 mm NOM.                                                                              |
| Width                     | 560 mm NOM.                                                                              |
| Depth                     | 338 mm NOM.                                                                              |
| Enclosure cover           | hinged non-detachable                                                                    |
| Cover fixing              | M10 stainless steel socket cap head screws                                               |
| Fastener grade            | A2-70                                                                                    |
| Protection degree         | IP66                                                                                     |
| Cable entry               | metric threaded                                                                          |
| Number of cable entries   | 2 x M63 in face B<br>1 x M20 in face B<br>all entries are fitted with Ex d sealing plugs |
| Material                  |                                                                                          |
| Enclosure                 | cast aluminium                                                                           |
| Finish                    | painted black                                                                            |
| Seal                      | one piece closed cell neoprene                                                           |
| Mass                      | approx. 72 kg                                                                            |