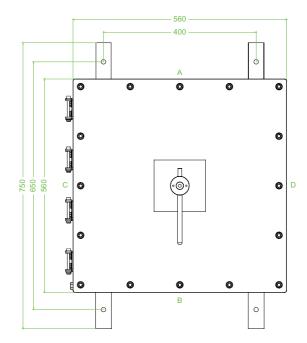

## **Dimensions (mm)**

| Tecl | nnical | data |
|------|--------|------|
|------|--------|------|

| Electrical specifications |                                                                                    |
|---------------------------|------------------------------------------------------------------------------------|
| Operating voltage         | 690 V                                                                              |
| Operating current         | 250 A (AC21A)                                                                      |
| Power                     | 90 kW (AC23A)<br>55 kW (AC3)                                                       |
| Terminal capacity         | 185 mm <sup>2</sup>                                                                |
| Function                  | switch disconnetor                                                                 |
| Number of poles           | 6                                                                                  |
| Auxiliary contacts        | 2 x n/o early break                                                                |
| Lockable                  | in 'OFF' position                                                                  |
| Labeling                  | OFF - ON                                                                           |
| Mechanical specifications |                                                                                    |
| Height                    | 560 mm NOM.                                                                        |
| Width                     | 560 mm NOM.                                                                        |
| Depth                     | 338 mm NOM.                                                                        |
| Enclosure cover           | hinged non-detachable                                                              |
| Cover fixing              | M10 stainless steel socket cap head screws                                         |
| Fastener grade            | A2-70                                                                              |
| Protection degree         | IP66                                                                               |
| Cable entry               | metric threaded                                                                    |
| Number of cable entries   | 2 x M63 in face B 1 x M20 in face B all entries are fitted with Ex d sealing plugs |
| Material                  |                                                                                    |
| Enclosure                 | cast aluminium                                                                     |
| Finish                    | painted black                                                                      |
|                           |                                                                                    |