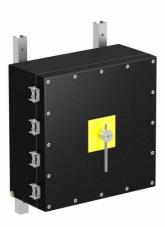

## **Features**

- · Cast Aluminium
- Installation in Zone 1, Zone 2, Zone 21 and Zone 22
- Threaded cable entries
- · Padlockable switch

## **Dimensions (mm)**

| Tecl | nnical | data |
|------|--------|------|
|------|--------|------|

| Electrical specifications |                                                                                    |
|---------------------------|------------------------------------------------------------------------------------|
| Operating voltage         | 690 V                                                                              |
| Operating current         | 250 A (AC21A)                                                                      |
| Power                     | 90 kW (AC23A)<br>55 kW (AC3)                                                       |
| Terminal capacity         | 185 mm <sup>2</sup>                                                                |
| Function                  | switch disconnetor                                                                 |
| Number of poles           | 6                                                                                  |
| Auxiliary contacts        | 2 x n/o early break                                                                |
| Lockable                  | in 'OFF' position                                                                  |
| Labeling                  | OFF - ON                                                                           |
| Mechanical specifications |                                                                                    |
| Height                    | 560 mm NOM.                                                                        |
| Width                     | 560 mm NOM.                                                                        |
| Depth                     | 338 mm NOM.                                                                        |
| Enclosure cover           | hinged non-detachable                                                              |
| Cover fixing              | M10 stainless steel socket cap head screws                                         |
| Fastener grade            | A2-70                                                                              |
| Protection degree         | IP66                                                                               |
| Cable entry               | metric threaded                                                                    |
| Number of cable entries   | 2 x M63 in face B 1 x M20 in face B all entries are fitted with Ex d sealing plugs |
| Material                  |                                                                                    |
| Enclosure                 | cast aluminium                                                                     |
| Finish                    | painted black                                                                      |
|                           |                                                                                    |