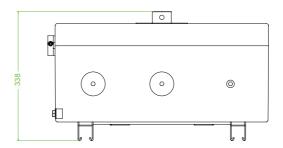

## **Dimensions (mm)**

| Tecl | nnical | data |
|------|--------|------|
|------|--------|------|

| Electrical specifications |                                                                                    |
|---------------------------|------------------------------------------------------------------------------------|
| Operating voltage         | 690 V                                                                              |
| Operating current         | 250 A (AC21A)                                                                      |
| Power                     | 90 kW (AC23A)<br>55 kW (AC3)                                                       |
| Terminal capacity         | 185 mm <sup>2</sup>                                                                |
| Function                  | switch disconnetor                                                                 |
| Number of poles           | 6                                                                                  |
| Auxiliary contacts        | 2 x n/o early break                                                                |
| Lockable                  | in 'OFF' position                                                                  |
| Labeling                  | OFF - ON                                                                           |
| Mechanical specifications |                                                                                    |
| Height                    | 560 mm NOM.                                                                        |
| Width                     | 560 mm NOM.                                                                        |
| Depth                     | 338 mm NOM.                                                                        |
| Enclosure cover           | hinged non-detachable                                                              |
| Cover fixing              | M10 stainless steel socket cap head screws                                         |
| Fastener grade            | A2-70                                                                              |
| Protection degree         | IP66                                                                               |
| Cable entry               | metric threaded                                                                    |
| Number of cable entries   | 2 x M63 in face B 1 x M20 in face B all entries are fitted with Ex d sealing plugs |
| Material                  |                                                                                    |
| Enclosure                 | cast aluminium                                                                     |
| Finish                    | painted black                                                                      |
|                           |                                                                                    |