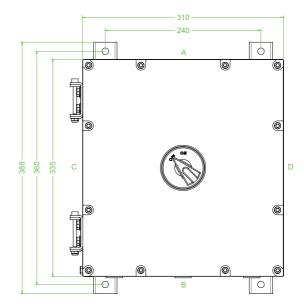

## Dimensions (mm)

| Technic | al data |
|---------|---------|
|---------|---------|

| Electrical specifications |                                |
|---------------------------|--------------------------------|
| Operating voltage         | 380 440 V                      |
| Operating current         | 20 A (AC21A)                   |
| Power                     | 5.5 kW (AC23A)<br>3.7 kW (AC3) |
| Safe clip fuse rating     | 20 A (SS)                      |
| Terminal capacity         | 2.5 mm <sup>2</sup>            |
| Function                  | fused switch disconnector      |
| Number of poles           | 4                              |
| Auxiliary contacts        | 2 x n/o early break            |
| Lockable                  | in 'OFF' position              |
| Labeling                  | OFF - ON                       |
| Fuse configuration        |                                |
| Breaking capacity         | 80 kA                          |
| Mechanical specifications |                                |
| Height                    | 335 mm NOM.                    |
| Width                     | 310 mm NOM.                    |
| Depth                     | 248 mm NOM.                    |
| Enclosure cover           | hinged non-detachable          |

M6 stainless steel socket cap head screws

all entries are fitted with Ex d sealing plugs

Cover fixing

Material Enclosure

Finish

Fastener grade

Number of cable entries

Protection degree Cable entry A2-70

metric threaded

3 x M20 in face B

cast stainless steel

painted black

IP66

| Seal                                                   | by grease                                                                                                                                                                                                      |
|--------------------------------------------------------|----------------------------------------------------------------------------------------------------------------------------------------------------------------------------------------------------------------|
| Mass                                                   | approx. 52 kg                                                                                                                                                                                                  |
| Mounting                                               | 2 x fabricated stainless steel mounting straps                                                                                                                                                                 |
| Grounding                                              | internal & external brass grounding terminals on base and lid                                                                                                                                                  |
| Ambient conditions                                     |                                                                                                                                                                                                                |
| Ambient temperature                                    | -40 55 °C (-40 131 °F)                                                                                                                                                                                         |
| Data for application in connection with Exareas        |                                                                                                                                                                                                                |
| EC-Type Examination Certificate                        | SIRA 04 ATEX 1266X                                                                                                                                                                                             |
| Group, category, type of protection, temperature class | (x) II 2 GD<br>Ex d IIB T6 Gb, Ex tb IIIC T76°C Db ( ta +50°C )<br>Ex d IIB T5 Gb, Ex tb IIIC T82°C Db ( ta +55°C )                                                                                            |
| International approvals                                |                                                                                                                                                                                                                |
| IECEx approval                                         | IECEx SIR 08.0056X                                                                                                                                                                                             |
| GOST-R approval                                        | GOST-R B00218                                                                                                                                                                                                  |
| Conformity                                             |                                                                                                                                                                                                                |
| Protection degree                                      | EN 60529                                                                                                                                                                                                       |
| Switch                                                 | switch disconnector to IEC 60947-3                                                                                                                                                                             |
| Fuse holders                                           | ASTA type test certified to BS 88: parts 1 & 6                                                                                                                                                                 |
| General information                                    |                                                                                                                                                                                                                |
| Supplementary information                              | EC-Type Examination Certificate, Statement of Conformity, Declaration of Conformity, Attestation of Conformity and instructions have to be observed where applicable. For information see www.pepperfuchs.com. |