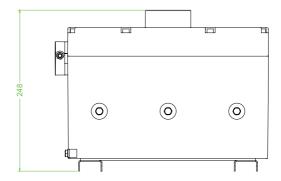

## Dimensions (mm)

| Technic | al data |
|---------|---------|
|---------|---------|

| Electrical specifications |                                |
|---------------------------|--------------------------------|
| Operating voltage         | 380 440 V                      |
| Operating current         | 20 A (AC21A)                   |
| Power                     | 5.5 kW (AC23A)<br>3.7 kW (AC3) |
| Safe clip fuse rating     | 20 A (SS)                      |
| Terminal capacity         | 2.5 mm <sup>2</sup>            |
| Function                  | fused switch disconnector      |
| Number of poles           | 4                              |
| Auxiliary contacts        | 2 x n/o early break            |
| Lockable                  | in 'OFF' position              |
| Labeling                  | OFF - ON                       |
| Fuse configuration        |                                |
| Breaking capacity         | 80 kA                          |
| Mechanical specifications |                                |
| Height                    | 335 mm NOM.                    |
| Width                     | 310 mm NOM.                    |
| Depth                     | 248 mm NOM.                    |
| Enclosure cover           | hinged non-detachable          |

metric threaded

3 x M20 in face B

cast stainless steel

painted black

IP66

| Seal                                                   | by grease                                                                                                                                                                                                      |
|--------------------------------------------------------|----------------------------------------------------------------------------------------------------------------------------------------------------------------------------------------------------------------|
| Mass                                                   | approx. 52 kg                                                                                                                                                                                                  |
| Mounting                                               | 2 x fabricated stainless steel mounting straps                                                                                                                                                                 |
| Grounding                                              | internal & external brass grounding terminals on base and lid                                                                                                                                                  |
| Ambient conditions                                     |                                                                                                                                                                                                                |
| Ambient temperature                                    | -40 55 °C (-40 131 °F)                                                                                                                                                                                         |
| Data for application in connection with Exareas        |                                                                                                                                                                                                                |
| EC-Type Examination Certificate                        | SIRA 04 ATEX 1266X                                                                                                                                                                                             |
| Group, category, type of protection, temperature class | (x) II 2 GD<br>Ex d IIB T6 Gb, Ex tb IIIC T76°C Db ( ta +50°C )<br>Ex d IIB T5 Gb, Ex tb IIIC T82°C Db ( ta +55°C )                                                                                            |
| International approvals                                |                                                                                                                                                                                                                |
| IECEx approval                                         | IECEx SIR 08.0056X                                                                                                                                                                                             |
| GOST-R approval                                        | GOST-R B00218                                                                                                                                                                                                  |
| Conformity                                             |                                                                                                                                                                                                                |
| Protection degree                                      | EN 60529                                                                                                                                                                                                       |
| Switch                                                 | switch disconnector to IEC 60947-3                                                                                                                                                                             |
| Fuse holders                                           | ASTA type test certified to BS 88: parts 1 & 6                                                                                                                                                                 |
| General information                                    |                                                                                                                                                                                                                |
| Supplementary information                              | EC-Type Examination Certificate, Statement of Conformity, Declaration of Conformity, Attestation of Conformity and instructions have to be observed where applicable. For information see www.pepperfuchs.com. |