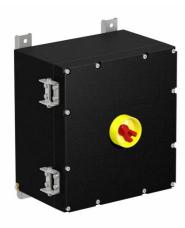

## **Features**

- · Cast Stainless Steel
- Installation in Zone 1, Zone 2, Zone 21 and Zone 22
- Threaded cable entries
- · Padlockable switch
- Fuse breaking capacity 80kA