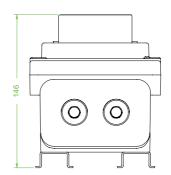

## **Dimensions (mm)**

| Techn | ical | data |
|-------|------|------|
|-------|------|------|

Flectrical specifications

| Electrical specifications |                                                                                    |
|---------------------------|------------------------------------------------------------------------------------|
| Operating voltage         | 380 440 V                                                                          |
| Operating current         | 32 A (AC21A)                                                                       |
| Power                     | 11 kW (AC23A)<br>7.5 kW (AC3)                                                      |
| Terminal capacity         | 6 mm <sup>2</sup>                                                                  |
| Function                  | switch disconnetor                                                                 |
| Number of poles           | 4                                                                                  |
| Auxiliary contacts        | 2 x n/o early break                                                                |
| Lockable                  | in 'OFF' position                                                                  |
| Labeling                  | OFF - ON                                                                           |
| Mechanical specifications |                                                                                    |
| Height                    | 168 mm                                                                             |
| Width                     | 125 mm                                                                             |
| Depth                     | 146 mm                                                                             |
| Cover fixing              | M6 stainless steel socket cap head screws                                          |
| Fastener grade            | A2-70                                                                              |
| Protection degree         | IP65                                                                               |
| Cable entry               | metric threaded                                                                    |
| Number of cable entries   | 1 x M20 in face A 2 x M20 in face B all entries are fitted with Ex d sealing plugs |
| Material                  |                                                                                    |
| Enclosure                 | cast iron                                                                          |
| Finish                    | painted black                                                                      |
| Seal                      | by grease                                                                          |
| Mass                      | approx. 6.5 kg                                                                     |
|                           |                                                                                    |