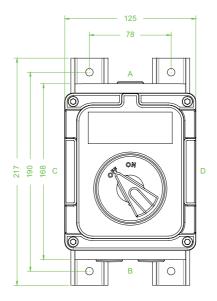

## **Dimensions (mm)**

| Techn | ical | data |
|-------|------|------|
|-------|------|------|

Flectrical specifications

| Electrical specifications |                                                                                    |
|---------------------------|------------------------------------------------------------------------------------|
| Operating voltage         | 380 440 V                                                                          |
| Operating current         | 32 A (AC21A)                                                                       |
| Power                     | 11 kW (AC23A)<br>7.5 kW (AC3)                                                      |
| Terminal capacity         | 6 mm <sup>2</sup>                                                                  |
| Function                  | switch disconnetor                                                                 |
| Number of poles           | 4                                                                                  |
| Auxiliary contacts        | 2 x n/o early break                                                                |
| Lockable                  | in 'OFF' position                                                                  |
| Labeling                  | OFF - ON                                                                           |
| Mechanical specifications |                                                                                    |
| Height                    | 168 mm                                                                             |
| Width                     | 125 mm                                                                             |
| Depth                     | 146 mm                                                                             |
| Cover fixing              | M6 stainless steel socket cap head screws                                          |
| Fastener grade            | A2-70                                                                              |
| Protection degree         | IP65                                                                               |
| Cable entry               | metric threaded                                                                    |
| Number of cable entries   | 1 x M20 in face A 2 x M20 in face B all entries are fitted with Ex d sealing plugs |
| Material                  |                                                                                    |
| Enclosure                 | cast iron                                                                          |
| Finish                    | painted black                                                                      |
| Seal                      | by grease                                                                          |
| Mass                      | approx. 6.5 kg                                                                     |
|                           |                                                                                    |